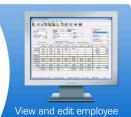

When employees clock in and out the clocking data is sent across your network to your PC or can be collected on a USB memory stick. The BioTime Facial software then automatically calculates each employees working hours based on your working schedules or shifts. The user friendly software allows you to view everything on screen and edit data as required, before printing reports or exporting data into a payroll package such as Sage Payroll.