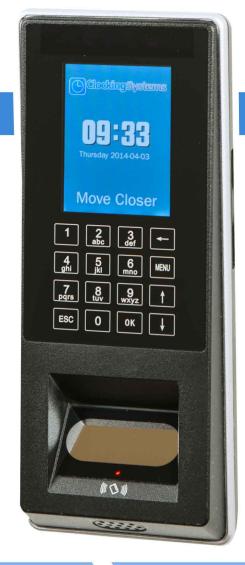

## The BioTime Face clocking terminal

Latest generation in biometrics provides unsurpassed reliability and completely eliminates attendance fraud.

Simply look and go to clock in and out.

Non-contact and ultra hygienic.

Large clear display and audible confirmation of employee clockings.

Quick and easy to setup for new starters.

TCP/IP Network connection or USB Memory Stick

Mains powered (includes plug in transformer).

Wall mounted (Includes wall mount and accessories).

ABS Construction with optional robust case (shown on the right)

Built in RFID card reader for temporary employees where biometric enrollment is not convenient.

Dimensions: 210 x 82 x 42mm (H x W x D)

Optional robust enclosure