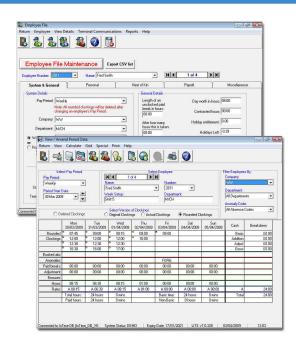

When employees clock in and out the clocking data is sent across your network to your PC or can be collected on a USB memory stick. The BioTime Facial software then automatically calculates each employees working hours based on your working schedules or shifts. The user friendly software allows you to view everything on screen and edit data as required, before printing reports or exporting data into a payroll package such as Sage Payroll.

Automatic highlighting of anomalies - lateness, absence, missed clockings, exceeded breaks etc.

Allows lunch and break clockings or automatic deductions.

On screen editing of clocking data and automatic re-calculation of hours. (Audit log to show if clockings have been added or altered).