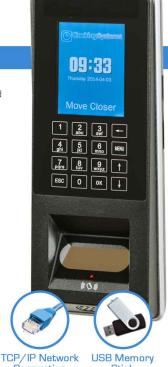

## The BioTime Face clocking terminal

Latest generation in biometrics provides unsurpassed reliability and completely eliminates attendance fraud.

Simply look and go to clock in and out.

Non-contact and ultra hygienic.

Large clear display and audible confirmation of employee clockings.

Quick and easy to setup for new starters.

TCP/IP Network connection or USB Memory Stick

Mains powered (includes plug in transformer).

Wall mounted (Includes wall mount and accessories).