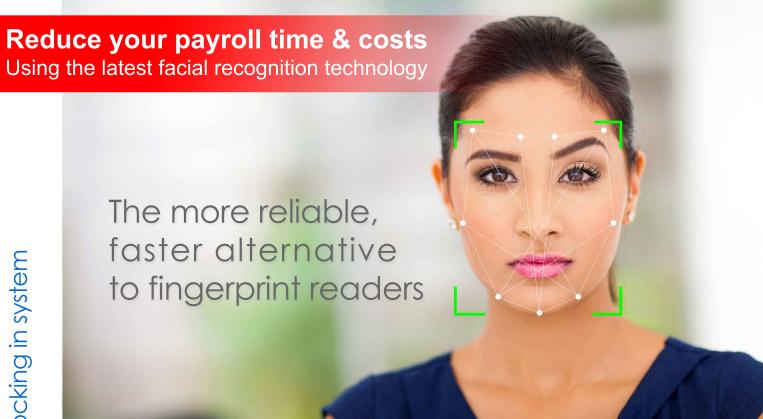

## BioTime Face Facial biometric clocking in system

Employees clock in and out with their face Completely eliminating attendance fraud.

- Eliminates attendance fraud, saving you on average 2 5% on payroll costs no more paying for time employees are not present.
- Hygienic, non-contact facial recognition system recognises employees in less than a second Simply look and go.
- Comprehensive software calculates employees' hours and overtime according to your working patterns, saving you time and money.
- Graphical holiday, sickness and absence planning allows you to manage who is away and when, ensuring too many employees are not away at the same time.
- Expanded report suite with detailed and summary reports.
- Built in key fob or card reader for employees or contractors that it may not be practical or convenient to biometrically setup.

information on screen

Produce reports to print Export payroll data to your or export to a file Sage Payroll Package

The BioTime Face clocking in system positively identifies each employee by scanning their unique facial profile - completely eliminating employees clocking in and out for each other. This latest generation biometric technology is a hygienic, robust and more reliable alternative to fingerprint readers as the employee does not need to touch the reader.