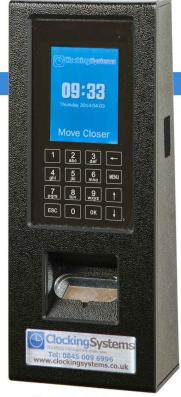

ABS Construction with optional robust case (shown on the right)

Built in RFID card reader for temporary employees where biometric enrollment is not convenient.

Dimensions: 210 x 82 x 42mm (H x W x D)

Optional robust enclosure