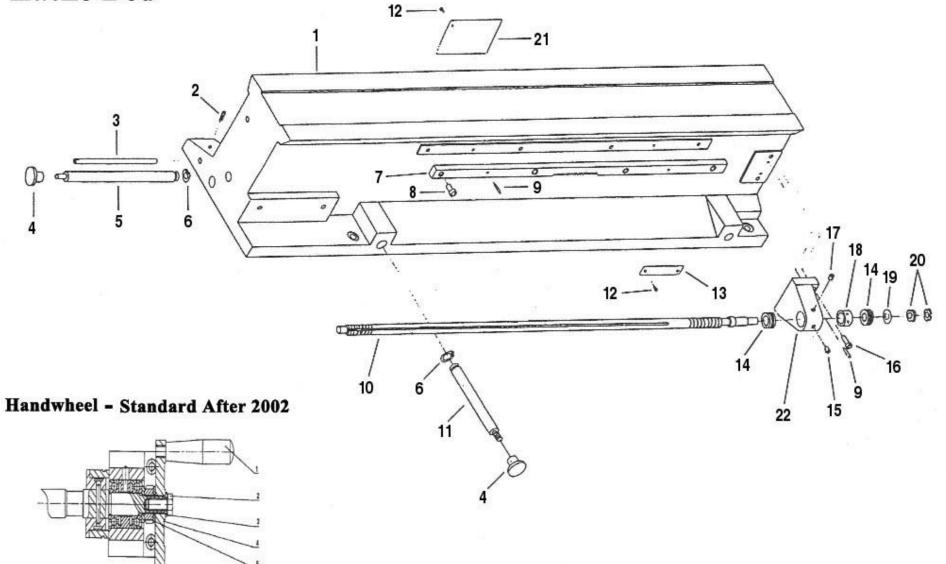

### Lathe Bed & Handwheel

| Diagram<br>Number | Part<br>Number | Reference<br>Number | Description                                  |
|-------------------|----------------|---------------------|----------------------------------------------|
| 1                 | G01001         |                     | Bed for GN-1324                              |
|                   | G01001L        | 1-01                | Bed for GN-1340                              |
| 2                 | G01002         | S11992              | Cone-point set screw M6 x 20                 |
| 3                 | G01003         | 1-02                | Shaft Pin                                    |
| 4                 | G01004         | C30030              | Lifting Knob                                 |
| 5                 | G01005         | 1-22                | Lifting Pin (II)                             |
| 6                 | G01006         | GB894.1             | Snap Ring M20                                |
| 7                 | G01007         | Rack for            | GN-1324                                      |
|                   | G01007L        | 1-12                | Rack for GN-1340 ( Note: This is two pieces) |
| 8                 | G01008         | \$11340             | Sockethead Cap Screw M6 x20                  |
| 9                 | G01009         | GB117               | Taper Pin M4 x 22                            |
| 10                | G01010         |                     | Leadscrew for GN-1324                        |
|                   | G01010L        | 1-13                | Leadscrew for GN-1340                        |
| 11                | G01011         | C30063              | Lifting Pin                                  |
| 12                | G01012         | BG827               | Rivet M2 x 5                                 |
| 13                | G01013         | 1-24                | Smithy Plate                                 |
| 14                | G01014         | GB292               | Angular Contract Bearing 46102               |
| 15                | G01015         | GB71                | Setscrew M6 x 10                             |
| 16                | G01016         | GB70                | Hex-Socket Screw M6 x 20                     |
| 17                | G01017         | C30050              | Oiler #6                                     |

| Diagram<br>Number | Part<br>Number | Reference<br>Number | Description            |
|-------------------|----------------|---------------------|------------------------|
| 18                | G01018         | 1-15                | Spacer                 |
| 19                | G01019         | GB97.1              | Washer M12             |
| 20                | G01020         | GB812               | Spanner Nut M12 X 1.25 |
| 21                | G01021         | 1-25                | Data Plate             |
| 22                | G01022         | 1-14                | Leadscrew Support      |

#### Additional Leadscrew Dial Assembly G91023

| 1 | G01023 | Leadscrew Outer Dial |  |
|---|--------|----------------------|--|
| 2 | G05068 | Leadscrew Inner Dial |  |
| 3 | G05069 | Dial Spring          |  |
| 4 | S11946 | Dial Setscrew        |  |
| 5 | G91023 | Leadscrew Assembly   |  |

#### Handwheel Assembly

| 1 | G01028 | HY8310.4-1 | Handle                |  |
|---|--------|------------|-----------------------|--|
| 2 | SS160  |            | Bolt, 5/16"-18 x 1/2" |  |
| 3 | S18140 | GB97.1-85  | Washer, M8            |  |
| 4 | G01027 | G1324.1-29 | Hand Wheel            |  |
| 5 | S18200 | GB97.1-85  | Washer, M12           |  |