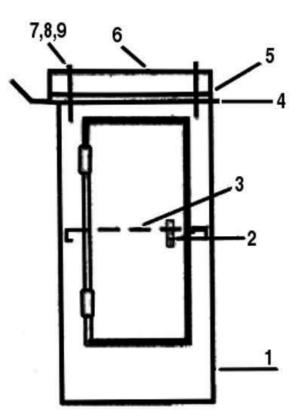

### **Pulley Box for Models Prior to May 2003**

| Diagram<br>Number | Part<br>Number | Reference Number | Description               |
|-------------------|----------------|------------------|---------------------------|
| 1                 | G04001         | 2-18             | Door                      |
| 2                 | G04002         | 2-49             | Pulley box                |
| 3                 | G04003         | 2-37             | Slide                     |
| 4                 | G04004         | 2-36             | Lever arm (I)             |
| 5                 | G04005         | GB894.1          | Snap ring M8              |
| 6                 | G04006         | S11952           | Cone point setscrew M6x12 |
| 7                 | G04007         | 2-38             | Spacer                    |
| 8                 | G04008         | 2-40             | Lever shaft (I)           |
| 9                 | G04009         | GB117 (S22091)   | Taper pin 4x26            |
| 10                | G04010         | 2-39             | Lever arm                 |
| 11                | G04011         | CQ1909.7-18      | Pin                       |
| 12                | G04012         | CQ9109.7-19      | Knob                      |
| 13                | G04013         | GB117 (S22218)   | Taper pin 2x18            |
| 14                | G04014         | CQ9109.7-17      | Spring                    |
| 15                | G04015         | S11912           | Conepoint setscrew M6x8   |
| 16                | G04016         | CQ9109.716       | Locating pin              |
| 17                | G04017         | GB117            | Taper pin 3x20            |

| Diagram<br>Number | Part<br>Number | Reference Number  | Description                  |
|-------------------|----------------|-------------------|------------------------------|
| 18                | G04018         | GB4141.29         | Knob 8x32                    |
| 19                | G04019         |                   | Knob                         |
| 20                | G04020         |                   | Setscrew                     |
| 21                | G04021         |                   | Hex nut                      |
| 22                | G04022         | GB827             | Rivet 2x5                    |
| 23                | G04023         | 8/1-04            | Speed dial                   |
| 24                | G04024         |                   | Lock washer                  |
| 25                | G04025         |                   | Potentiometer                |
| 26                | G04026         |                   | Switch                       |
| 27                | G04027         | GB818             | Panhead Phillips screw M5x16 |
| 28                | G04028         | GB818             | Panhead Phillips screw M5x12 |
| 29                | G04029         | 8/1-01            | Electrical box               |
| 30                | G04030         | SS702 (Use SS770) | SCR module                   |
| 31                | G04031         | GB818             | Panhead screw M4x12          |
| 32                | G04032         | GB97.1            | Washer M4                    |
| 33                | G04033         | GB93              | Lock washer M4               |
| 34                | G04034         | GB6170            | Hex nut M4                   |