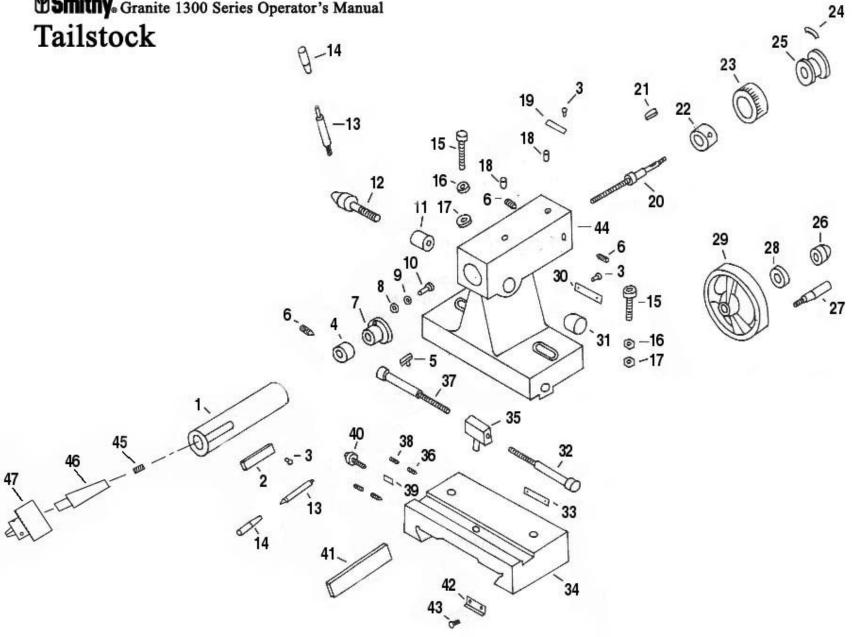

### Tailstock

| Diagram<br>Number |        |            |                      |  |
|-------------------|--------|------------|----------------------|--|
| 1                 | G07001 | 5-04       | Barrel               |  |
| 2                 | G07002 | 5-03       | Ruler                |  |
| 3                 | G07003 | GB827      | Rivet                |  |
| 4                 | G07004 | 5-06       | Nut                  |  |
| 5                 | G07005 | CQ9107.508 | T-key                |  |
| 6                 | G07006 | S11632     | Setscrew M5x8        |  |
| 7                 | G07007 | 5-07       | Adjusting nut        |  |
| 8                 | G07008 | GB848      | Washer M4            |  |
| 9                 | G07009 | S18045     | Lock washer M4       |  |
| 10                | G07010 | GB818      | Setscrew M4x12       |  |
| 11                | G07011 | 5-11       | Locking piece (I)    |  |
| 12                | G07012 | 5-10       | Locking shaft        |  |
| 13                | G07013 | GB4141.15  | Handle BM8x50        |  |
| 14                | G07014 | GB4141.14  | Handle sleeve BM8x40 |  |
| 15                | G07015 | GB5783     | Hex bolt M10x40      |  |
| 16                | G07016 | GB93       | Lock washer M10      |  |
| 17                | G07017 | S18170     | Washer M10           |  |
| 18                | G07018 | GB1155     | Oiler 5mm (C30050)   |  |

| Diagram<br>Number | Part<br>Number | Reference<br>Number | Description               |
|-------------------|----------------|---------------------|---------------------------|
| 19                | G07019         | ZQ4124-63           | Indicator                 |
| 20                | G07020         | 5-05                | Screw                     |
| 21                | G07021         | S21170              | Key 4x20                  |
| 22                | G07022         | 5-08                | Bushing                   |
| 23                | G07023         | 5-18                | Dial                      |
| 24                | G07024         | CQ9109.618          | Spring piece              |
| 25                | G07025         | 5-09                | Dial seat                 |
| 26                | G07026         | S18160              | Acorn nut M10             |
| 27                | G07027         | GB4141.5            | Handle M6x50 (Use G05074) |
| 28                | G07028         | GB6172              | Jam nut M10               |
| 29                | G07029         | GB4141.22           | Handwheel B12x100         |
| 30                | G07030         | 5-17                | Indicator                 |
| 31                | G07031         | 5-12                | Locking piece (II)        |
| 32                | G07032         | GB70                | Hex-socket bolt M10x80    |
| 33                | G07033         | 5-16                | Scale piece               |
| 34                | G07034         | 5-01                | Tailstock carriage        |

| Diagram<br>Number | Part<br>Number | Reference<br>Number | Description                 |
|-------------------|----------------|---------------------|-----------------------------|
| 35                | G07035         | 5-15                | Nut                         |
| 36                | G07036         | S12278              | Half dogpoint setscrew      |
| 37                | G07037         | GB70                | Sockethead capscrew M10x40  |
| 38                | G07038         | GB75                | Conepoint setscrew M8x12    |
| 39                | G07039         | S22420              | Locking pin                 |
| 40                | G07040         | 5-14                | Locking seat                |
| 41                | G07041         | 5-13                | Gib                         |
| 42                | G07042         | 6-20                | Wiper                       |
| 43                | G07043         | GB818               | Slotted panhead screw M5x12 |
| 44                | G07044         | 5-02                | Tailstock                   |
| 45                | S12898         |                     | Arbor Plug                  |
| 46                | C30523         |                     | Drill Chuck Arbor (No tang) |
| 47                | 72-001         |                     | Drill Chuck JT33            |