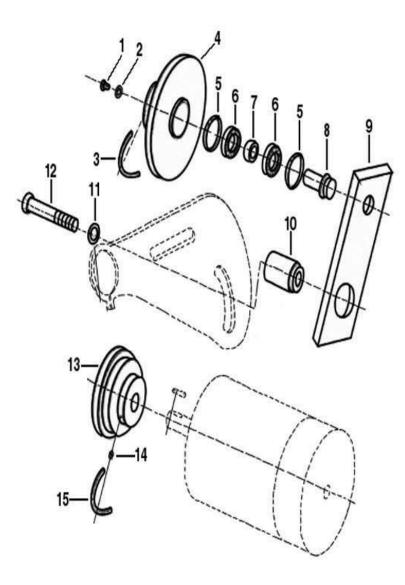

## **Speed Reduction Pulley 40-300G**

| Diagram<br>Number |         | Reference<br>Number  | Description                        |
|-------------------|---------|----------------------|------------------------------------|
| 1                 | S11680  | GB818-85             | Pan head screw M6-1.0 x 8          |
| 2                 | S18110  | G1324F.8-<br>05      | Washer M6                          |
| 3                 | G02034  | 2002036888888 No. 10 | V-Belt A710                        |
| 4                 | G02035  | G1324F.8.0<br>2      | Middle pulley                      |
| 5                 | LX03280 | GB893-86             | Internal retaining clip            |
| 6                 | G02036  | GB276-82             | Single row ball bearing 100090     |
| 7                 | G02037  | G1324F.8-<br>04      | Spacer ring                        |
| 8                 | G02038  | G1324.8-03           | Support shaft                      |
| 9                 | G02039  | G1324.8-01           | Support plate                      |
| 10                | G02040  | G1324.8-07           | Support washer for adjustable gear |
| 11                | S18170  | GB95-85              | Washer, M10                        |
| 12                | S12109  | GB5780-86            | Bolt M10 x 90                      |
| 13                | G02027A | G1324.1-<br>04(a)    | Motor Pulley                       |
| 14                | S11942  | GB71-85              | Screw, set cone point M6 x 10      |
| 15                | G02043  | GB1171-74            | V-Belt A630                        |