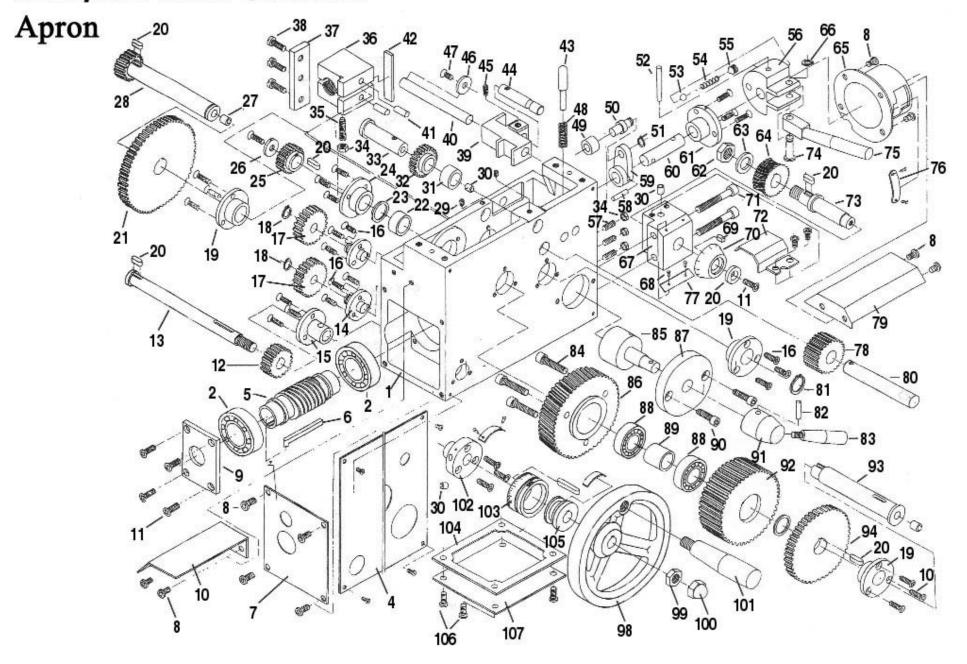

### Apron

| Diagram<br>Number | Part<br>Number | Reference<br>Number | Description                      |  |
|-------------------|----------------|---------------------|----------------------------------|--|
| 1                 | G09001         | 6-38                | Apron                            |  |
| 2                 | G09002         | GB292               | Ball bearing 46105               |  |
| 3                 | G09003         | GB818               | Setscrew M3x10                   |  |
| 4                 | G09004         | 6-71                | Plate                            |  |
| 5                 | G09005         | 6-33                | Worm                             |  |
| 6                 | G09006         | 6-47                | L-key                            |  |
| 7                 | G09007         | 6-75                | Slide cover                      |  |
| 8                 | G09008         | GB818               | Panhead Phillips screw M5x8      |  |
| 9                 | G09009         | 6-34                | Bearing cover                    |  |
| 10                | G09010         | 6-35                | Leadscrew cover(I)               |  |
| 11                | G09011         | GB819               | Countersunk Phillips screw M5x16 |  |
| 12                | G09012         | 6-41                | Gear t20                         |  |
| 13                | G09013         | 6-39                | Shaft (II)                       |  |
| 14                | G09014         | 6-61                | Shaft cover                      |  |
| 15                | G09015         | 6-40                | Bushing(IV)                      |  |
| 16                | G09016         | GB819               | Flatpoint setscrew M4x16         |  |
| 17                | G09017         | 6-62                | Gear t24                         |  |

| Diagram<br>Number | Part<br>Number | Reference Number | Description             |
|-------------------|----------------|------------------|-------------------------|
| 18                | G09018         | GB894            | Snap ring               |
| 19                | G09019         | 6-60             | Gear shaft cover (V)    |
| 20                | G09020         | GB1096 (S21522)  | Key 4x12                |
| 21                | G09021         | 6-58             | Gear t65                |
| 22                | G09022         | 6-56             | Spacer                  |
| 23                | G09023         | 6-53             | Washer                  |
| 24                | G09024         | 6-55             | Shaft cover (IV)        |
| 25                | G09025         | 6-54             | Gear with keyway        |
| 26                | G09026         | 6-53             | Washer                  |
| 27                | G09027         | Use C30035       | Oiler 8mmx50190         |
| 28                | G09028         | 6-59             | Gear shaft              |
| 29                | G09029         | GB71 (S11946)    | Conepoint setscrew M4x6 |
| 30                | G09030         | GB1155           | Oiler                   |
| 31                | G09031         | 6-14             | Bushing (II)            |
| 32                | G09032         | 6-13             | Gear t20                |
| 33                | G09033         | 6-15             | Shaft (I)               |
| 34                | G09034         | GB6172           | Hex nut M5              |

### Apron

| Diagram<br>Number | Part<br>Number | Reference<br>Number | Description                      | Diagram<br>Number | Part<br>Number | Reference<br>Number | Description                      |
|-------------------|----------------|---------------------|----------------------------------|-------------------|----------------|---------------------|----------------------------------|
| 35                | G09035         | GB75                | Conepoint setscrew M5x25         | 53                | G09053         | GB308               | Ball 6.5                         |
| 36                | G09036         | 6-42                | Half nut                         | 54                | G09054         | GB2089              | Spring 0.8x5x25                  |
| 37                | G09037         | 6-43                | Mount piece                      | 55                | G09055         | GB71                | Conepoint slotted setscrew M8x10 |
| 38                | G09038         | GB65                | Panhead Phillips screw M5x16     | 56                | G09056         | 6-26                | Power feed handle seat           |
| 39                | G09039         | 6-22                | Fork                             | 57                | G09057         | GB71                | Setscrew M5x16                   |
| 40                | G09040         | 6-21                | Stud                             | 58                | G09058         | GB117               | Taper pin A4x20                  |
| 41                | G09041         | GB119               | Taper pin B6x16                  | 59                | G09059         | 6-29                | Crank arm                        |
| 42                | G09042         | 6-63                | Stopping plate (Gib)             | 60                | G09060         | 6-27                | Arm shaft                        |
| 43                | G09043         | 6-46                | Locking pin (I)                  | 61                | G09061         | 6-28                | Shaft pin seat                   |
| 44                | G09044         | 6-48                | Locking stud (II)                | 62                | G09062         | GB6172              | Hex nut M12                      |
| 45                | G09045         | GB71                | Conepoint slotted setscrew M5x12 | 63                | C00063         | C CT                | Wesher M12                       |
| 46                | G09046         | 6-70 (S11512)       | Washer M5                        | 63                | G09063         | 6-65                | Washer M12                       |
| 47                | G09047         | GB819               | Panhead Phillips screw M5x10     | 64                | G09064         | 6-66                | Worm gear                        |
| 48                | G09048         | 6-47                | Spring                           | 65                | G09065         | 6-25                | Positioning cover                |
| 49                | G09049         | 6-23                | Bushing (III)                    | 66                | G09066         | GB894               | snap ring                        |
| 50                | G09050         | 6-24                | Fulcrum (I)                      | 67                | G09067         | 6-67                | Threading dial seat              |
| 51                | G09051         | GB894               | Snap ring                        | 68                | G09068         | GB827               | Rivet 2x5                        |
| 52                | G09052         | GB117               | Taper pin 4x40                   |                   |                |                     |                                  |

## Apron

| Diagram<br>Number | Part<br>Number | Reference<br>Number | Description               | Diagram<br>Number | Part<br>Number | Reference<br>Number | Description               |
|-------------------|----------------|---------------------|---------------------------|-------------------|----------------|---------------------|---------------------------|
| 69                | G09069         | GB1096              | Кеу 4х8                   | 87                | G09087         | 6-45                | Half-nut closer seat      |
| 70                | G09070         | 6-69                | Threading dial            | 88                | G09088         | GB276               | Ball bearing              |
| 71                | G09071         | (S12051)GB70        | Sockethead capscrew M6x45 | 89                | G09089         | 6-73                | Bushing (V)               |
| 72                | G09072         | 6-64                | Worm cover                | 90                | G09090         | GB70                | Sockethead capscrew M5x20 |
| 73                | G09073         | 6-68                | Threading dial shaft      | 91                | G09091         | CJ0625.3-21         | Handle seat               |
| 74                | G09074         | 6-31                | Clevis pin                | 92                | G09092         | 6-74                | Gear t52                  |
| 75                | G09075         | 6-30                | Handle                    | 93                | G09093         | 6-57                | Shaft (IV)                |
| 76                | G09076         | 6-49                | Feeding direction plate   | 94                | G09094         | 6-72                | Gear with keyway          |
| 77                | G09077         | ZQ4124-63           | Indicator                 | 95                | G09095         | GB819               | Setscrew M4x20            |
| 78                | G09078         | 6-50                | Gear t23                  | 96                | G09096         | GB1096              | Key4x28                   |
| 79                | G09079         | 6-78                | Leadscrew cover (II)      | 97                | 600007         | CI0C25 2 10         |                           |
| 80                | G09080         | 6-51                | Shaft (III)               | 97                | G09097         | CJ0625.3-19         | Spring piece              |
| 81                | G09081         | GB894               | Snap ring                 | 98                | G09098         | GB4141.22           | Handwheel B12x125         |
| 82                | G09082         | GB117               | Taper pin A4x26           | 99                | G09099         | S18155              | Hex nut M10               |
| 83                | G09083         | GB4141.1            | Handle M6x50              | 100               | G09100         | S18160              | Acorn nut M10             |
| 84                | G09084         | GB70                | Sockethead capscrew M6x30 | 101               | G09101         | GB4141.5            | Handle M10x80             |
| 85                | G09085         | 6-44                | Half-nut closer           | 102               | G09102         | 6-37                | Shaft cover (II)          |
| 86                | G09086         | 6-32                | Helical gear t60          |                   |                |                     | 74/6.780<br>11            |

### Apron

| Diagram<br>Number | Part<br>Number | Reference<br>Number | Description                  |
|-------------------|----------------|---------------------|------------------------------|
| 103               | G09103         | 6-36                | Dial                         |
| 104               | G09104         | 6-76                | Gasket                       |
| 105               | G09105         | 6-18                | Dial seat                    |
| 106               | G09106         | GB818               | Panhead Phillips screw M5x12 |
| 107               | G09107         | 6-77                | Bottom cover                 |
|                   | G99-000        |                     | Entire Apron Assembly        |