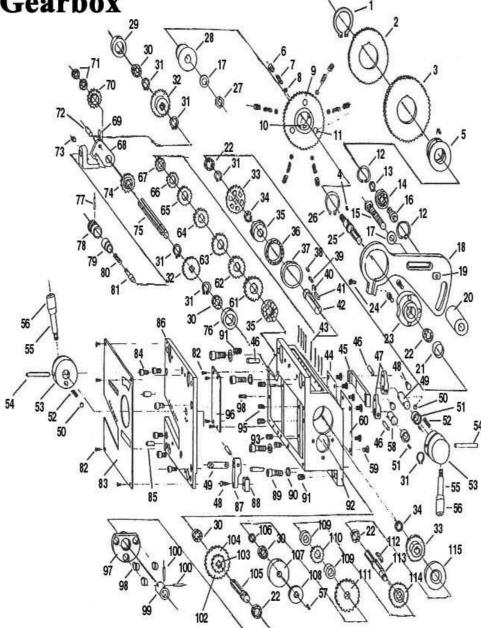

## **Smithy.** Granite 1300 Series Operator's Manual **Gearbox**

| Diagram<br>Number |                | Reference<br>Number | Description               |  |
|-------------------|----------------|---------------------|---------------------------|--|
| 1                 | G10 <b>001</b> | GB894.1             | Snap ring <b>(S23038)</b> |  |
| 2                 | G10002         | 7-27                | Outside gear with key     |  |
| 3                 | G10003         | 7-27                | Inside gear with key      |  |
| 4                 | G10004         | GB1096              | Key 4x16                  |  |
| 5                 | G10005         | 7-26                | Bushing                   |  |
| 6                 | G10006         | GB73                | Flatpoint setscrew M8x8   |  |
| 7                 | G10007         | CQ9109.7-<br>35     | Spring                    |  |
| 8                 | G10008         | GB308               | Ball                      |  |
| 9                 | G10009         | 7-28                | Gear                      |  |
| 10                | G10010         | 7-29                | Outer sleeve              |  |
| 11                | G10011         | GB869               | Rivet 4x22                |  |
| 12                | G10012         | GB893.1             | Snap ring                 |  |
| 13                | G10013         | GB894.1             | Snap ring                 |  |
| 14                | G10014         | GB276               | Ball bearing              |  |
| 15                | G10015         | GB5780              | Hex bolt M10x90           |  |
| 16                | G10016         | 7-24                | Shaft                     |  |
| 17                | G10017         | GB95                | Washer M10                |  |

### Gearbox

| Diagram Part<br>Number Number |                 | Reference<br>Number | Description               |  |  |
|-------------------------------|-----------------|---------------------|---------------------------|--|--|
| 18                            | G10018          | 7-23                | Bracket                   |  |  |
| 19                            | G10019          | 7-25                | T-nut                     |  |  |
| 20                            | G10020          | 7-22                | Spacer                    |  |  |
| 21                            | G10021          | 7-31                | Spacer                    |  |  |
| 22                            | G10022          | GB276               | Ball bearing 1000801      |  |  |
| 23                            | G10023          | 7-21                | Bearing seat              |  |  |
| 24                            | G10024          | GB70 (S12516)       | Sockethead capscrew M5x16 |  |  |
| 25                            | G10025          | 7-20                | Shaft #1                  |  |  |
| 26                            | G10026          | GB894.1             | Snap ring                 |  |  |
| 27                            | G10027          | S18155              | Hex nut M10               |  |  |
| 28                            | G10028          | 7-30                | Inner sleeve              |  |  |
| 29                            | G10029          | 7-32                | Bearing seat              |  |  |
| 30                            | G10030          | GB276               | Ball bearing 1000099      |  |  |
| 31                            | G10031          | GB894.1             | Snap ring                 |  |  |
| 32                            | G10032          | 7-37                | Spline gear               |  |  |
| 33                            | G10033          | 7-16                | Spline clutch gear        |  |  |
| 34                            | 34 G10034 GB276 |                     | Ball bearing 1000069      |  |  |

| Diagram<br>Number | Part<br>Number | Reference<br>Number | Description          |  |  |
|-------------------|----------------|---------------------|----------------------|--|--|
| 35                | G10035         | 7-17                | Clutch jaw           |  |  |
| 36                | G10036         | GB276               | Ball bearing 1000806 |  |  |
| 37                | G10037         | 7-39                | Bearing seat         |  |  |
| 38                | G10038         | GB1096              | Кеу 4х6              |  |  |
| 39                | G10039         | GB1096              | Key 4x22             |  |  |
| 40                | G10040         | GB1096              | Key 4x18             |  |  |
| 41                | G10041         | GB1096              | Key 4x22             |  |  |
| 42                | G10042         | 7-19                | Shaft with keyway    |  |  |
| 43                | G10043         |                     | Oil felt 2x50        |  |  |
| 44                | G10044         | 7-49                | Cover (I)            |  |  |
| 45                | G10045         | 7-45                | Fork                 |  |  |
| 46                | G10046         | GB117               | Pin 5x26             |  |  |
| 47                | G10047         | 7-43                | Crank arm            |  |  |
| 48                | G10048         | 7-44                | Connecting pin       |  |  |
| 49                | G10049         | 7-46                | Handle shaft         |  |  |
| 50                | G10050         | GB308               | Ball 6.5             |  |  |
| 51                | G10051         | 7-42                | Spacer               |  |  |

### Gearbox

| Diagram<br>Number | Part<br>Number | Reference Number | Description             | Diagram<br>Number | Part<br>Number | Reference<br>Number | Description                     |
|-------------------|----------------|------------------|-------------------------|-------------------|----------------|---------------------|---------------------------------|
| 52                | G10052         | GB2089           | Spring 0.5x5x25         | 70                | G10070         | CQ9109.736          | Idle gear                       |
| 53                | G10053         | GB4141.19        | Handle seat 12x50       | 71                | G10071         | GB276               | Ball bearing 1000096            |
| 54                | G10054         | GB117            | Taper pin A5x50         | 72                | G10072         | GB119               | Pin B6x24                       |
| 55                | G10055         | GB03067          | Handle BM8x50           | 73                | G10073         | GB71                | Conepoint slotted setscrew M6x8 |
| 56                | G10056         | GB03063          | Handle sleeve BM8x40    | 74                | G10074         | CQ9107.738          | Sliding gear                    |
| 57                | G10057         | GB73             | Conepoint setscrew M4x8 | 75                | G10075         | 7-36                | Shaft #2                        |
| 58                | G10058         | 7-41             | Shaft                   | 76                | G10076         | 7-40                | Bearing seat                    |
| 59                | G10059         | GB6              | Setscrew M5x8           | 77                | G10077         | GB117               | Taper pin A2x18                 |
| 60                | G10060         | 7-50             | Cover (II)              | 78                | G10078         | CQ9109.719          | Gripper                         |
| 61                | G10061         | 7-18             | Gear #7                 | 79                | G10079         | CQ9109.718          | Gripper sleeve                  |
| 62                | G10062         | CQ9109.706       | Spline gear #6          |                   | C10080         | 600100 717          |                                 |
| 63                | G10063         | CQ9109.706       | Spline gear #5          | 80                | G10080         | CQ9109.717          | Spring                          |
| 64                | G10064         | CQ9109.706       | Spline gear #4          | 81                | G10081         | 7-51                | Positioning pin                 |
| 65                | G10065         | CQ9109.706       | Spline gear #3          | 82                | G10082         | GB818               | Panhead Phillips M3x8           |
| 66                | G10066         | CQ9109.706       | Spline gear #2          | 83                | G10083         | 7-35                | Gearbox plate                   |
| 67                | G10067         | CQ9109.706       | Spline gear #1          | 84                | G10084         | GB70                | Hex socket screw M6x12          |
| 68                | G10068         | 7-38             | Tumbler                 | 85                | G10085         | GB118               | Inner thread taper pin A6x16    |
| 69                | G10069         | GB71             | Conepoint setscrew M4x8 |                   | _              |                     |                                 |

## Gearbox

| Diagram<br>Number | Part<br>Number | Reference<br>Number | Description                      | Diagram<br>Number | Part<br>Number | Reference<br>Number | Description        |
|-------------------|----------------|---------------------|----------------------------------|-------------------|----------------|---------------------|--------------------|
| 86                | G10086         | 7-34                | Gearbox cover                    | 103               | G10103         | 7-04                | Sliding gear (I)   |
| 87                | G10087         | 7-47                | Crank arm                        | 104               | G10104         | 7-06                | Sliding gear (III) |
| 88                | G10088         | CQ9109.751          | Fork                             | 105               | G10105         | 7-02                | Shaft #5           |
| 89                | G10089         | GB70                | Hex socket screw                 | 106               | G10106         | 7-09                | Spacer             |
| 90                | G10090         | GB95                | Washer                           | 107               | G10107         | 7-10                | Bearing seat       |
| 91                | G10091         | GB73                | Flatpoint slotted                | 108               | G10108         | 7-08                | Knob               |
| 92                | G10092         | 7-01                | Gearbox                          | 109               | G10109         | 7-12                | Spacer             |
| 93                | G10093         | GB71                | Flatpoint slotted setscrew M6x12 | 110               | G10110         | 7-13                | Gear (II)          |
| 94                | G10094         | GB71                | Flatpoint slotted setscrew M6x16 | 111               | G10111         | 7-11                | Gear (I)           |
| 95                | G10095         | GB71                | Setscrew M5x12                   | 112               | G10112         | GB1096              | Key 4x45           |
| 96                | G10096         | 7-33                | Left cover                       | 113               | G10113         | 7-07                | Shaft #4           |
| 97                | G10097         | 7-03                | Bearing seat                     | 114               | G10114         | 7-14                | Gear (III)         |
| 98                | G10098         | GB68                | Panhead Phillips M6x12           | 115               | G10115         | 7-15                | Bearing seat       |
| 99                | G10099         | CQ9109.725          | Sleeve                           |                   | 1.0            |                     | 1                  |
| 100               | G10100         | GB117               | Taper pin 3x20                   | -                 |                |                     |                    |
| 101               | G10101         | GB73                | Pin M4x12                        | -                 |                |                     |                    |
| 102               | G10102         | 7-05                | Sliding gear(II)                 | -                 |                |                     |                    |