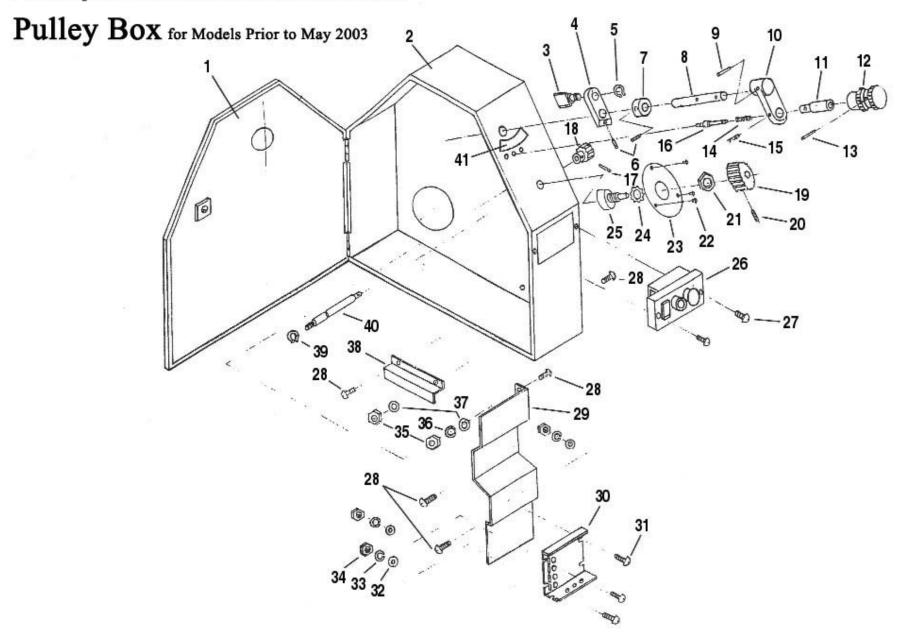

### **Pulley Box for Models Prior to May 2003**

| Diagram<br>Number | Part<br>Number | Reference Number | Description               |
|-------------------|----------------|------------------|---------------------------|
| 1                 | G04001         | 2-18             | Door                      |
| 2                 | G04002         | 2-49             | Pulley box                |
| 3                 | G04003         | 2-37             | Slide                     |
| 4                 | G04004         | 2-36             | Lever arm (I)             |
| 5                 | G04005         | GB894.1          | Snap ring M8              |
| 6                 | G04006         | S11952           | Cone point setscrew M6x12 |
| 7                 | G04007         | 2-38             | Spacer                    |
| 8                 | G04008         | 2-40             | Lever shaft (I)           |
| 9                 | G04009         | GB117 (S22091)   | Taper pin 4x26            |
| 10                | G04010         | 2-39             | Lever arm                 |
| 11                | G04011         | CQ1909.7-18      | Pin                       |
| 12                | G04012         | CQ9109.7-19      | Knob                      |
| 13                | G04013         | GB117 (S22218)   | Taper pin 2x18            |
| 14                | G04014         | CQ9109.7-17      | Spring                    |
| 15                | G04015         | S11912           | Conepoint setscrew M6x8   |
| 16                | G04016         | CQ9109.716       | Locating pin              |
| 17                | G04017         | GB117            | Taper pin 3x20            |

| Diagram<br>Number | Part<br>Number | Reference Number  | Description                  |
|-------------------|----------------|-------------------|------------------------------|
| 18                | G04018         | GB4141.29         | Knob 8x32                    |
| 19                | G04019         |                   | Knob                         |
| 20                | G04020         |                   | Setscrew                     |
| 21                | G04021         |                   | Hex nut                      |
| 22                | G04022         | GB827             | Rivet 2x5                    |
| 23                | G04023         | 8/1-04            | Speed dial                   |
| 24                | G04024         |                   | Lock washer                  |
| 25                | G04025         |                   | Potentiometer                |
| 26                | G04026         |                   | Switch                       |
| 27                | G04027         | GB818             | Panhead Phillips screw M5x16 |
| 28                | G04028         | GB818             | Panhead Phillips screw M5x12 |
| 29                | G04029         | 8/1-01            | Electrical box               |
| 30                | G04030         | SS702 (Use SS770) | SCR module                   |
| 31                | G04031         | GB818             | Panhead screw M4x12          |
| 32                | G04032         | GB97.1            | Washer M4                    |
| 33                | G04033         | GB93              | Lock washer M4               |
| 34                | G04034         | GB6170            | Hex nut M4                   |

### Pulley Box Model Prior to May 2003

| Diagram<br>Number | Part<br>Number | Reference<br>Number | Description                  |
|-------------------|----------------|---------------------|------------------------------|
| 35                | G04035         | GB6170              | Hex nut M5                   |
| 36                | G04036         | GB93                | Washer M5                    |
| 37                | G04037         | GB97.1              | Lock washer 5                |
| 38                | G03038         | 8/1-03              | Wire cover                   |
| 39                | G03039         | GB894.1             | Snap ring 10                 |
| 40                | G03040         | 2-51                | Latch                        |
| 41                | G03041         |                     | Mill/lathe plate             |
| 42                | G04042         |                     | Taper Pin M5x25              |
|                   | G94001         |                     | Door and Pulley Box Assembly |
|                   | G04047         |                     | Fuse                         |