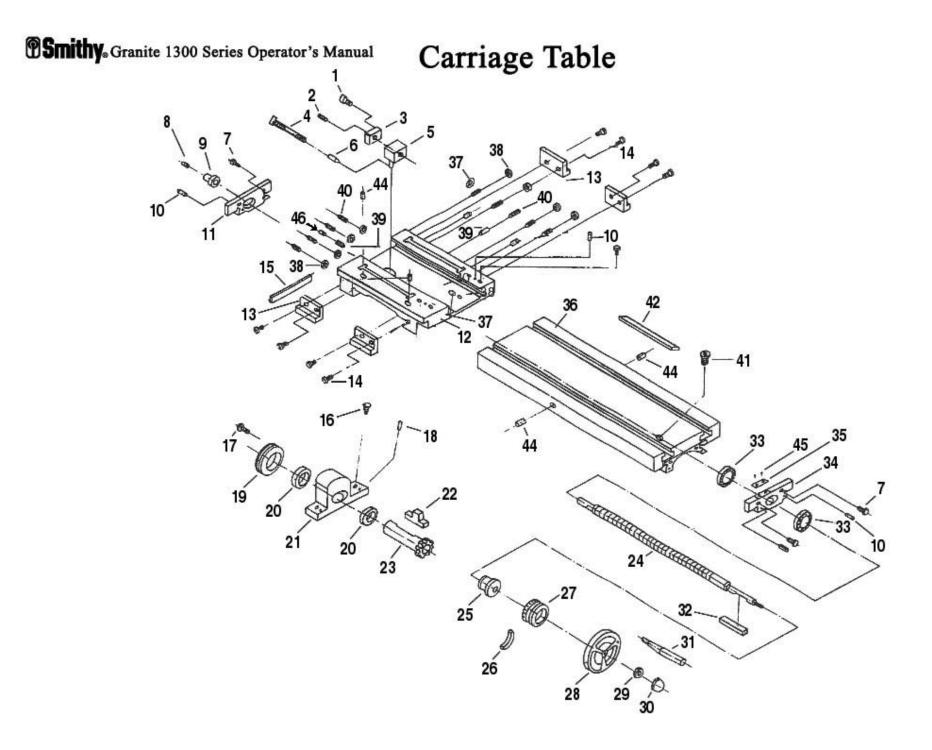

## **Carriage Table**

| Diagram<br>Number | Part<br>Number | Reference<br>Number | Description                      |
|-------------------|----------------|---------------------|----------------------------------|
| 1                 | G08001         | S11691              | Sockethead capscrew M5x20        |
| 2                 | G08002         | S11642              | Conepoint slotted setscrew M5x12 |
| 3                 | G08003         | 6-06                | Adjusting nut                    |
| 4                 | G08004         | GB73                | Sockethead capscrew M6x30        |
| 5                 | G08005         | 6-07                | Nut                              |
| 6                 | G08006         | 6-79                | Locking pin                      |
| 7                 | G08007         | S11340              | Sockethead capscrew M6x20        |
| 8                 | G08008         | GB1155              | Oiler                            |
| 9                 | G08009         | 6-01                | Bushing (I)                      |
| 10                | G08010         | GB117               | Taper pin 4x26                   |
| 11                | G08011         | 6-02                | Screw bracket (I)                |
| 12                | G08012         | 6-08                | Carriage                         |
| 13                | G08013         | 6-20                | Wiper                            |
| 14                | G08014         | GB818               | Panhead Phillips screw M5x12     |
| 15                | G08015         | 6-05                | Gib                              |
| 16                | G08016         | S11971              | Sockethead capscrew M6x16        |
| 17                | G08017         | GB819               | Setscrew M4x8                    |
| 18                | G08018         | GB117               | Taper Pin A4x16                  |

| Diagram<br>Number | Part<br>Number | Reference<br>Number | Description         |  |  |
|-------------------|----------------|---------------------|---------------------|--|--|
| 19                | G08019         | JB24                | Locking nut M24x1.5 |  |  |
| 20                | G08020         | 6-12                | Bushing             |  |  |
| 21                | G08021         | 6-09                | Bushing seat        |  |  |
| 22                | G08022         | 6-10                | Кеу                 |  |  |
| 23                | G08023         | 6-11                | Gear sleeve         |  |  |
| 24                | G08024         | 6-04                | Crossfeed screw     |  |  |
| 25                | G08025         | 6-18                | Dial seat           |  |  |
| 26                | G08026         | 3-19                | Spring piece        |  |  |
| 27                | G08027         | 6-17                | Dial                |  |  |
| 28                | G08028         | GB4141.22           | Handwheel B12x25    |  |  |
| 29                | G08029         | GB6172              | Jam nut M10         |  |  |
| 30                | G08030         | S18160              | Acorn nut M10       |  |  |
| 31                | G08031         | GB4141.5            | Handle M10x80       |  |  |
| 32                | G08032         | GB1096              | Key 4x28            |  |  |
| 33                | G08033         | GB292               | Ball bearing 46101  |  |  |
| 34                | G08034         | 6-16                | Screw seat          |  |  |

### **Carriage Table**

| Diagram<br>Number | Part<br>Number | Reference Number  | Description                   |  |  |
|-------------------|----------------|-------------------|-------------------------------|--|--|
| 35                | G08035         | ZQ4124-63         | Indicator                     |  |  |
| 36                | G08036         | 6-03              | Table                         |  |  |
| 37                | G08037         | GB79              | Sockethead capscrew M10x25    |  |  |
| 38                | G08038         | S18125            | Hex nut M8                    |  |  |
| 39                | G08039         | CQ9107.515        | Locking pin                   |  |  |
| 40                | G08040         | Use S11805 / GB79 | Dogpoint setscrew M8x45 (M8x  |  |  |
| 41                | G08041         | GB70              | Sockethead capscrew M8x12     |  |  |
| 42                | G08042         | 6-19              | Gib                           |  |  |
| 43                | G08043         | GB79              | Hex-socket setscrews          |  |  |
| 44                | G08044         | C30035            | Oiler 8 mm                    |  |  |
| 45                | G08045         | GB827             | Rivet 2x5                     |  |  |
| 46                | S12618         |                   | Locking Bolt M10x25 1.5 Pitch |  |  |