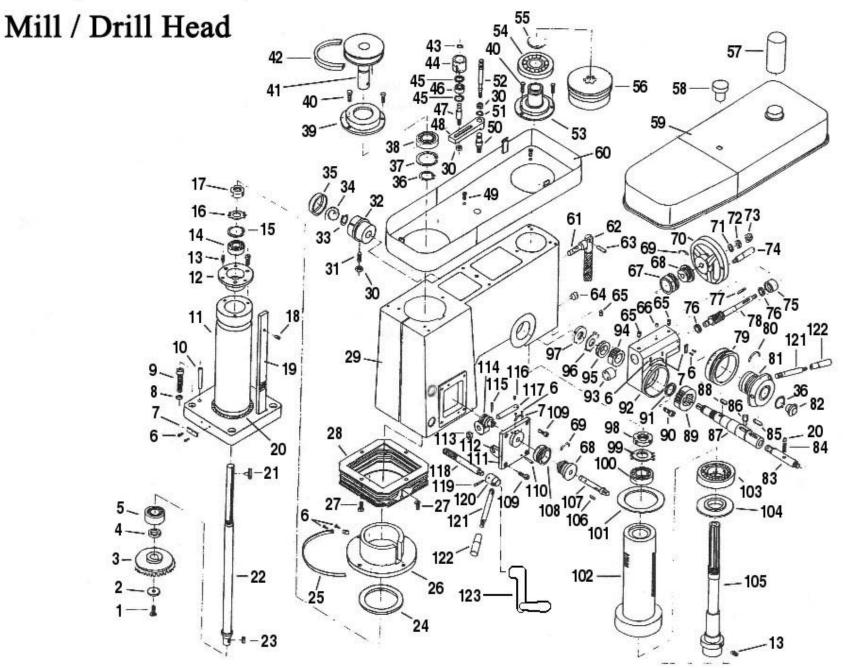

## MIll / Drill Head

| Diagram<br>Number | Part<br>Number | Reference<br>Number | Description                          |
|-------------------|----------------|---------------------|--------------------------------------|
| 1                 | G05001         | GB68                | Setscrew M5x10                       |
| 2                 | G05002         | 3-30                | Washer                               |
| 3                 | G05003         | 3-29                | Bevel gear                           |
| 4                 | G05004         | 3-28                | Spacer                               |
| 5                 | G05005         | GB276               | Ball bearing E205Z                   |
| 6                 | G05006         | GB827               | Rivet 2x5                            |
| 7                 | G05007         | Z04124-63           | Indicator                            |
| 8                 | G05008         | S18195              | Lock washer M12                      |
| 9                 | G05009         | GB70                | Hex-socket setscrew<br>M12x1.75x30mm |
| 10                | G05010         | GB118               | Taper pin 8x30                       |
| 11                | G05011         | 3-27                | Column                               |
| 12                | G05012         | 3-41                | Bearing seat                         |
| 13                | G05013         | GB75                | Setscrew M6x12                       |
| 14                | G05014         | GB292               | Ball bearing E46204Z                 |
| 15                | G05015         | GB893               | Snap ring                            |
| 16                | G05016         | GB858               | Lock washer                          |
| 17                | G05017         | GB812               | Spanner nut M20x1.5                  |

| Diagram<br>Number | Part<br>Number | Reference<br>Number | Description                |
|-------------------|----------------|---------------------|----------------------------|
| 18                | G05018         | GB65                | Setscrew M5x16             |
| 19                | G05019         | 3-38                | Rack                       |
| 20                | G05020         | GB308               | Ball                       |
| 21                | G05021         | 3-05                | T-key                      |
| 22                | G05022         | 3-06                | Mill shaft                 |
| 23                | G05023         | GB1096              | Key 6x12                   |
| 24                | G05024         | 3-26                | Spacer                     |
| 25                | G05025         | 3-25                | Angle plate                |
| 26                | G05026         | 3-24                | Cover mount                |
| 27                | G05027         | GB67                | Panhead slotted screw M5x8 |
| 28                | G05028         | 3-23                | Column cover               |
| 29                | G05029         | 3-40                | Mill/drill head            |
| 30                | G05030         | GB6172              | Jam nut M8                 |
| 31                | G05031         | GB71                | Setscrew M8x25             |
| 32                | G05032         | Z7030.2-20          | Spring housing             |
| 33                | G05033         | GB894               | Snap ring M20              |
| 34                | G05034         | CQ9106-53           | Coil spring                |

### Mill / Drill Head

| Diagram<br>Number | Part<br>Number | Reference<br>Number | Description                   | Diagram<br>Number | Part<br>Number | Reference<br>Number | Description                      |
|-------------------|----------------|---------------------|-------------------------------|-------------------|----------------|---------------------|----------------------------------|
| 35                | G05035         | ZQ4124-59           | Spring cover                  | 53                | G05053         | 3-13                | Bearing seat #2                  |
| 36                | G05036         | GB894               | Snap ring M30                 | 54                | G05054         | GB276               | Ball bearing E208                |
| 37                | G05037         | GB893               | Snap ring M62                 | 55                | G05055         | GB894               | Snap ring M40                    |
| 38                | G05038         | GB276               | Ball bearing                  | 56                | G05056         | 3-12                | Spindle pulley                   |
| 39                | G05039         | 3-03                | Bearing seat #1               | 57                | G05057         | 3-11                | Mill cap                         |
| 40                | G05040         | GB5783              | Hex bolt M5x16                | 58                | G05058         | C30030              | Knob                             |
| 41                | G05041         | 3-04                | Mill pulley                   | 59                | G05059         | 3-02                | Upper cover                      |
| 42                | G05042         | GB1171              | V-belt A900                   | 60                | G05060         | 3-01                | Lower cover                      |
| 43                | G05043         | GB894               | Snap ring M10                 | 61                | G05061         | ZQ4124-38           | Locking bolt                     |
| 44                | G05044         | 3-14                | Sleeve                        | 62                | G05062         | ZQ4124-39           | Locking handle                   |
| 45                | G05045         | GB893               | Snap ring M26                 | 62                | C05062         | CD110               | Dim Av10                         |
| 46                | G05046         | GB276               | Ball bearing                  | 63                | G05063         | GB119               | Pin4x18                          |
| 47                | G05047         | 3-15                | Roller shaft                  | 64                | G05064         | Z7030.2-14          | Eccentric shaft                  |
| 48                | G05048         | 3-16                | Tensioner                     | 65                | G05065         | S11942              | Conepoint slotted setscrew M6x10 |
| 49                | G05049         | GB67                | Panhead slotted setscrew M6x8 | 66                | G05066         | C30050              | Oiler #6                         |
| 50                | G05050         | 3-07                | Fulcrum                       | 67                | G05067         | 3-46                | Dial                             |
| 51                | G05051         | GB894               | Snap ring M15                 | 68                | G05068         | CJ0625.328          | Dial                             |
| 52                | G05052         | 3-08                | Cover lock bolt               |                   |                |                     |                                  |

## Mill / Drill Head

| Diagram<br>Number | Part<br>Number | Reference Number | Description          | Diagram<br>Number | Part<br>Number | Reference<br>Number | Description               |
|-------------------|----------------|------------------|----------------------|-------------------|----------------|---------------------|---------------------------|
| 69                | G05069         | Use C30173       | Spring piece         | 87                | G05087         | 3-22                | Feeding shaft             |
| 70                | G05070         | GB414.22         | Handwheel B12x100    | 88                | G05088         | GB1096              | Key 8x14                  |
| 71                | G05071         | GB97             | Washer M10           | 89                | G05089         | 3-21                | Worm gear                 |
| 72                | G05072         | GB6172           | Jam M10              | 90                | G05090         | S11971              | Sockethead capscrew M6x16 |
| 73                | G05073         | S18160           | Acorn nut M10        | 91                | G05091         | CQA9111.8-2         | Washer                    |
| 74                | G05074         | GB4141.5         | Handle M6x50         | 92                | G05092         | 3-44                | Worm-gear box             |
| 75                | G05075         | 3-45             | Bushing #2           | 93                | G05093         | 3-42                | Bushing #1                |
| 76                | G05076         | GB276            | Ball bearing 1000801 | 94                | G05094         | 3-34                | Main gear                 |
| 77                | G05077         | GB1096           | Key 4x25             | 95                | G05095         | 3-33                | Gear                      |
| 78                | G05078         | 3-43             | Worm-geared shaft    | 96                | G05096         | GB858               | Lock washer M22           |
| 79                | G05079         | 3-20             | Dial                 | 97                | C05007         | CD912               | Crean ar nut M22v1 F      |
| 80                | G05080         | CQA9111.808      | Spring piece         | 97                | G05097         | GB812               | Spanner nut M22x1.5       |
| 81                | G05081         | 3-19             | Handle seat          | 98                | G05098         | GB812               | Spanner nut M30x1.5       |
| 82                | G05082         | JB1357           | Knob                 | 99                | G05099         | GB858               | Lock washer M30           |
| 83                | G05083         | 3-18             | Locking shaft        | 100               | G05100         | GB292               | Ball bearing E46206101    |
| 84                | G05084         | CQ9106-31        | Spring               | 101               | G05101         | Z7030.2-15          | Rubber mat                |
| 85                | G05085         | S21805           | Key 8x25             | 102               | G05102         | 3-09                | Quill                     |
| 86                | G05086         | CQA9111.8-06     | Locking piece        |                   |                |                     |                           |

## Mill / Drill Head

| Diagram<br>Number | Part<br>Number | Reference Number | Description               | Diagram<br>Number | Part<br>Number | Reference Number       | Description                                     |
|-------------------|----------------|------------------|---------------------------|-------------------|----------------|------------------------|-------------------------------------------------|
| 103               | G05103         | GB292            | Ball bearing E46208       | 121               | G05121         | GB4141.15              | Locking handle BM10x100                         |
| 104               | G05104         | 3-48             | Cover                     | 122               | G05122         | GB4141.14              | Locking handle sleeve BM10x50                   |
| 105               | G05105         | 3-10             | Mill/drill spindle        | 123               | G05123         | New Mill Head<br>Crank | Mill Head Crank - Replaced<br>Daigram # 119-122 |
| 106               | G05106         | GB1096           | Key 4x10                  | i                 | G05118         | New Replacement        | Replaced Daigram # 119-122                      |
| 107               | G05107         | 3-35             | Shaft                     |                   | 005118         | New Replacement        |                                                 |
| 108               | G05108         | 3-36             | Dial                      |                   |                |                        |                                                 |
| 109               | G05109         | S11671           | Sockethead capscrew M5x16 |                   |                |                        |                                                 |
| 110               | G05110         | S22140           | Taper pin 3x20            |                   |                |                        |                                                 |
| 111               | G05111         | 3-37             | Mount plate               |                   |                |                        |                                                 |
| 112               | G05112         | ZQ4124.54        | Worm gear                 |                   |                |                        |                                                 |
| 113               | G05113         | CQA9111.705      | Spacer                    | ]                 |                |                        |                                                 |
| 114               | G05114         | 3-39             | Worm gear                 |                   |                |                        |                                                 |
| 115               | G05115         | GB117            | Taper pin 3x20            |                   |                |                        |                                                 |
| 116               | G05116         | GB71             | Setscrew M4x8             |                   |                |                        |                                                 |
| 117               | G05117         | CQZ9111.706      | Shaft                     |                   |                |                        |                                                 |
| 118               | G05118         | 3-32             | Locking bolt              |                   |                |                        |                                                 |
| 119               | G05119         | GB117            | Taper pin 4x26            | 1                 |                |                        |                                                 |
| 120               | G05120         | 3-31             | Locking handle seat       | 1                 |                |                        |                                                 |