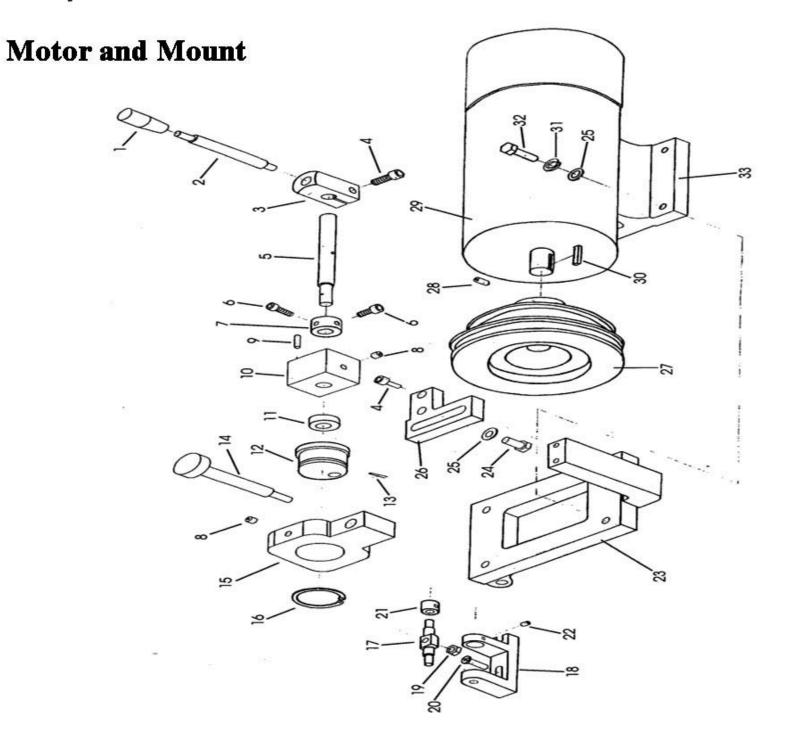

### Motor & Mount

| Diagram<br>Number | Part<br>Number | Reference<br>Number | Description                 |
|-------------------|----------------|---------------------|-----------------------------|
| 1                 | G02001         | JB/T7271.5          | Handle sleeve BM 8 x 40     |
| 2                 | G02002         | JB/T271.6           | Handle BM 8 x 80            |
| 3                 | G02003         | 1-11                | Handle Seat                 |
| 4                 | G02004         | S11971              | Sockethead capscrew M6 x 16 |
| 5                 | G02005         | 1-10                | Cam Shaft                   |
| 6                 | G02006         | S11671              | Sockethead capscrew M5 x 16 |
| 7                 | G02007         | 1-09                | Bushing (II)                |
| 8                 | G02008         | C30050              | Oiler #6                    |
| 9                 | G02009         | GB119               | Pin 4 x 18                  |
| 10                | G02010         | 1-08                | Block, Tensioner, center    |
| 11                | G02011         | 1-07                | Bushing (1)                 |
| 12                | G02012         | 1-05                | Cam                         |
| 13                | G02013         | GB117               | Taper Pin 3 x 16            |
| 14                | G02014         | 1-19                | Adjusting Knob              |
| 15                | G02015         | 1-06                | Cam Seat                    |
| 16                | G02016         | GB6170              | Snap Ring 40                |
| 17                | G02017         | 1-20                | Shaft Pin                   |

| Diagram<br>Number | Part<br>Number | Reference<br>Number | Description                 |
|-------------------|----------------|---------------------|-----------------------------|
| 18                | G02018         | 1-17                | Standoff Bracket            |
| 19                | G02019         | GB6170              | Hex Nut M6                  |
| 20                | G02020         | S11340              | Sockethead Capscrew M6 x 20 |
| 21                | G02021         | 1-18                | Bushing                     |
| 22                | G02022         | S1132               | Conepoint Setscrew M4 x 6   |
| 23                | G02023         | 1-03                | Motor Mount                 |
| 24                | G02024         | S12290              | Hex Bolt M8 x 28            |
| 25                | G02025         | S18140              | Washer M8                   |
| 26                | G02026         | 1-16                | Mount end bracket           |
| 27                | G02027         | (G02027A ) 1-04     | Motor Pulley                |
| 28                | G02028         | (S11958) GB71       | Setscrew M6 x 10            |
| 29                | G02029         | SS777               | Motor                       |
| 30                | G02030         | 518140              | Washer M8                   |
| 31                | G02031         | Кеу                 |                             |
| 32                | G02032         | S12290              | Hex Bolt M8 x 20            |
| 33                | G02033         |                     | Motor Bracket               |

| New DC Motor | Granite Motor Upgrade |
|--------------|-----------------------|
| G02029-110   | GMX02029-110          |
| G02029-220   | GMX02029-220          |