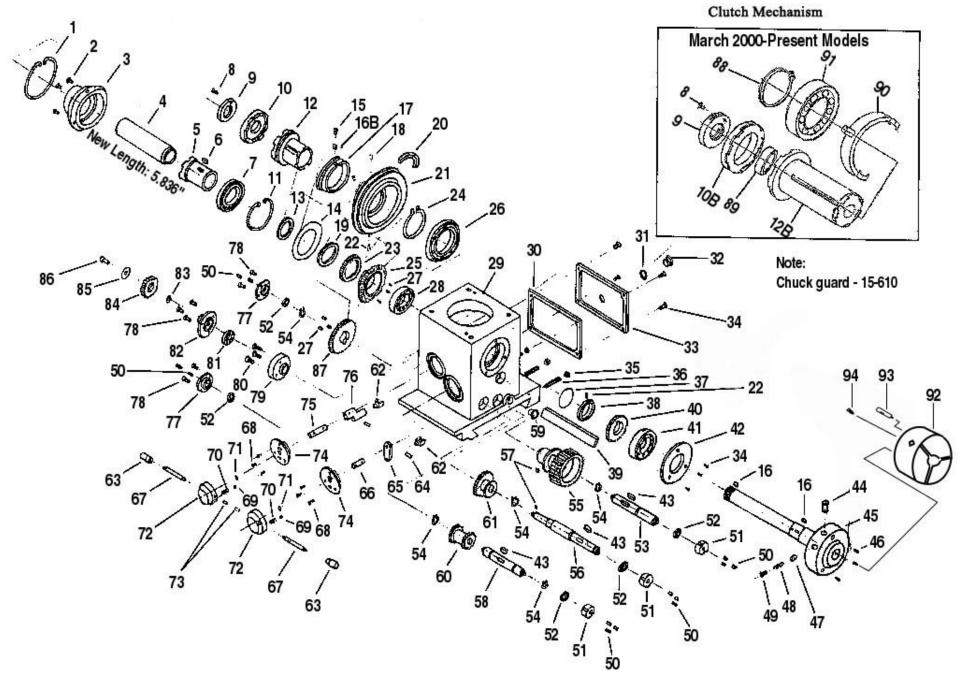

### Headstock

| Diagram<br>Number | Part<br>Number | Reference Number   | Description                         |
|-------------------|----------------|--------------------|-------------------------------------|
| 1                 | G03001         | GB893 1-86         | Snap ring M100                      |
| 2                 | G03002         | GB819-85           | Countersunk Phillips M6x20          |
| 3                 | G03003         | 2-28               | Pulley seat                         |
| 4                 | G03004         | 2-10               | Sleeve                              |
| 5                 | G03005         | 2-25               | Right Coupler                       |
| 6                 | G03006         | GB1096-79          | Key 3x20                            |
| 7                 | G03007         | GB276-82           | Ball bearing                        |
| 8                 | G03008         | GB68-85            | Countersunk Phillips<br>M5x8        |
| 9                 | G03009         | CQ9108.206         | Lock nut M34x1.5                    |
| 10                | G03010         | CQ9108.212         | Left Coupler                        |
| 11                | G03011         | GB893.1-86         | Snap ring A80                       |
| 12                | G03012         | 2-13               | Center coupler                      |
| 13                | G03013         | 2-11               | Spanner                             |
| 14                | G03014         | 2-08               | Oil collar -Slinger                 |
| 15                | G03015         | (S11342) GB65-85   | Setscrew M4x10                      |
| 16                | G03016         | (S21512) GB1096-79 | Key 5x12                            |
| 17                | G03017         | (G08017)2-09       | Coupler sleeve 16B 6X14<br>(S21530) |

| Diagram<br>Number | Part<br>Number | Reference<br>Number | Description                    |  |
|-------------------|----------------|---------------------|--------------------------------|--|
| 18                | G03018         | GB1096-79           | Key 6x14                       |  |
| 19                | G03019         | 2-27                | Spacer                         |  |
| 20                | G03020         | GB1171-74           | V-belt A1000                   |  |
| 21                | G03021         | 2-07                | Pulley                         |  |
| 22                | G03022         | GB71-85             | Setscrew M6x8                  |  |
| 23                | G03023         | 2-26                | Gear (ii)                      |  |
| 24                | G03024         | GB8894.186          | Snap ring A65                  |  |
| 25                | G03025         | 2-24                | Bevel gear                     |  |
| 26                | G03026         | GB276-82            | Ball bearing 113               |  |
| 27                | G03027         | GB73-85             | Setscrew M5x10                 |  |
| 28                | G03028         | GB297-84            | Taper roller bearing E2001710E |  |
| 29                | G03029         | 2-01                | Headstock                      |  |
| 30                | G03030         | 2-16                | Gasket                         |  |
| 31                | G03031         | GB1235-76           | O-ring 25x24                   |  |
| 32                | G03032         | Q/ZB20              | Oil plug M20x1.5               |  |
| 33                | G03033         | 1-17                | Gearbox cover                  |  |
| 34                | G03044         | GB68-85             | Flathead Phillips M5x20        |  |

## HeadStock

| Diagram<br>Number | Part<br>Number | Reference<br>Number | Description                     | Diagram<br>Number | Part<br>Number | Reference<br>Number | Description                |
|-------------------|----------------|---------------------|---------------------------------|-------------------|----------------|---------------------|----------------------------|
| 35                | G03035         | GB6172-86           | Flathead Phillips M5x20         | 53                | G03053         | 2-30                | Shaft #1                   |
| 36                | G03035         | GB6172-86           | Hex nut M10                     | 54                | G03054         | GB894.1-86          | Snap ring 16               |
| 37                | G03036         |                     | Wire 1.2x190                    | 55                | G03055         | 2-31                | Gear                       |
| 38                | G03038         | 2-52                | Spacer                          | 56                | G03056         | 2-34                | Shaft #3 (Has 30mm T-slot) |
| 39                | G03039         | 2-20                | Gib                             | 57                | G03057         | GB1096-79           | Кеу 5х6                    |
| 40                | G03040         | 2-23                | Gear                            | 58                | G03058         | 2-32                | Shaft #2                   |
| 41                | G03041         | GB297-84            | Taper rolling bearing E2007108E | 59                | G03059         | GB1160-79           | Oil glass                  |
| 42                | G03042         | 2-22                | Bearing cover                   | 60                | G03060         | 2-33                | Duplex gear                |
| 43                | G03043         | GB1096-79           | Key 5x20 (use 30mm key)         | 61                | G03061         | 2-35                | Sliding gear               |
| 44                | G03044         | 2-45                | Cam                             | 62                | G03062         | CQ9101.6-52A        | Fork                       |
| 45                | G03045         | 2-21                | Spindle                         | 63                | G03063         | C30054              | Handle Sleeve M8x40        |
| 46                | G03046         |                     | Three-jaw chuck                 |                   | G03063         | C30054              | Handle Sleeve M8x40        |
| 47                | G03047         | 2-43                | Stopper                         | 64                | G03064         | G117-86             | Taper pin 3x20             |
| 48                | G03048         | 2-44                | Spring                          | 65                | G03065         | 2-47                | Arm                        |
| 49                | G03049         | GB67-85             | Setscrew M8x20                  | 66                | G03066         | 2-48                | Crank shaft (III)          |
| 50                | G03050         | GB73-85             | Setscrew M5x6                   | 67                | G03067         | GB4141.15-84        | Handle M8x50               |
| 51                | G03051         | 2-29                | Bearing cover                   | 68                | G03068         | GB819-85            | Setcrew M5x10              |
| 52                | G03052         | GB276-82            | Ball bearing 18                 |                   |                |                     | 0                          |

## HeadStock

| Diagram<br>Number | Part<br>Number | Reference Number  | Description                 |
|-------------------|----------------|-------------------|-----------------------------|
| 69                | G03069         | (C30126) GB308-77 | Ball 6.5                    |
| 70                | G03070         | GB2089-80         | Spring 0.8x5x25             |
| 71                | G03071         | GB1235-76         | Handle seat 12x50           |
| 72                | G03072         | GB4141.1984       | Handle seat 12x50           |
| 73                | G03073         | GB117-86          | Taper pin 5x50              |
| 74                | G03074         | 2-46              | Cover                       |
| 75                | G03075         | 2-42              | Crank shaft (II)            |
| 76                | G03076         | 2-41              | Crank (II)                  |
| 77                | G03077         | 2-05              | Bearing cover               |
| 78                | G03078         | GB68-85           | Setscrew M5x12              |
| 79                | G03079         | 2-04              | Bearing seat                |
| 80                | G03080         | 2                 | Hex socket setscrew (M5x25) |
| 81                | G03081         | GB276-82          | Ball bearing 103            |
| 82                | G03082         | 2-02              | Bearing cover               |
| 83                | G03083         | GB1235-76         | O-ring 22 x 2.4             |
| 84                | G03084         | 2-03              | Drive gear                  |
| 85                | G03085         | CJ0625.2-18       | Washer M6                   |

| Diagram<br>Number | Part<br>Number | Reference<br>Number | Description          |
|-------------------|----------------|---------------------|----------------------|
| 86                | G03086         | GB5783-86           | Hex bolt M6x12       |
| 87                | G03087         | 2-06                | Gear                 |
| 88                | S23055         |                     | Snap ring M55        |
| 89                | G03089         | 2-55                | Spacer               |
| 90                | G03090         | 2-37-00             | Arm                  |
| 91                | G03091         | GB276-84            | Bearing, 55 x 90 x18 |
| 92                | G03046         |                     | 3 Jaw Chuck          |
| 93                | G03088         |                     | Chuck Stud Camlock   |
| 94                | S11951         |                     | Stud Screw           |

### **Clutch Mechanism-2000 to Current**

| 8   | G03008  | GB68-85    | Countersunk Phillips M5x8 |
|-----|---------|------------|---------------------------|
| 9   | G03009  | CQ9108.206 | Lock nut M34x1.5          |
| 10B | G03010B | G1324.212B | Coupler Left              |
| 12B | G03012B | G1324.213B | Coupler Center            |
| 88  | \$23065 |            | Snap ring M55             |
| 89  | G03089  | 2-55       | Spacer                    |
| 90  | G03090  | 2-37-00    | Arm                       |
| 91  | G03091  | GB276-84   | Bearing, 55 x 90 x18      |