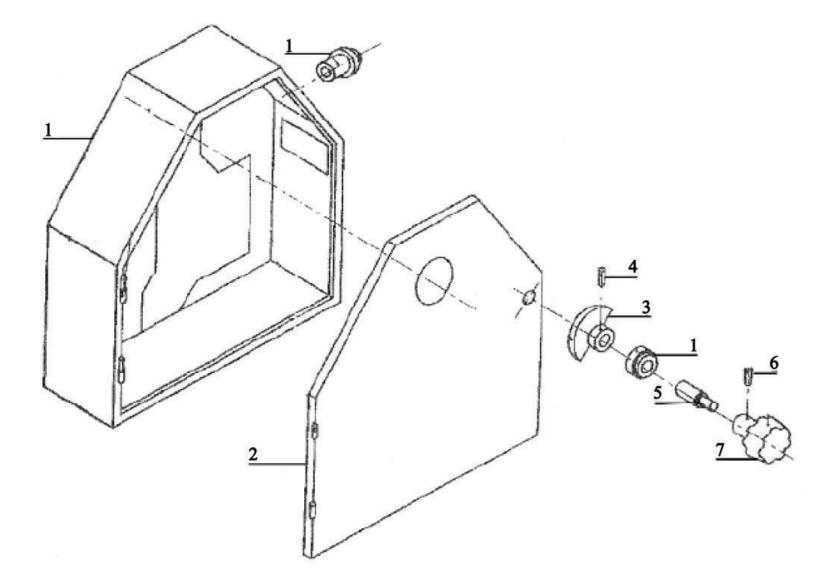

### **Pulley Box for Models Prior to May 2003**

| Diagram<br>Number | Part<br>Number | Reference Number | Description               |
|-------------------|----------------|------------------|---------------------------|
| 1                 | G04001         | 2-18             | Door                      |
| 2                 | G04002         | 2-49             | Pulley box                |
| 3                 | G04003         | 2-37             | Slide                     |
| 4                 | G04004         | 2-36             | Lever arm (I)             |
| 5                 | G04005         | GB894.1          | Snap ring M8              |
| 6                 | G04006         | S11952           | Cone point setscrew M6x12 |
| 7                 | G04007         | 2-38             | Spacer                    |
| 8                 | G04008         | 2-40             | Lever shaft (I)           |
| 9                 | G04009         | GB117 (S22091)   | Taper pin 4x26            |
| 10                | G04010         | 2-39             | Lever arm                 |
| 11                | G04011         | CQ1909.7-18      | Pin                       |
| 12                | G04012         | CQ9109.7-19      | Knob                      |
| 13                | G04013         | GB117 (S22218)   | Taper pin 2x18            |
| 14                | G04014         | CQ9109.7-17      | Spring                    |
| 15                | G04015         | S11912           | Conepoint setscrew M6x8   |
| 16                | G04016         | CQ9109.716       | Locating pin              |
| 17                | G04017         | GB117            | Taper pin 3x20            |

| Diagram<br>Number | Part<br>Number | Reference Number  | Description                  |
|-------------------|----------------|-------------------|------------------------------|
| 18                | G04018         | GB4141.29         | Knob 8x32                    |
| 19                | G04019         |                   | Knob                         |
| 20                | G04020         |                   | Setscrew                     |
| 21                | G04021         |                   | Hex nut                      |
| 22                | G04022         | GB827             | Rivet 2x5                    |
| 23                | G04023         | 8/1-04            | Speed dial                   |
| 24                | G04024         |                   | Lock washer                  |
| 25                | G04025         |                   | Potentiometer                |
| 26                | G04026         |                   | Switch                       |
| 27                | G04027         | GB818             | Panhead Phillips screw M5x16 |
| 28                | G04028         | GB818             | Panhead Phillips screw M5x12 |
| 29                | G04029         | 8/1-01            | Electrical box               |
| 30                | G04030         | SS702 (Use SS770) | SCR module                   |
| 31                | G04031         | GB818             | Panhead screw M4x12          |
| 32                | G04032         | GB97.1            | Washer M4                    |
| 33                | G04033         | GB93              | Lock washer M4               |
| 34                | G04034         | GB6170            | Hex nut M4                   |

### Pulley Box Model Prior to May 2003

| Diagram<br>Number | Part<br>Number | Reference<br>Number | Description                  |
|-------------------|----------------|---------------------|------------------------------|
| 35                | G04035         | GB6170              | Hex nut M5                   |
| 36                | G04036         | GB93                | Washer M5                    |
| 37                | G04037         | GB97.1              | Lock washer 5                |
| 38                | G03038         | 8/1-03              | Wire cover                   |
| 39                | G03039         | GB894.1             | Snap ring 10                 |
| 40                | G03040         | 2-51                | Latch                        |
| 41                | G03041         |                     | Mill/lathe plate             |
| 42                | G04042         |                     | Taper Pin M5x25              |
|                   | G94001         |                     | Door and Pulley Box Assembly |
|                   | G04047         |                     | Fuse                         |

### Pulley Box for Models After to May 2003

| Diagram<br>Number | Part<br>Number | Reference Number | Description                                                    |
|-------------------|----------------|------------------|----------------------------------------------------------------|
| 1                 | G04002N        | G1324.2-49Z-2    | Pulley Box-Includes Hinge and<br>Bushing welded to pulley box  |
| 2                 | G04001N        | G1324-0.49Z-1    | Pulleym Box Door includes hinges<br>and bushing welded to door |
| 3                 | G04043         | CQ6132W.4.1-10   | Locking Piece                                                  |
| 4                 |                |                  | Taper Pin                                                      |
| 5                 | G04040N        | CJ0625.130       | Shaft                                                          |
| 6                 | G04042         | S22170           | Taper Pin 5 x 25                                               |
| 7                 | G04018N        | JB/T7274.494     | Knob 10 x 40                                                   |