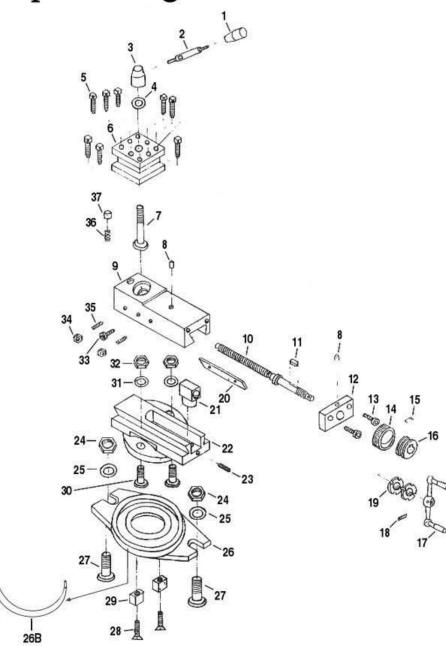

# **Smithy.** Granite 1300 Series Operator's Manual Compound Angle ToolPost

Î

26C

| Diagram<br>Number | Part<br>Number | Reference<br>Number | Description               |  |
|-------------------|----------------|---------------------|---------------------------|--|
| 1                 | G06001         | C30054              | Handle sleeve BM8x40      |  |
| 2                 | G06002         | C30053              | Handle BM8x50             |  |
| 3                 | G06003         | C30185              | Handle seat BM12x26       |  |
| 4                 | G06004         | C30556              | Washer M10                |  |
| 5                 | G06005         | GB83                | Square-head bolt M8x32    |  |
| 6                 | G06006         | C30184              | Tool post                 |  |
| 7                 | G06007         | S12696              | Bolt                      |  |
| 8                 | G06008         | C30050              | Oiler                     |  |
| 9                 | G06009         | C30175              | Upper slide               |  |
| 10                | G06010         | 4-06                | Screw                     |  |
| 11                | G06011         | GB1096              | Key 3x10                  |  |
| 12                | G06012         | 4-07                | Mount piece               |  |
| 13                | G06013         | S11671              | Sockethead capscrew M5x16 |  |
| 14                | G06014         | 4-08                | Dial                      |  |
| 15                | G06015         | C30173              | Spring piece              |  |
| 16                | G06016         | 4-12                | Dial seat                 |  |
| 17                | G06017         | GB4141.10           | Crank handle 8x25         |  |

## **Compound Angle Toolpost**

| Diagram<br>Number | Part<br>Number | Reference Number | Description                                    |  |  |
|-------------------|----------------|------------------|------------------------------------------------|--|--|
| 18                | G06018         | S22110           | Taper pin 3x16                                 |  |  |
| 19                | G06019         | C30220           | Spanner nut M10x1                              |  |  |
| 20                | G06020         | C30176           | Gib                                            |  |  |
| 21                | G06021         | C30612           | Nut                                            |  |  |
| 22                | G06022         | C30184           | Lower slide                                    |  |  |
| 23                | G06023         | GB71             | Setscrew M5x10                                 |  |  |
| 24                | G06024         | GB6170 (S18155)  | Hex nut M10                                    |  |  |
| 25                | G06025         | GB97.1 (S18170)  | Washer                                         |  |  |
| 26                | G06026         | 4-14             | Mount plate                                    |  |  |
| 26B               | C30407         | C30407           | Label                                          |  |  |
| 26C               | S22355         | S22355           | Rivet 2.5                                      |  |  |
| 27                | G06027         | GB37             | T-bolt M10x30 (S12626)                         |  |  |
| 28                | G06028         | GB819            | Countersunk Phillips screw<br>M4x12            |  |  |
| 29                | G06029         | 4-10             | Locating piece                                 |  |  |
| 30                | G06030         | \$12296          | T-bolt M8x20 (5/16"x18"x3/4"<br>Carriage Bolt) |  |  |
| 31                | G06031         | S18140           | Washer                                         |  |  |

| Diagram<br>Number | Part<br>Number | Reference Number | Description               |
|-------------------|----------------|------------------|---------------------------|
| 32                | G06032         | \$18125          | Hex nut M8                |
| 33                | G06033         | GB77             | Sockethead capscrew M5x15 |
| 34                | G06034         | S18065           | Hex nut M5                |
| 35                | G06035         | S11672           | Conepoint setscrew M5x16  |
| 36                | G06036         | C30183           | Ball with spring          |
| 37                | G06037         | 4-17             | Stopper                   |
|                   | G06039         |                  | Wrench, CATP GN           |