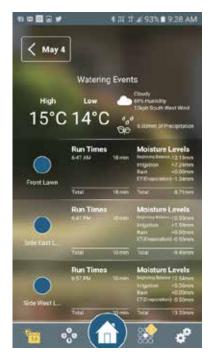

Result of Irrigation showing: Starting moisture level, irrigation, rain fall, evaporation equalling net moisture in root zone

Watering history: Overview per day