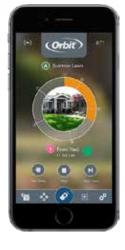

#### SCREENSHOTS OF THE B-HYVE APPLICATION

Home screen: Current temperature and next watering

Calendar: Watering days for the next month

Timer Smart watering: Restricted Days set

Manual water: Added photo and time left to irrigate