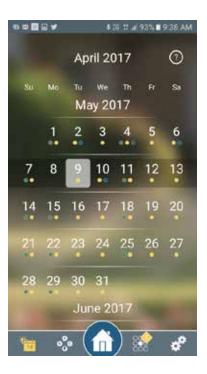

#### SCREENSHOTS OF THE B-HYVE APPLICATION

Home screen: Current temperature and next watering

Calendar: Watering days for the next month

Timer Smart watering: Restricted Days set

Manual water: Added photo and time left to irrigate