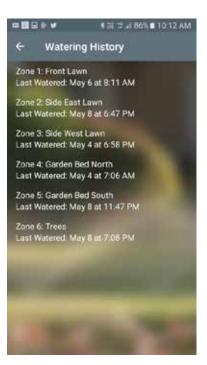

#### SCREENSHOTS OF THE B-HYVE APPLICATION

Home screen: Current temperature and next watering

Calendar: Watering days for the next month

Timer Smart watering: Restricted Days set

Manual water: Added photo and time left to irrigate

Result of Irrigation showing: Starting moisture level, irrigation, rain fall, evaporation equalling net moisture in root zone

Watering history: Overview per day