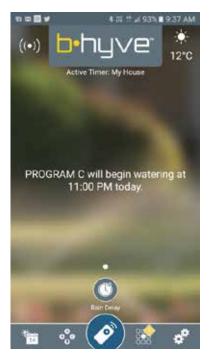

#### SCREENSHOTS OF THE B-HYVE APPLICATION

Home screen: Current temperature and next watering

Calendar: Watering days for the next month

Timer Smart watering: Restricted Days set

Manual water: Added photo and time left to irrigate