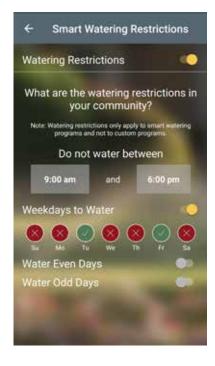

#### SCREENSHOTS OF THE B-HYVE APPLICATION

Home screen: Current temperature and next watering

Calendar: Watering days for the next month

Timer Smart watering: Restricted Days set

Manual water: Added photo and time left to irrigate