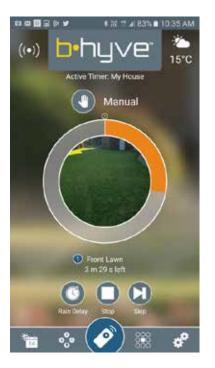

#### SCREENSHOTS OF THE B-HYVE APPLICATION

Home screen: Current temperature and next watering

Calendar: Watering days for the next month

Timer Smart watering: Restricted Days set

Manual water: Added photo and time left to irrigate