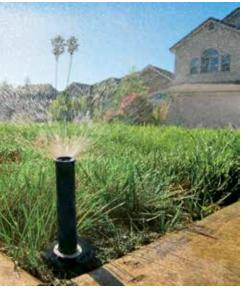

#### **ORBIT B-HYVE**

The Orbit B-Hyve Wi-Fi sprinkler timer allows the user to water smarter and make watering decisions based on the needs of the home garden. Orbit B-Hyve controller combines easy programming and remote programming using the home Wi-Fi. Users can remotely access and programm their controller from their IOS (Apple) or Android mobile application at no charge.Programming can also be carried out at the controller allowing dual functionality.Orbit B-Hyve can be set to adjust watering based on local weather using your postcode making sure you minimise water waste due to rain and delivering the correct water volumes to your lawn and plants.