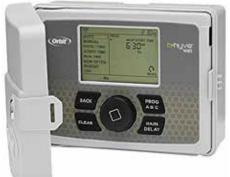

## FEATURES AND BENEFITS

- 3 programs
- 4 start times per program
- 1 240 minute run time per station
- Selective days to water or Odd/Even and interval selection upto 32 days
- Seasonal adjustment 10% 200% per program
- Rain delay 1 32 days
- · Will operate with or without Wi-Fi connectivity
- Indoor / Outdoor lockable cabinet
- Built in fault detection and surge protection
- Swing panel for easy access to wiring terminal
- Knock-outs for 13, 20 and 25mm conduit for station wires
- Intergrated catch-cup application allows up to 50% water savings
- Watering history reports
- · Program stored in non-volatile memory and is not lost if timer loses power
- · Up to 5 users allowed for remote access ideal for maintenance and outside programming

### **ELECTRICAL SPECIFICATIONS**

- Transformer input : 240vac > 50Hz
- Transformer Output : 24vac @ 1.0A
- Station output : Upto 0.80A each

How To Pair with Router

| PRODUCT DESCRIPTION                                          | CODE  | QTY |  |
|--------------------------------------------------------------|-------|-----|--|
| 6 station WiFi controller, indoor / outdoor with power cord  | 96046 | 3   |  |
| 12 station WiFi controller, indoor / outdoor with power cord | 96050 | 3   |  |