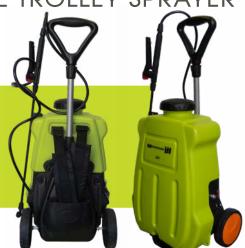

## WEEDMASTA 16L-RECHARGEABLE TROLLEY SPRAYER

**16 Litre WEEDMASTA Backpack Sprayer** with 12 volt 2.4 L/min 70 psi pump, AHL006 spray lance & trolley

- » Ergonomic design for maximum user comfort, complete with padded shoulder straps and backrest
- » Spray flow rate control for spray accuracy and reduced chemical wastage
- » Over 2 hours continuous spraying time for rechargeable 12 volt battery
- » Kink resistant hose
- » Lance clip for tidy unit storage
- » Double filtration system to prevent blockages
- » Reliable and effective 2.4L/min 70psi pump
- » On-off switch control with fuse protection
- » Supplied with battery charging kit
- » Tank graduations for easy liquid level sight
- » With trolley for added ease of use, taking the weight off your back