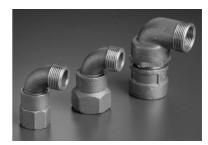

## QUICK COUPLING VALVE KEYS

- Provides instant sprinkler or hose swivel connection to quick coupling valve.
- Durable dezincafied brass construction.
- Doubles as security key on lock-up models.

Swivel Elbows are used to prevent hose kinking when connecting a hose to a coupler.

#### **SWIVEL ELBOWS**

- Provides swivel connection of hose to coupler to prevent hose kinking.
- Durable dezincafied brass construction.

## ORDERING Swivel Elbows

| Code    | Description                                  |
|---------|----------------------------------------------|
| 1013482 | #3 25 mm Female x 25 mm<br>Male Swivel Elbow |
| 1013484 | #5 40 mm Female x 32 mm<br>Male Swivel Elbow |