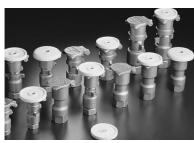

### QUICK COUPLING TURF VALVES

- Rugged, strong.
   Designed for use
   with movable or removable
   turf sprinkler equipment in
   commercial installations.
- One or two piece brass construction for a wide range of applications.
- Weighted cover to prevent dirt entry.
- Optional lockable vinyl cover uses valve key handle as locking key.
- New lilac colour rubber top to indicate reclaimed water
- Australian Made

# ORDERING Quick Coupling Valves Code Description

| Code    | Description               |
|---------|---------------------------|
| 1013451 | #2 20 mm Two Piece Body   |
| 1013453 | #33 25 mm One Piece Body  |
| 1013454 | #3B 25 mm Two Piece Body  |
| 1013455 | #4 32 mm Two Piece Body   |
| 1013456 | #6 40 mm Two Piece Body   |
| 1013450 | TR33 25 mm One Piece Body |

#### **Rubber Cover**

| Code    | Description                          |
|---------|--------------------------------------|
| 1013463 | RT Rubber Top & Screw,<br>All Models |
| 1013457 | Lilac Rubber Top                     |

### **Valves with Locking Cover**

|  |         | Description                |
|--|---------|----------------------------|
|  | 1013464 | #33LU 25 mm One Piece Body |
|  | 1013465 | #3BLU 25 mm Two Piece Body |