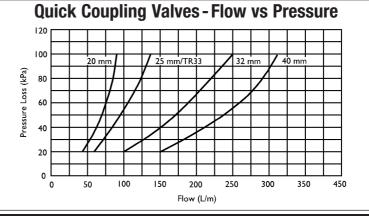

ce Body |
|  | 1013465 | #3BLU 25 mm Two Piece Body |



Valve Keys are used to open Quick Coupling Valves.

## QUICK COUPLING VALVE KEYS

- Provides instant sprinkler or hose swivel connection to quick coupling valve.
- Durable dezincafied brass construction.
- Doubles as security key on lock-up models.





Swivel Elbows are used to prevent hose kinking when connecting a hose to a coupler.

#### **SWIVEL ELBOWS**

- Provides swivel connection of hose to coupler to prevent hose kinking.
- Durable dezincafied brass construction.

## ORDERING Swivel Elbows

| Code    | Description                                  |
|---------|----------------------------------------------|
| 1013482 | #3 25 mm Female x 25 mm<br>Male Swivel Elbow |
| 1013484 | #5 40 mm Female x 32 mm<br>Male Swivel Elbow |



# ORDERING Quick Coupling Valve Keys

| Code    | Description                                                      |  |
|---------|------------------------------------------------------------------|--|
| 1013470 | #2 25 mm (M) 20 mm (F), 2 Lug Valve Key, suit 1013451            |  |
| 1013472 | #3B 25 mm (M), 20 mm (F), 2 Lug Valve Key, suit 1013453, 1013454 |  |
| 1013473 | #4 32 mm (M) 25 mm (F), 1 Lug Valve Key, suit 1013455            |  |
| 1013474 | #6F 32 mm (F), 1 Lug Valve Key, suit 1013456                     |  |
| 1013475 | #6M 40 mm (M), 1 Lug Valve Key, suit 1013456                     |  |
| 1013469 | TR33, 25 mm (M), 1 Lug Valve Key, suit 1013450                   |  |