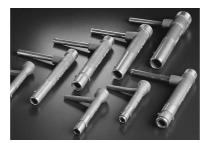

Valve Keys are used to open Quick Coupling Valves.

## QUICK COUPLING VALVE KEYS

- Provides instant sprinkler or hose swivel connection to quick coupling valve.
- Durable dezincafied brass construction.
- Doubles as security key on lock-up models.

Swivel Elbows are used to prevent hose kinking when connecting a hose to a coupler.

# ORDERING Quick Coupling Valve Keys

| Code    | Description                                                      |  |
|---------|------------------------------------------------------------------|--|
| 1013470 | #2 25 mm (M) 20 mm (F), 2 Lug Valve Key, suit 1013451            |  |
| 1013472 | #3B 25 mm (M), 20 mm (F), 2 Lug Valve Key, suit 1013453, 1013454 |  |
| 1013473 | #4 32 mm (M) 25 mm (F), 1 Lug Valve Key, suit 1013455            |  |
| 1013474 | #6F 32 mm (F), 1 Lug Valve Key, suit 1013456                     |  |
| 1013475 | #6M 40 mm (M), 1 Lug Valve Key, suit 1013456                     |  |
| 1013469 | TR33, 25 mm (M), 1 Lug Valve Key, suit 1013450                   |  |