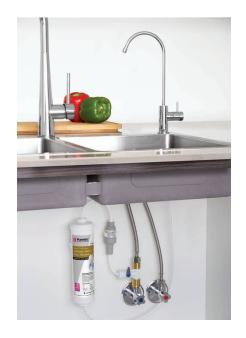

## Inline Undersink Water Filter System with High Loop LED Faucet

Compact, easy to install filter system for safe and healthy drinking water. The Puretec X4 Series system is designed to effectively reduce sediment, bad taste and odours to leave you with beautiful tasting drinking water.

### Easy home installation

The Puretec X4 Series is an inline filter system with slimline design that easily fits under your existing kitchen bench. All plumbing fittings are included for easy installation including a multifunction control valve for pressure reduction. It also comes with an LED faucet with filter change reminder light that tells you when to replace your cartridges.