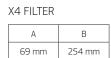

### **SPECIFICATIONS**

| Model:                            | X4                      |
|-----------------------------------|-------------------------|
| Replacement cartridge             | IL150Q                  |
| Min/Max Flow                      | 0 - 7 litres per minute |
| Min/ Max Temp                     | 2 - 38°C                |
| Min/Max Pressure                  | 100 - 860 kPa           |
| Micron rating                     | 1 micron*               |
| Connection                        | ¼" Quick Connect        |
| Requires an approximate space of: |                         |
| Vertical mounting                 | 350mm (h) x 120mm (w)   |
| Horizontal mounting               | 120mm (h) x 350mm (w)   |
| Required hole for the tap         | 12.5 mm diameter        |