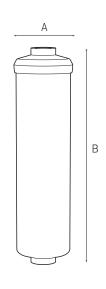

### **SPECIFICATIONS**

| Model:                            | X4                      |
|-----------------------------------|-------------------------|
| Replacement cartridge             | IL150Q                  |
| Min/Max Flow                      | 0 - 7 litres per minute |
| Min/ Max Temp                     | 2 - 38°C                |
| Min/Max Pressure                  | 100 - 860 kPa           |
| Micron rating                     | 1 micron*               |
| Connection                        | ¼" Quick Connect        |
| Requires an approximate space of: |                         |
| Vertical mounting                 | 350mm (h) x 120mm (w)   |
| Horizontal mounting               | 120mm (h) x 350mm (w)   |
| Required hole for the tap         | 12.5 mm diameter        |