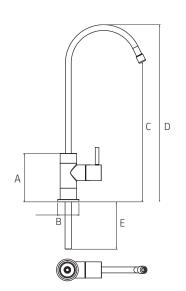

### DFU180

| А     | В     | С      | D      | Е     |
|-------|-------|--------|--------|-------|
| 80 mm | 35 mm | 231 mm | 292 mm | 78 mm |