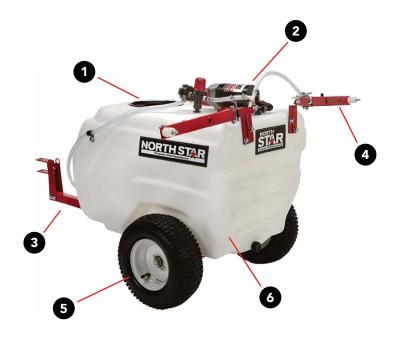

## **Key Benefits**

- 1. Large fill neck for easy filling (19cm)
- 2. NorthStar Series on-demand pump provides faster priming and longer life. 100% continuous duty rating
- **3.** Retractable tow bar for convenient storage. Attaches to ATV or garden tractor
- Spring-loaded, breakaway boom arms fold away for compact storage. Complete control of left and right nozzles for maximum efficiency
- 5. 30cm pneumatic wheels for easy towing
- Tank is UV resistant and compatible with almost all pesticides