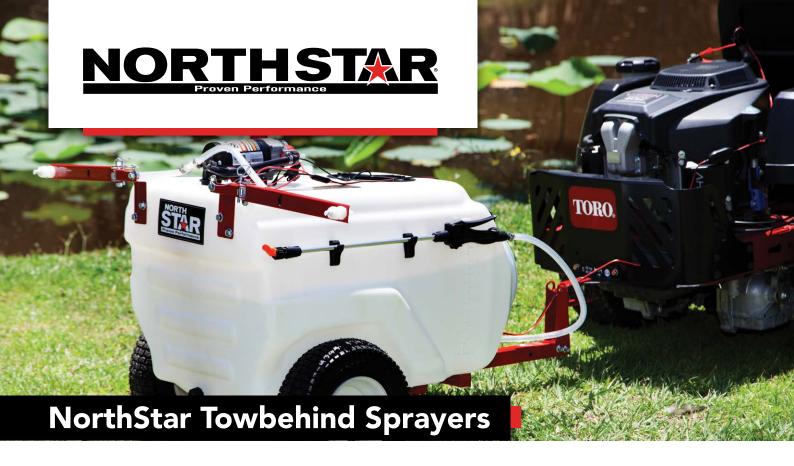

Get incredible application speeds teamed with unmatched durability from these high-performance tow-behind sprayers with NorthStar NSQ Series™ pump for fast, efficient, high-volume fluid delivery. The boom has built-in valves that offer flow control to the left, right, and center sections for precision spraying in perimeter, narrow strip, or full broadcast applications.

## Towbehind Sprayers

| Model Number           | TB49                                | TB79                                                        | TB117                                                       | TB155                                                       | TB230                                                       | TB380                                                       |
|------------------------|-------------------------------------|-------------------------------------------------------------|-------------------------------------------------------------|-------------------------------------------------------------|-------------------------------------------------------------|-------------------------------------------------------------|
| Tank Size              | 49 Litre                            | 79 Litre                                                    | 117 Litre                                                   | 155 Litre                                                   | 231 Litre                                                   | 383 Litre                                                   |
| Pump Flow              | 3.8 LPM                             | 8.3 LPM                                                     | 8.3 LPM                                                     | 15.1 LPM                                                    | 20.8 LPM                                                    | 26.5 LPM                                                    |
| Pump Pressure          | 40 PSI                              | 70 PSI                                                      | 70 PSI                                                      | 60 PSI                                                      | 60 PSI                                                      | 60 PSI                                                      |
| Power Supply           | 12V DC                              | 12V DC                                                      | 12V DC                                                      | 12V DC                                                      | 12V DC                                                      | 12V DC                                                      |
| Regulator/<br>Agitator | Yes                                 | Yes                                                         | Yes                                                         | Yes                                                         | Yes                                                         | Yes                                                         |
| Pressure Gauge         | 51mm (2 in.) Dry                    | 51mm (2 in.) Dry                                            | 51mm (2 in.) Dry                                            | 51mm (2 in.) Dry                                            | 51mm (2 in.) Dry                                            | 51mm (2 in.) Dry                                            |
| Spray Patterns         | Stream, Cone,<br>Broadcast          | Stream, Cone,<br>Broadcast                                  | Stream, Cone,<br>Broadcast                                  | Stream, Cone,<br>Broadcast                                  | Stream, Cone,<br>Broadcast                                  | Stream, Cone,<br>Broadcast                                  |
| Broadcast Width        | 1.07m (3.5 ft.)                     | 2.13m (7 ft.)                                               | 2.13m (7 ft.)                                               | 2.53m (8.3 ft.)                                             | 3.57m (11.7 ft.)                                            | 4.57m (15 ft.)                                              |
| Boom Width             | 0m (0 ft.)                          | 1.07m (3.5 ft.)                                             | 1.07m (3.5 ft.)                                             | 1.98m (6.5 ft.)                                             | 3.05m (10 ft.)                                              | 4.11m (13.5 ft.)                                            |
| Boom Material          | Steel                               | Steel                                                       | Steel                                                       | Steel                                                       | Steel                                                       | Steel                                                       |
| Boom Control           | None                                | Left / Right                                                | Left / Right                                                | Left / Center /<br>Right                                    | Left / Center /<br>Right                                    | Left / Center /<br>Right                                    |
| Boom Features          | Single Bracket                      | Folds for Storage<br>Spring Breakaway<br>Ball Valve Control |
| Nozzle Quantity        | 1                                   | 2                                                           | 2                                                           | 5                                                           | 7                                                           | 9                                                           |
| Nozzle Type            | Deflectip                           | Deflectip                                                   | Deflectip                                                   | Fan                                                         | Fan                                                         | Fan                                                         |
| Spray Gun              | Spot                                | Spot                                                        | Spot                                                        | Deluxe Spot                                                 | Deluxe Spot                                                 | Deluxe Spot                                                 |
| Spray Height           | 3.66m (12 ft.)                      | 5.79m (19 ft.)                                              | 5.79m (19 ft.)                                              | 6.71m (22 ft.)                                              | 9.14m (30 ft.)                                              | 10.67m (35 ft.)                                             |
| Gun Hose               | 9.5mm x 3.35m<br>(3/8 in. x 11 ft.) | 9.5mm x 4.57m<br>(3/8 in. x 15 ft.)                         | 9.5mm x 4.57m<br>(3/8 in. x 15 ft.)                         | 9.5mm x 4.57m<br>(3/8 in. x 15 ft.)                         | 9.5mm x 6.10m<br>(3/8 in. x 20 ft.)                         | 9.5mm x 6.10m<br>(3/8 in. x 20 ft.)                         |
| Hose Wrap              | Steel Brackets                      | Steel Brackets                                              | Steel Brackets                                              | Steel Brackets                                              | Steel Brackets                                              | Steel Brackets                                              |
| Suction Strainer       | 9.5mm (3/8 in.)<br>Mushroom         | 13mm (1/2 in.)<br>Mushroom                                  | 13mm (1/2 in.)<br>Mushroom                                  | 19mm (3/4 in.)<br>Mushroom                                  | 19mm (3/4 in.)<br>Mushroom                                  | In-line                                                     |
| Tank Cap               | 178mm (7 in.)<br>Tethered           | 178mm (7 in.)<br>Tethered                                   | 178mm (7 in.)<br>Tethered                                   | 178mm (7 in.)<br>Tethered                                   | 178mm (7 in.)<br>Tethered                                   | 178mm (7 in.)<br>Tethered                                   |
| Wheels                 | 254mm (10 in.)                      | 305mm (12 in.)                                              | 305mm (12 in.)                                              | 406mm (16 in.)                                              | 406mm (16 in.)                                              | 457mm (18 in.)                                              |
| Hub                    | Plastic Bushing                     | Plastic Bushing                                             | Plastic Bushing                                             | Steel Bearing                                               | Steel Bearing                                               | Steel Bearing                                               |
| Cart Material          | Steel                               | Steel                                                       | Steel                                                       | Steel                                                       | Steel                                                       | Steel                                                       |
| Axle                   | 16mm (5/8 in.)<br>Loose             | 16mm (5/8 in.)<br>Loose                                     | 16mm (5/8 in.)<br>Loose                                     | 25.5mm (1 in.)<br>Fixed                                     | 25.5mm (1 in.)<br>Fixed                                     | 25.5mm (1 in.)<br>Fixed                                     |
| Retractable            | No                                  | Yes                                                         | Yes                                                         | Yes                                                         | Yes                                                         | Yes                                                         |
| Tow Bar                |                                     |                                                             |                                                             |                                                             |                                                             |                                                             |
|                        | 2.44m (8 ft.)                       | 2.44m (8 ft.)                                               | 2.44m (8 ft.)                                               | 2.44m (8 ft.)                                               | 2.44m (8 ft.)                                               | 2.44m (8 ft.)                                               |
| Tow Bar                | 2.44m (8 ft.)<br>Yes                | 2.44m (8 ft.)<br>Yes                                        | 2.44m (8 ft.)<br>Yes                                        | 2.44m (8 ft.) Yes (pending)                                 | 2.44m (8 ft.)<br>Yes (pending)                              | 2.44m (8 ft.)<br>Yes (pending)                              |