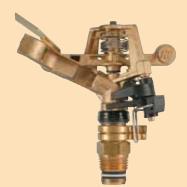

### **Overhead sprinklers**

Full- and part-circle metal impact sprinkler I/2" male or 3/4" female

## Specifically designed for irrigation of field edges

Applications: all overhead irrigation of crops

- High water distribution with spacing up to 14 m
- Durable, heavy-duty, construction
- Sand and dust protection sleeve ensures reliable operation and durability
- WP Hammer ensures all water inside pattern and prevents irrigating roads and neighbors.