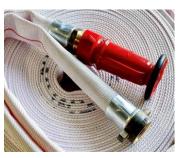

All **Fire Hose Kits** come in standard 20m or 30m lengths with secure factory-fitted crimped BSP fittings plus shut off nozzle. The coupling connects directly to your fire pump making it ideal for quick deployment in times of an emergency during and outside fire season.

## Crimped Coupling & Nozzle

Crusader Hose Pty Ltd 22 Industry Place, Bayswater VIC 3153 Australia e: sales@crusaderhose.com.au p: +61-3-9720 1100 www.crusaderhose.com.au v.0321