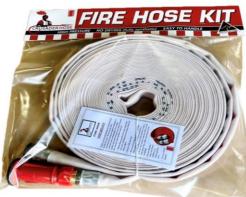

Crusader Hose knows the importance of having a reliable fire hose to protect rural properties. As a manufacturer and supplier of fire hose to many fire brigades for over 35 years, the Excalibur fire hose in the domestic **Fire Hose Kit** is of the same quality as the commercial fire hose.

All **Fire Hose Kits** come in standard 20m or 30m lengths with secure factory-fitted crimped BSP fittings plus shut off nozzle. The coupling connects directly to your fire pump making it ideal for quick deployment in times of an emergency during and outside fire season.