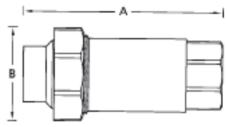

| Dimensions (L × W) |                       |  |  |
|--------------------|-----------------------|--|--|
| A. Length (mm)     | B. Width (mm)         |  |  |
| 115                | 59                    |  |  |
| 115                | 59                    |  |  |
|                    | A. Length (mm)<br>115 |  |  |

Dimensions are indicative only.

Dual Check Valve Dimensions

| Pressure Loss vs. Flow |                     |       |  |
|------------------------|---------------------|-------|--|
|                        | Valve Size          |       |  |
|                        | 20 mm               | 25 mm |  |
| Flow Rate (L/m)        | Pressure Drop (kPa) |       |  |
| 0                      | 0                   | 0     |  |
| 20                     | 4                   | 2     |  |
| 40                     | 11                  | 9     |  |
| 60                     | 28                  | 26    |  |
| 80                     | 62                  | 58    |  |
| 100                    | 100                 | 95    |  |
| 120                    | 157                 | 145   |  |