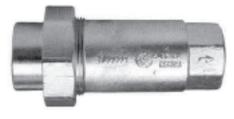

## Application

The Dual Check Valve provides protection to the potable water supply from contamination in low hazard applications like meter connections on domestic properties.

## Features

- Protects against back pressure and back siphonage
- Suitable for low hazard applications
- Compact and lightweight
- Corrosion resistant
- Independently operating check valves
- Operating temperature range of 1°C to 60°C
- Suitable for vertical and horizontal installations
- Approved to AS 2845-1
- Materials: Bronze body and covers Stainless steel springs
- Technical data:
- Inlet and outlet: female BSP
- Minimum working pressure: 220 kPa
- Maximum working pressure: 1200 kPa