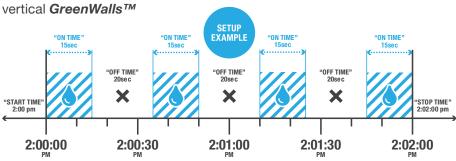

What's more, this timer is perfect for the watering schedules needed for *Greenhouses* vertical *GreenWalls*™

- Multiple starts for misting, with delay function included
- Great for greenhouses with timing down to the second
- ⊘ 7 day scheduling with start and stop times
- Use hours, minutes or seconds to set misting duration