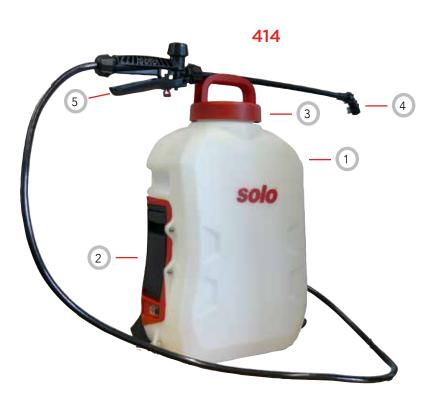

- 1 UV resistant tank with 10l nominal volume
- 2 The 10.8V/2.5Ah li-lo battery allows approx. 3.5 hrs of spraying. The recharge time for the battery is 2.5 hrs.
- 3 Large opening and lid with carrying handle
- 4 Adjustable nozzle
- 5 40cm robust wand and shut-off valve assembly
- 6 Long spray hose