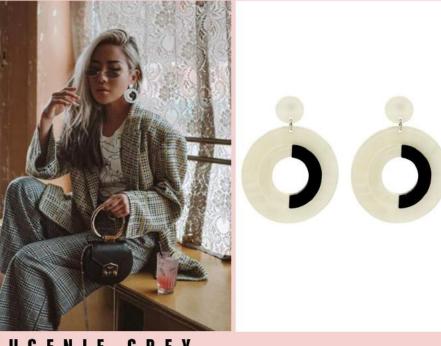

### JAENELLE VERGONIO WEARS CELLA HOOPS

EUGENIE GREY WEARS FAME HOOPS

A N A T A N A K A W E A R S L O U H O O P S

DEVON WINDSOR WEARS WARPED STUDS

DESI PERKINS WEARS TOMCAT HOOPS

FRANCIS LOLA WEARS MANHATTAN HOOPS