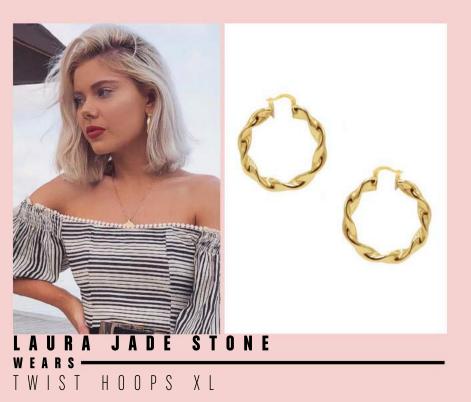

### LAURA JADE STONE WEARS TWIST HOOPS XL

LOU HOOPS

 F
 R
 A
 N
 C
 I
 S
 L
 O
 L
 A

 W
 E
 A
 R
 I
 A
 T
 Image: A transformation of transformatio o transformation of transformation of transformation ot transform