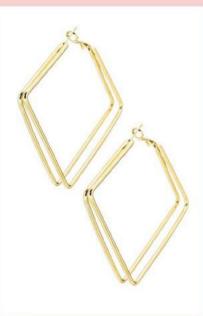

### LAURA JADE STONE WEARS TWIST HOOPS XL

LOU HOOPS

 F
 R
 A
 N
 C
 I
 S
 L
 O
 L
 A

 W
 E
 A
 R
 I
 A
 T
 Image: A transformation of transformatio o transformation of transformation of transformation ot transform