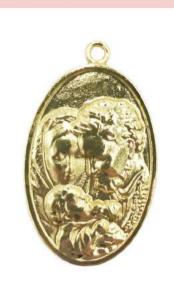

# HARUNA YOKOTA WEARS MIRACLE PENDANT

JILL WALLACE WEARS PROVIDENCE PENDANT

 PAU
 DICTADO

 WEARS
 TWIST

ALANA HADID wears MIRACLE PENDANT