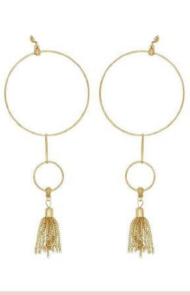

### VICTORIA VILLARROEL WEARS CROSSOVER MINIS

SHAEWEARSCOTTGINGERHOOPS

FLORINA TOMA wears CARDI HOOPS