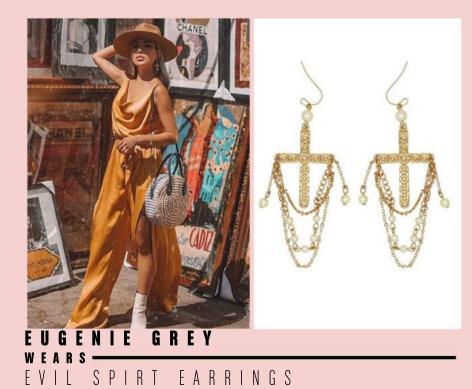

# E M M A R O B E R T S W E A R S F F F S S P R I N T E D H O P S

VANESSA HUDGENS wears HOLY EARRINGS

EUGENIE GREY wears EVIL SPIRIT EARRINGS