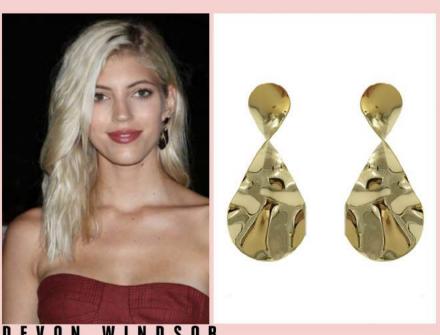

# CAMILLE GUATY WEARS APHRODITE EARRINGS

 D
 E
 V
 O
 N
 W
 I
 N
 D
 S
 O
 R

 W
 E
 A
 R
 H
 O
 O
 P
 S

### JAENELLE VERGONIO WEARS CELLA HOOPS

EUGENIE GREY WEARS FAME HOOPS

A N A T A N A K A W E A R S L O U H O O P S

DEVON WINDSOR WEARS WARPED STUDS

DESI PERKINS WEARS TOMCAT HOOPS

FRANCIS LOLA WEARS MANHATTAN HOOPS