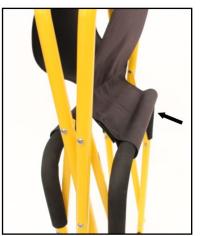

### What's Happening?

Sometimes during transport (or initial shipment in the box), the sling will rotate on the padded frame such that it is angled outwards as shown in photo below.