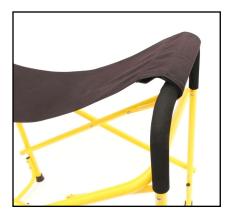

## The FIX:

To free the jammed sling, close the stand back to the original upright position. It is now easy to rotate the sling so that it is angled towards the center. The stand will now unfold easily.

Rotate Sling to the Inside of Frame.

SUSPENZ®, INC. 8725 ROSWELL ROAD #0-220 ATLANTA GA 30350

Customer Service:770-518-0045 Fax: 770-518-8507 Website: www.suspenz.com