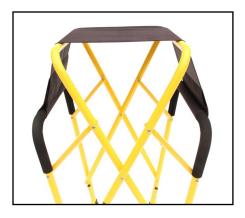

# **BIG CATCH SLING ADJUSTMENT**

...Free the sling if it gets jammed on the BIG CATCH Work Station (Model #55-0130)

#### Jam 1: Unable to Open the Stand?

When attempting to unfold the stand, the sling gets stuck and unable to rotate on padded frame. Close stand back to its original upright position and adjust sling per photo in "The FIX".

#### Jam 2: Sling not Fully Opened?

When the stand is unfolded, the sling gets caught and folds over itself not allowing the sling to fully open. Fold the stand back to its original upright position and adjust sling per photo in "The FIX".