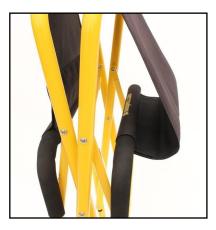

### What's Happening?

Sometimes during transport (or initial shipment in the box), the sling will rotate on the padded frame such that it is angled outwards as shown in photo below.