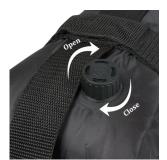

## SELF **INFLATING ROOF RACK**

**STEP 1:** Unpack and roll out flat. Release strap from buckle.

**STEP 2:** OPEN Air Valve and rack will self-inflate. Once inflated, CLOSE Air Valve.

Tie off excess strap.

**STEP 5:** Repeat STEPS 1 - 4 for second rack.

**STEP 6:** When racks are not in use; remove them from vehicle. OPEN Air Valve, lay rack out flat and roll it up tight! Then CLOSE the Air Valve to keep rack deflated for compact storage in bag.