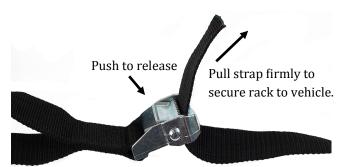

## SELF **INFLATING ROOF RACK**

**STEP 1:** Unpack and roll out flat. Release strap from buckle.

**STEP 2:** OPEN Air Valve and rack will self-inflate. Once inflated, CLOSE Air Valve.

#### **NO PUMP NEEDED!**

**STEP 3:** Open vehicle doors and place rack on top of vehicle.

**STEP 4:** Circle strap through vehicle interior and thread through buckle on end of rack to tighten as shown. Close all doors.

Tie off excess strap.

**STEP 5:** Repeat STEPS 1 - 4 for second rack.

**STEP 6:** When racks are not in use; remove them from vehicle. OPEN Air Valve, lay rack out flat and roll it up tight! Then CLOSE the Air Valve to keep rack deflated for compact storage in bag.