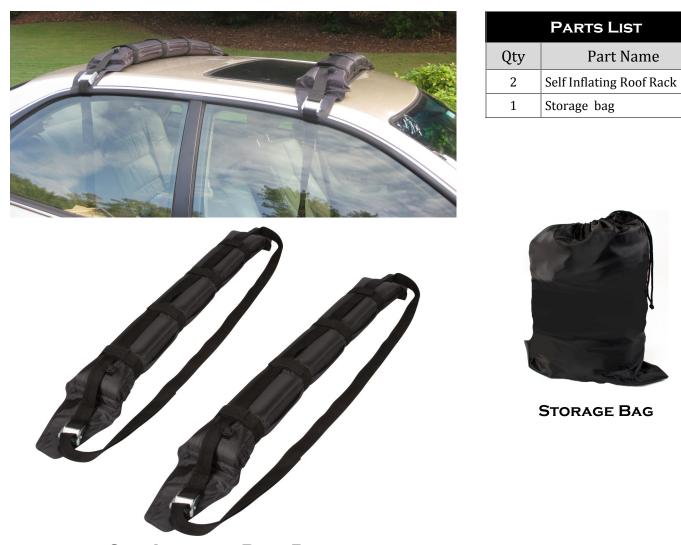

# Self Inflating Roof Rack

## Model # 44-0174

SELF INFLATING ROOF RACKS

## SELF **INFLATING ROOF RACK**

**STEP 1:** Unpack and roll out flat. Release strap from buckle.

**STEP 2:** OPEN Air Valve and rack will self-inflate. Once inflated, CLOSE Air Valve.

#### **NO PUMP NEEDED!**

**STEP 3:** Open vehicle doors and place rack on top of vehicle.

**STEP 4:** Circle strap through vehicle interior and thread through buckle on end of rack to tighten as shown. Close all doors.

Tie off excess strap.

**STEP 5:** Repeat STEPS 1 - 4 for second rack.

**STEP 6:** When racks are not in use; remove them from vehicle. OPEN Air Valve, lay rack out flat and roll it up tight! Then CLOSE the Air Valve to keep rack deflated for compact storage in bag.