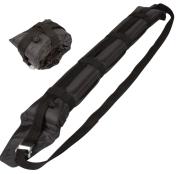

## SELF **INFLATING ROOF RACK**

**STEP 1:** Unpack and roll out flat. Release strap from buckle.

**STEP 2:** OPEN Air Valve and rack will self-inflate. Once inflated, CLOSE Air Valve.

Tie off excess strap.

**STEP 5:** Repeat STEPS 1 - 4 for second rack.

**STEP 6:** When racks are not in use; remove them from vehicle. OPEN Air Valve, lay rack out flat and roll it up tight! Then CLOSE the Air Valve to keep rack deflated for compact storage in bag.