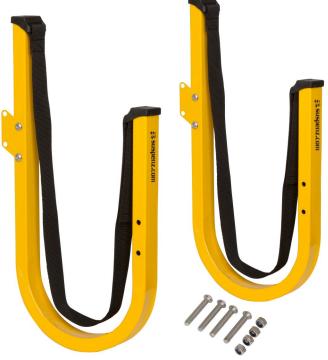

## SUP EXPANSION PLATES

Model # 31-5503 Model # 31-5504

| Parts List |              |
|------------|--------------|
| Qty        | Name         |
| 4          | Plate        |
| 8          | Cap Screw    |
| 8          | Lock Nut     |
| 1          | Allen Wrench |

## **Assembly**

- 1. Attach *Expansion Plates* according to photo to add an additional SUP rack.
- 2. Line up holes on *Plate* to holes on SUP racks.
- 3. Insert *Cap Screws* and *Lock Nuts* and tighten securely.