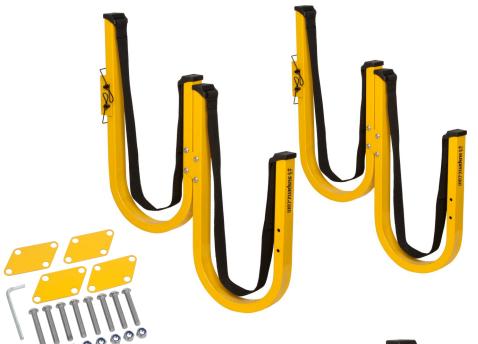

## SUP EXPANSION PLATES

Model # 31-5503 Model # 31-5504

| Parts List |              |
|------------|--------------|
| Qty        | Name         |
| 4          | Plate        |
| 8          | Cap Screw    |
| 8          | Lock Nut     |
| 1          | Allen Wrench |

## **Assembly**

- 1. Attach *Expansion Plates* according to photo to add an additional SUP rack.
- 2. Line up holes on *Plate* to holes on SUP racks.
- 3. Insert *Cap Screws* and *Lock Nuts* and tighten securely.