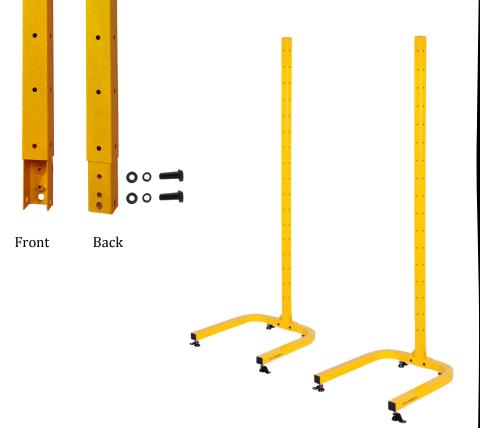

## EXPANSION POST

Model # 31-0401 Model # 32-0401

|   |   | PARTS LIST |             |
|---|---|------------|-------------|
| : |   | Qty        | Name        |
|   |   | 2          | Post        |
| • | 1 | 4          | Hex Bolt    |
|   |   | 4          | Lock Washer |
| • |   | 4          | Flat Washer |
|   |   |            |             |
| • | 1 |            |             |

## Assembly

- Remove black plastic end cap from top post of frame if adding to an existing frame.
- 2. Insert Expansion Post into Post with open end towards the front, and secure with hex bolt, lock washer and flat washer on back side.