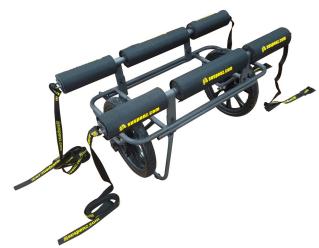

## "BIG JON" BUNKER BARS FOR ALL-TERRAIN CART\*

| PARTS LIST |                     |
|------------|---------------------|
| Qty        | Name                |
| 2          | Big Jon Bunker Bars |
| 2          | XL Straps           |

*These Bunker Bars provide an extra wide platform (36" wide) for transporting flat bottom boats like a Jon Boat or a Sunfish sailboat. Can also be used for transporting lumber, ladders and more.* 

CUSTOMER SERVICE:770-518-0045 Fax: 770-518-8507 WEBSITE: WWW.SUSPENZ.COM 2. Use the 1" Hex Bolts and Nuts to install the Big Jon Bunker Bars running crosswise on the cart. Remove the plastic washer and save for the future if you re-install the original rotating Bunker Bars. This creates a strong flat surface joint between cart and Big Jon Bunker Bars. The Big Jon Bunker Bars are stationary and do not rotate so do not use the plastic washer. Install such that the attached long straps end up on the same side of the cart.

3. The Big Jon Bunker Bars come with one extra long strap all ready installed. Remove the 4 straps from your All-Terrain cart. Install the two Buckle End straps on to the free ends of the Big Jon Bunker Bars. Store the two remaining straps along with the plastic washers from step 2 so you can switch back to the original configuration if desired.