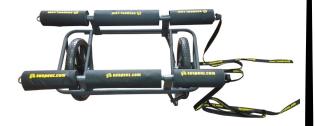

Weight Capacity of this cart with the Big Jon Bunker Bars is 300 lbs.

*These Extra wide Bunker Bars are designed to fit on to the Suspenz ALL-TERRAIN cart (22-9908). They are also compatible with previous versions of this cart \*.* 

## Installation of "Big Jon" Bunker Bars on All-Terrain Cart

 Use two wrenches to remove the current nuts, bolts & washers from the existing Bunker Bars. Note: *take special care to keep all the hardware including plastic washers* for next step. Note that the existing Bunker Bars run along the length of the cart parallel to the wheels.