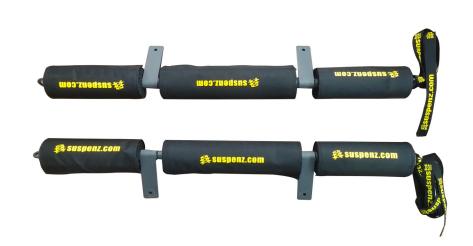

## "BIG JON" BUNKER BARS FOR ALL-TERRAIN CART\*

| PARTS LIST |                     |
|------------|---------------------|
| Qty        | Name                |
| 2          | Big Jon Bunker Bars |
| 2          | XL Straps           |

*These Bunker Bars provide an extra wide platform (36" wide) for transporting flat bottom boats like a Jon Boat or a Sunfish sailboat. Can also be used for transporting lumber, ladders and more.* 