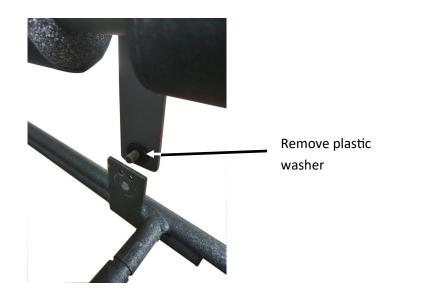

CUSTOMER SERVICE:770-518-0045 Fax: 770-518-8507 WEBSITE: WWW.SUSPENZ.COM 2. Use the 1" Hex Bolts and Nuts to install the Big Jon Bunker Bars running crosswise on the cart. Remove the plastic washer and save for the future if you re-install the original rotating Bunker Bars. This creates a strong flat surface joint between cart and Big Jon Bunker Bars. The Big Jon Bunker Bars are stationary and do not rotate so do not use the plastic washer. Install such that the attached long straps end up on the same side of the cart.