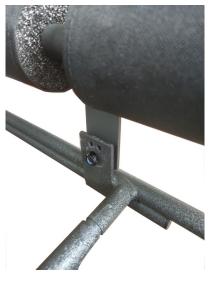

CUSTOMER SERVICE:770-518-0045 Fax: 770-518-8507 WEBSITE: WWW.SUSPENZ.COM 2. Use the 1" Hex Bolts and Nuts to install the Big Jon Bunker Bars running crosswise on the cart. Remove the plastic washer and save for the future if you re-install the original rotating Bunker Bars. This creates a strong flat surface joint between cart and Big Jon Bunker Bars. The Big Jon Bunker Bars are stationary and do not rotate so do not use the plastic washer. Install such that the attached long straps end up on the same side of the cart.

3. The Big Jon Bunker Bars come with one extra long strap all ready installed. Remove the 4 straps from your All-Terrain cart. Install the two Buckle End straps on to the free ends of the Big Jon Bunker Bars. Store the two remaining straps along with the plastic washers from step 2 so you can switch back to the original configuration if desired.