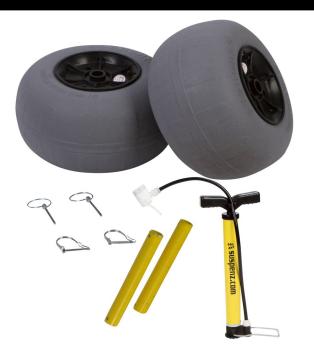

## **BALLOON SAND WHEEL CONVERSION KIT**

| PARTS LIST |                   |
|------------|-------------------|
| Qty        | Name              |
| 2          | Balloon Wheels    |
| 2          | Axle Converter    |
| 2          | Axle Locking Pin  |
| 2          | Quick-Release Pin |
| 1          | Air Pump          |

## Assembly

- 1. Remove existing airless wheels from cart frame.
- 2. Slide *Axle Converter* over existing axle. Secure with *Axle Locking Pin* so that *Pin* hangs down.
- 3. Inflate *Balloon Wheels* with the included *Air Pump*. When inflated, wheel has a diameter of 12" to 13". It will feel soft, that is why it works well in sand.
- 4. Slide *Balloon Wheel* over converted axle then insert a *Quick-Release Pin* in hole next to wheel and flip the lock ring over the end of the axle to secure the wheel in place.
- 5. Repeat process for other side of the cart.