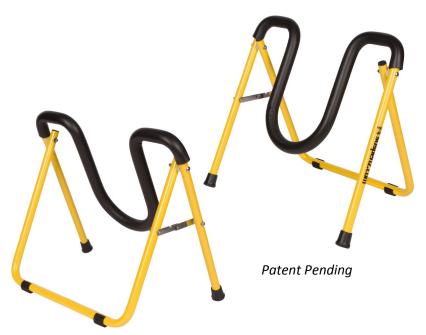

| PARTS LIST |                             |
|------------|-----------------------------|
| Qty        | Name                        |
| 2          | EZ-Fold SUP Portable Stands |

## Use

Unfold both stands and place them in line as shown above to hold one SUP. Adjust stand spacing to best achieve a stable platform and place your SUP on its side in the stands.

CAUTION: These stands are light weight—avoid windy conditions as a gust of wind can blow your SUP over!