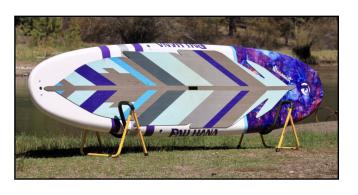

## Use

Unfold both stands and place them in line as shown above to hold one SUP. Adjust stand spacing to best achieve a stable platform and place your SUP on its side in the stands.

CAUTION: These stands are light weight—avoid windy conditions as a gust of wind can blow your SUP over!