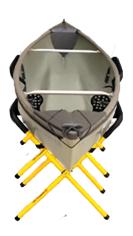

## Use

Open both *HD Portable Stands* and place them in line as shown above to hold one boat. Adjust stand spacing to best achieve a stable platform for your watercraft.

Slings are removable by releasing velcro edges on canvas.