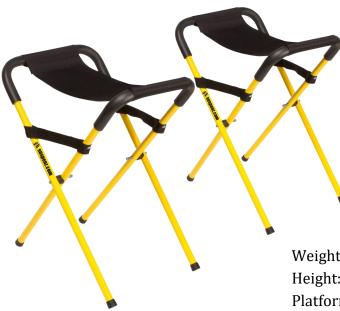

## **HEAVY DUTY PORTABLE STANDS**

Model # 22-1830

| PARTS LIST |                    |
|------------|--------------------|
| Qty        | Name               |
| 2          | HD Portable Stands |

Weight Capacity: 175 lbs.

Height: 30"

Platform: 19" x 27"