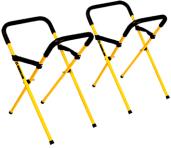

## **HEAVY DUTY PORTABLE STANDS**

Model # 22-1830

| PARTS LIST |                    |
|------------|--------------------|
| Qty        | Name               |
| 2          | HD Portable Stands |

Weight Capacity: 175 lbs.