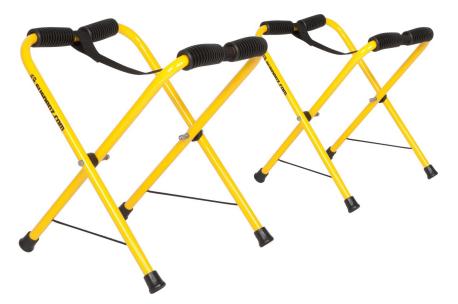

## PORTABLE STAND

SM Model # 22-1818 LG Model # 22-1819

Copied by Many — Matched by None™

| PARTS LIST |                   |
|------------|-------------------|
| Qty        | Name              |
| 2          | Portable Stand    |
| 1          | Mesh Carrying Bag |

Holds up to 150 LBS

## Use

Open both stands and place them in line as shown above to hold one boat. Adjust stand spacing to best achieve a stable platform for your boat.

Adjust the rubber pads so that your boat rests fully on the pads. Rotate the pads as you move them making them wider or narrower to fit your boat. Moving the rubber pads is easiest when the stand is warm. A diluted solution of liquid soap can also help.