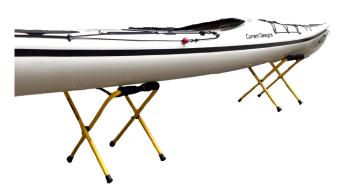

## Use

Open both stands and place them in line as shown above to hold one boat. Adjust stand spacing to best achieve a stable platform for your boat.

Adjust the rubber pads so that your boat rests fully on the pads. Rotate the pads as you move them making them wider or narrower to fit your boat. Moving the rubber pads is easiest when the stand is warm. A diluted solution of liquid soap can also help.