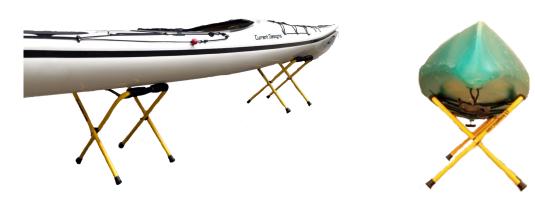

### Use

Open both stands and place them in line as shown above to hold one boat. Adjust stand spacing to best achieve a stable platform for your boat.