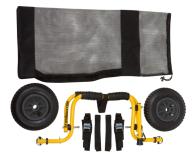

# PARTS LISTQtyName1SK Cart Frame2Tie Down Strap Set28" Airless Wheel2Quick Release Pin

1 Mesh Carrying Bag

Holds up to 100 LBS

#### Assembly

- 1. Unfold cart and remove Quick Release Pins from the axle by flipping the ring upwards and outwards.
- 2. Slide wheels onto frame and replace Quick Release Pins downwards into hole next to wheels and flip the locking ring over the end of axle to secure the pin.
- Attach straps to cart by threading the end of each strap through loop on other end of strap and pull tight around tubing of cart. Place both long straps on one side of cart and short cam lock straps on opposite side.