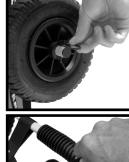

#### Assembly

- 1. Unfold cart and remove Quick Release Pins from the axle by flipping the ring upwards and outwards.
- 2. Slide wheels onto frame and replace Quick Release Pins downwards into hole next to wheels and flip the locking ring over the end of axle to secure the pin.
- Attach straps to cart by threading the end of each strap through loop on other end of strap and pull tight around tubing of cart. Place both long straps on one side of cart and short cam lock straps on opposite side.