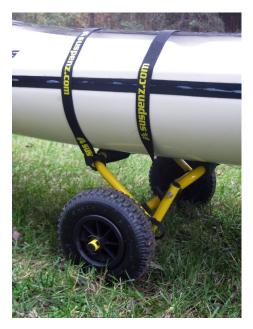

#### Use

- 1. Position the cart next to the center of the boat with the kickstand facing the direction the boat will be pulled.
- 2. Lift one end of the boat and pivot, setting it down on the rubber pads on the cart. It may be necessary to adjust the pads so that your boat rests directly on them. Using a small amount of liquid soap between aluminum tubing and rubber padding makes adjustments easier.
- Loop each set of straps around boat making sure the non-marring buckle protection fabric is under the buckle before pulling tight.
- 4. Lift one end of the boat, kick the kickstand up and away you go!