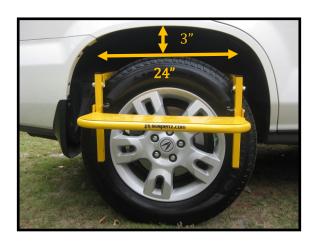

### Vehicle Fit Guideline

- 3" vertical clearance between top of tire and top of wheel well
- 24" clearance from side to side at top of tire
- See photo to right