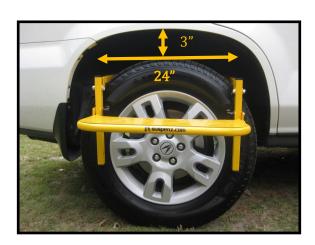

### Vehicle Fit Guideline

- 3" vertical clearance between top of tire and top of wheel well
- 24" clearance from side to side at top of tire
- See photo to right