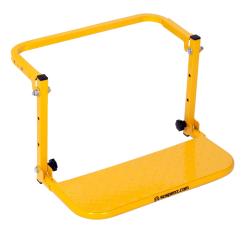

# EZ WHEEL STEP-UP

Model # 21-3301

The EZ Wheel Step-Up is adjustable to fit your tire.

## Adjust to fit your needs

- 1. To fit your tire width, adjust the push pins at the top of the EZ Wheel Step-Up. Adjustable to 3 widths.
- 2. Adjust height by inserting knob into one of three holes on the vertical posts to achieve desired height.

### Use

Rev. 7/19

- 1. Folds up for compact storage and easy transport.
- 2. Weight-bearing capacity is 300 lbs.

Scan\* to see video instructions for assembly and use!

\*QR Reader app required

FOR TECHNICAL ASSISTANCE OR REPLACEMENT PARTS: CALL 866.787.7369