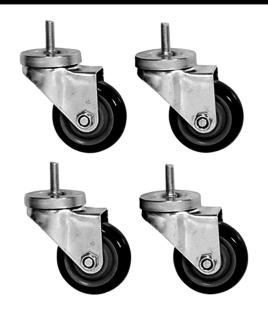

| PARTS LIST |                    |
|------------|--------------------|
| Qty        | Name               |
| 4          | Non-Locking Caster |

Scan\* to see Video Instructions for Assembly & Use

or

Visit Suspenz.com
"Video & Manual" page
\*QR code reader app required