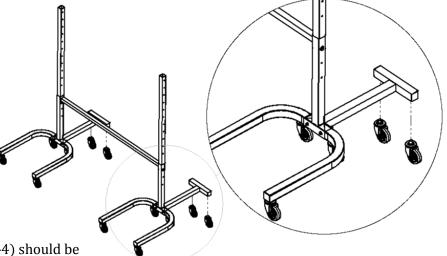

## **Assembly**

1. Unscrew and remove leveling feet, anchors & hex nuts.

2. Replace with 2 casters per tower; tighten completely.

## Note

If adding casters to existing
 Free-Standing frame, lay the towers on their side for easy access to the back leg leveling feet.

The adjustable cross bar (Model #21-0144) should be used with the casters so the Free-Standing towers will roll together.