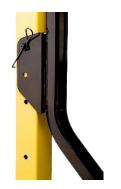

## **Assembly**

**Tool Needed:** <sup>1</sup>/<sub>2</sub>" Wrench (included)

- 1. Remove black plastic end cap from top post of the 2-Boat Frame if adding to existing frame.
- 2. Insert expansion post into post and secure with both sets of hex bolts, lock washers, and flat washers on back side.
- 3. Attach arm to frame using the locking pin. The locking pin can be inserted in either the top or bottom hole for more exact positioning.