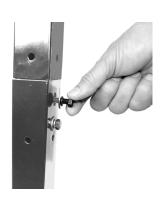

## **Assembly**

**Tool Needed:** <sup>1</sup>/<sub>2</sub>" Wrench (included)

- 1. Remove black plastic end cap from top post of the 2-Boat Frame if adding to existing frame.
- 2. Insert expansion post into post and secure with both sets of hex bolts, lock washers, and flat washers on back side.
- 3. Attach arm to frame using the locking pin. The locking pin can be inserted in either the top or bottom hole for more exact positioning.