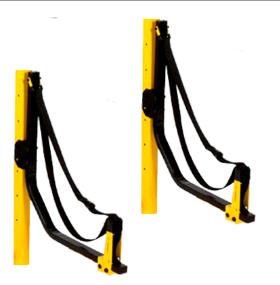

| PARTS LIST |                 |
|------------|-----------------|
| Qty        | Name            |
| 2          | 28" Post        |
| 2          | Deluxe Arm      |
| 4          | Flat Washer     |
| 4          | Lock Washer     |
| 4          | Hex Bolt        |
| 4          | Locking Pin     |
| 2          | Extension Strap |
| 1          | ¹/²″ Wrench     |

## **Assembly**

**Tool Needed:** <sup>1</sup>/<sub>2</sub>" Wrench (included)

- 1. Remove black plastic end cap from top post of the 2-Boat Frame if adding to existing frame.
- 2. Insert expansion post into post and secure with both sets of hex bolts, lock washers, and flat washers on back side.
- 3. Attach arm to frame using the locking pin. The locking pin can be inserted in either the top or bottom hole for more exact positioning.