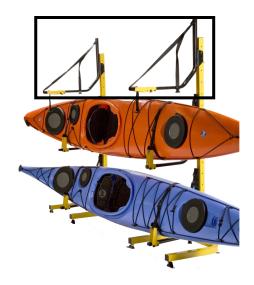

## **Assembly**

**Tool Needed:** <sup>1</sup>/<sub>2</sub>" Wrench (included)

- 1. Remove black plastic end cap from top post of the 2-Boat Frame if adding to existing frame.
- 2. Insert expansion post into post and secure with both sets of hex bolts, lock washers, and flat washers on back side.
- 3. Attach arm to frame using the locking pin. The locking pin can be inserted in either the top or bottom hole for more exact positioning.