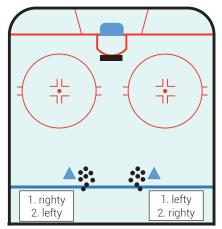

③ FH pass off TruPasser<sup>™</sup> – receive into your skates kick puck to stick for shot

① Right shooter pass off left TruPasser<sup>™</sup> – one touch / dump (not one timer) + Shot

② Left shooter pass off right
 TruPasser<sup>™</sup> – one touch / dump
 + Shot

 ③ Left shooter pass to left (longer one-timer 10-15 feet out)
 Right shooter pass to right – same as above