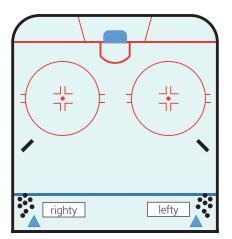

PERFORM DRILL AT 5 FEET FROM TRUPASSER<sup>™</sup> REBOUNDER REPEAT DRILL AT 10 FEET FROM TRUPASSER<sup>™</sup> REBOUNDER

SINGLE PLAYER

- 1 FH to FH
- **2** BH to BH
- **3** FH to BH
- 4 BH to FH

- **5 FH** to **FH** + **1 SH**
- 6 FH to FH + 2 SH
- **7** BH to BH + **1** SH
- **8 BH** to **BH** + **2 SH**

#### **MULTI PLAYER**

- 9 FH to FH + SAUCE (to partner if available)
  - 10 BH to BH + SAUCE
  - (1) FH to FH + (1) SH + SAUCE
  - 12 BH to BH + 1 SH + SAUCE
  - **13 FH** to **BH** + **1 SH** + **SAUCE**
  - **BH** to **FH** + **O SH** + **SAUCE**