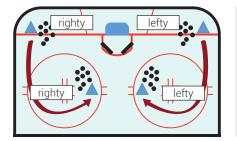

# COMPLEXITY (1-10) = 4/5

## **COMPLEXITY (1-10) = 9**

DRILL TUP asser DRILL 3 INSTRUCTIONS Stickhandle/Shot