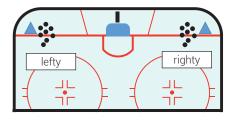

# SINGLE OR MULTI-PLAYER DRILL; COMPLEXITY (1-10) = 2

1 – Both right / left handed shooters 2 – Left shooters 3 – Right shooters

# **Player Instructions**

FH pass off (not against) TruPasser<sup>™</sup> then receive on FH.
 SH FH, BH, FH then shoot.