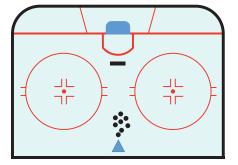

# SINGLE OR MULTI-PLAYER DRILL; COMPLEXITY (1-10) = 4

DRILL trupasser

**INSTRUCTIONS** 

Pass through player's legs at TruPasser.