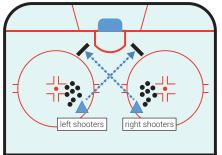

③ FH pass off TruPasser<sup>™</sup> – receive into your skates kick puck to stick for shot

① Right shooter pass off left TruPasser<sup>™</sup> – one touch / dump (not one timer) + Shot

② Left shooter pass off right
 TruPasser<sup>™</sup> – one touch / dump
 + Shot

 ③ Left shooter pass to left (longer one-timer 10-15 feet out)
 Right shooter pass to right – same as above