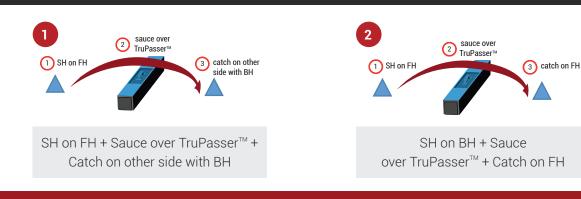

PERFORM DRILL AT 5 FEET FROM TRUPASSER<sup>™</sup> REBOUNDER REPEAT DRILL AT 10 FEET FROM TRUPASSER<sup>™</sup> REBOUNDER

SINGLE PLAYER

- 1 FH to FH
- **2** BH to BH
- **3** FH to BH
- 4 BH to FH

- **5 FH** to **FH** + **1 SH**
- 6 FH to FH + 2 SH
- **7** BH to BH + **1** SH
- **8 BH** to **BH** + **2 SH**

#### **MULTI PLAYER**

- 9 FH to FH + SAUCE (to partner if available)
  - 10 BH to BH + SAUCE
  - (1) FH to FH + (1) SH + SAUCE
  - 12 BH to BH + 1 SH + SAUCE
  - **13 FH** to **BH** + **1 SH** + **SAUCE**
  - **BH** to **FH** + **O SH** + **SAUCE**