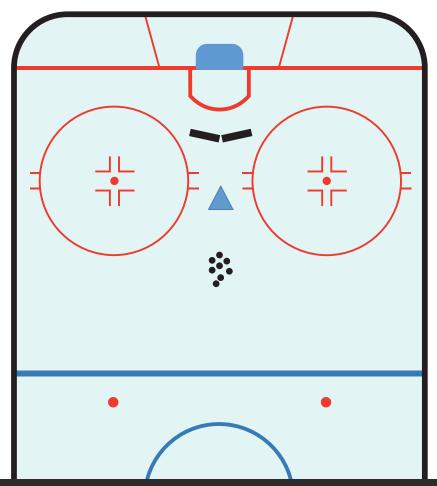

# SINGLE OR MULTI-PLAYER DRILL; COMPLEXITY (1-10) = 4

DRILL trupasser

**INSTRUCTIONS** 

Pass through player's legs at TruPasser.

# **Player Instructions**

1. Facing net, receive FH to BH, back to FH for shot.

2. Receive BH to FH to BH for shot.

DRILL **TUP** 