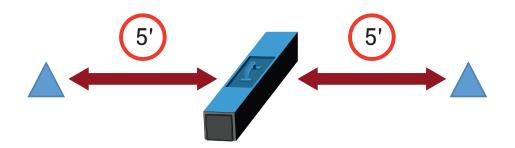

PERFORM DRILL AT 5 FEET FROM TRUPASSER<sup>™</sup> REBOUNDER REPEAT DRILL AT 10 FEET FROM TRUPASSER<sup>™</sup> REBOUNDER

SINGLE PLAYER

- 1 FH to FH
- **2** BH to BH
- **3** FH to BH
- 4 BH to FH

- **5 FH** to **FH** + **1 SH**
- 6 FH to FH + 2 SH
- **7** BH to BH + **1** SH
- **8 BH** to **BH** + **2 SH**