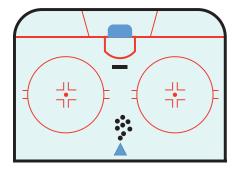

### **ONE-TIMES – 3 DIFFERENT SPOTS**

Three different spots – ①, ②, ③ ① – Bottom of the circle ② – Hash marks ③ – Top of the circle

# **Player Instructions**

1. Top of the circle: Pass off TruPasser<sup>™</sup> – set up one-timer

2. Hash marks – same as above

3. Bottom of circle – same as above

DRILL 6 **INSTRUCTIONS** — "D" Shots