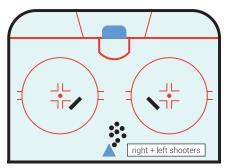

## FOREHAND SHOOTING SINGLE PLAYER OR MULTI PLAYER; COMPLEXITY (1-10) = 2/3/4

① FH pass off TruPasser<sup>™</sup> – no SH

- Catch and shoot
- Bump and shoot

Same as above Both drills out to the middle of the ice (slot) to shoot

3 Same drill – different shots: a) wrist; b) snap; c) slap

④ Long one-timer lefty pass to far TruPasser<sup>™</sup> – one-timer from slot Righty pass to far TruPasser<sup>™</sup> – same as lefty

① FH pass off TruPasser<sup>™</sup> – top corner shot (rebound shot)