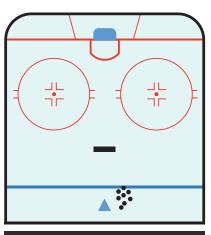

# SINGLE OR MULTI-PLAYER DRILL; COMPLEXITY (1-10) = 4

DRILL trupasser

**INSTRUCTIONS** 

Pass through player's legs at TruPasser.

# **Player Instructions**

1. Facing net, receive FH to BH, back to FH for shot.

2. Receive BH to FH to BH for shot.

DRILL **TUP** 