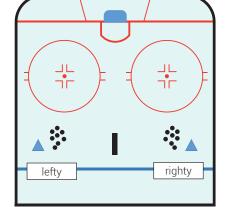

# SINGLE OR MULTI-PLAYER DRILL; COMPLEXITY (1-10) = 2

1 – Both right / left handed shooters 2 – Left shooters 3 – Right shooters

# **Player Instructions**

FH pass off (not against) TruPasser<sup>™</sup> then receive on FH.
 SH FH, BH, FH then shoot.