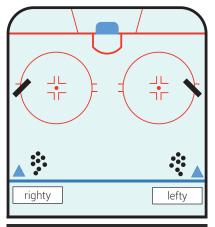

# BACKHAND SHOOTING SINGLE PLAYER OR MULTI PLAYER; COMPLEXITY (1-10) = 4/5

FH pass off TruPasser<sup>™</sup> receive on FH; SH 3 Times (FH / BH / FH to BH shot)

FH pass off TruPasser™ receive on FH; Pull puck in one swiping motion to BH shot

FH pass off TruPasser™ receive on FH; Toe drag around TruPasser then BH shot