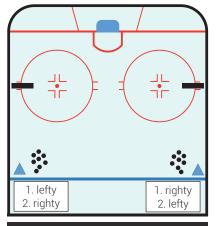

PERFORM DRILL AT 5 FEET FROM TRUPASSER<sup>™</sup> REBOUNDER REPEAT DRILL AT 10 FEET FROM TRUPASSER<sup>™</sup> REBOUNDER

SINGLE PLAYER

- 1 FH to FH
- **2** BH to BH
- **3** FH to BH
- 4 BH to FH

- **5 FH** to **FH** + **1 SH**
- 6 FH to FH + 2 SH
- **7** BH to BH + **1** SH
- **8 BH** to **BH** + **2 SH**

#### **MULTI PLAYER**

- 9 FH to FH + SAUCE (to partner if available)
  - 10 BH to BH + SAUCE
  - (1) FH to FH + (1) SH + SAUCE
  - 12 BH to BH + 1 SH + SAUCE
  - **13 FH** to **BH** + **1 SH** + **SAUCE**
  - **BH** to **FH** + **O SH** + **SAUCE**