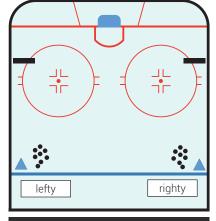

# SINGLE OR MULTI-PLAYER DRILL; COMPLEXITY (1-10) = 2

1 – Both right / left handed shooters 2 – Left shooters 3 – Right shooters

# **Player Instructions**

FH pass off (not against) TruPasser<sup>™</sup> then receive on FH.
 SH FH, BH, FH then shoot.