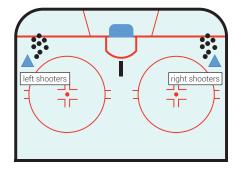

# SINGLE OR MULTI-PLAYER DRILL; COMPLEXITY (1-10) = 2

1 – Both right / left handed shooters 2 – Left shooters 3 – Right shooters