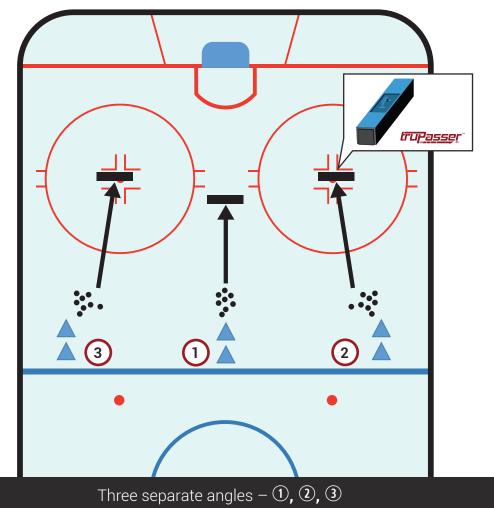

### **ONE-TIMES – 3 DIFFERENT SPOTS**

Three different spots – ①, ②, ③ ① – Bottom of the circle ② – Hash marks ③ – Top of the circle

# **Player Instructions**

1. Top of the circle: Pass off TruPasser<sup>™</sup> – set up one-timer

2. Hash marks – same as above

3. Bottom of circle – same as above

DRILL 6 **INSTRUCTIONS** — "D" Shots