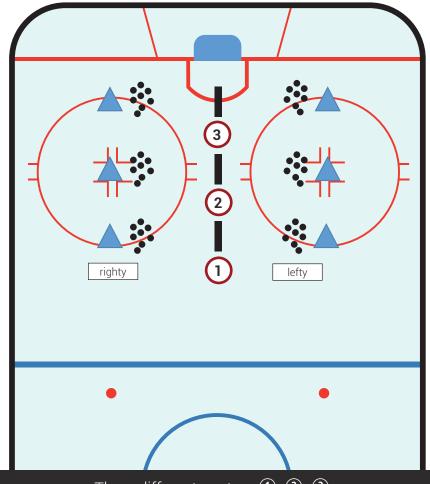

PERFORM DRILL AT 5 FEET FROM TRUPASSER<sup>™</sup> REBOUNDER REPEAT DRILL AT 10 FEET FROM TRUPASSER<sup>™</sup> REBOUNDER

SINGLE PLAYER

- 1 FH to FH
- **2** BH to BH
- **3** FH to BH
- 4 BH to FH

- **5 FH** to **FH** + **1 SH**
- 6 FH to FH + 2 SH
- **7** BH to BH + **1** SH
- **8 BH** to **BH** + **2 SH**

#### **MULTI PLAYER**

- 9 FH to FH + SAUCE (to partner if available)
  - 10 BH to BH + SAUCE
  - (1) FH to FH + (1) SH + SAUCE
  - 12 BH to BH + 1 SH + SAUCE
  - **13 FH** to **BH** + **1 SH** + **SAUCE**
  - **BH** to **FH** + **O SH** + **SAUCE**