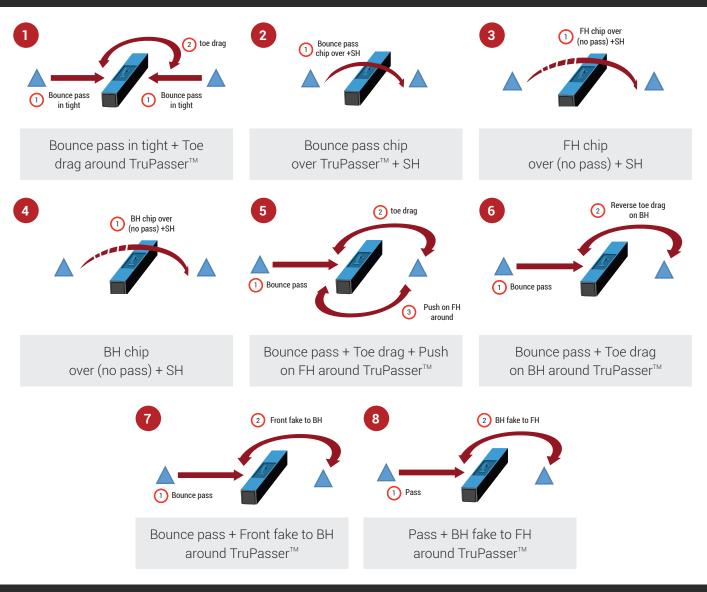

# COMPLEXITY (1-10) = 4/5

## **COMPLEXITY (1-10) = 9**

DRILL TUP asser DRILL 3 INSTRUCTIONS Stickhandle/Shot