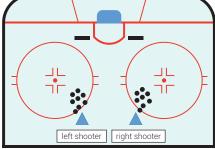

## SINGLE OR MULTI-PLAYER DRILL; COMPLEXITY (1-10) = 6

Set two Trupassers at slight angles. Pass through player's legs at TruPasser, randomly selecting TruPasser.