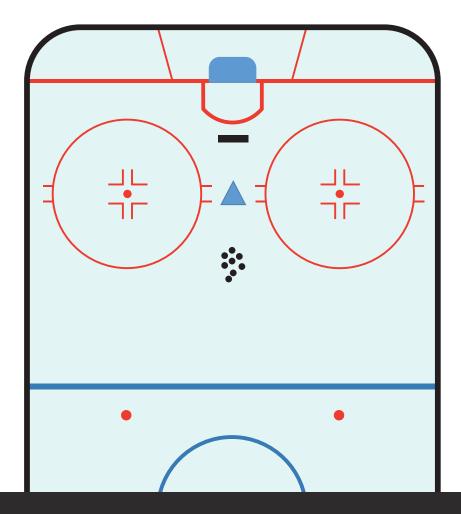

### **ONE-TIMES – 3 DIFFERENT SPOTS**

Three different spots – ①, ②, ③ ① – Bottom of the circle ② – Hash marks ③ – Top of the circle

# **Player Instructions**

1. Top of the circle: Pass off TruPasser<sup>™</sup> – set up one-timer

2. Hash marks – same as above

3. Bottom of circle – same as above

DRILL 6 **INSTRUCTIONS** — "D" Shots