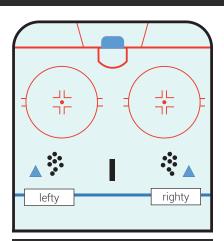

## SINGLE OR MULTI-PLAYER DRILL; COMPLEXITY (1-10) = 6

Set two Trupassers at slight angles. Pass through player's legs at TruPasser, randomly selecting TruPasser.

# **Player Instructions**

1. Facing net, receive FH to BH, back to FH for shot.

2. Receive BH to FH to BH for shot.

© 2018 Krusader LLC www.Krusader.com @KrusaderHockey fb.com/KrusaderHockey