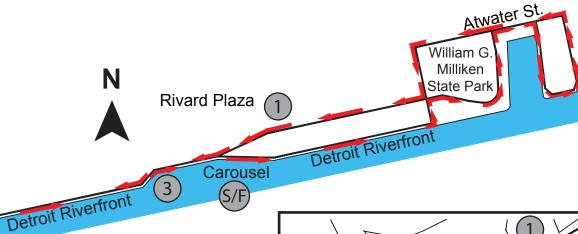

## Bridging the Gap Bringing Communities Together 5k Detroit, Michigan

Start: In Rivard Plaza by the carousel, at the concrete expansion joint line that extends from the west edge of the low wall surrounding the carousel.

1-Mile: In Rivard Plaza at the expansion joint line that extends from the east edge of the low concrete walls sourrounding the "islands" just east of the carousel.

2-Mile: On the Riverwalk at the 2nd light embedded in the low wall west of the 1st trash can east of the Joe Louis Arena.

Turn-around: On the Riverwalk 5.5 feet west of the west edge of the westernmost bench just west of the Joe Louis Arean stairs.

3-Mile: On the Riverwalk 22 feet west of the light pole east of the turn.

Finish: Same as the start.

Joe Cobo Plaza
Louis Arena
Arena

Detroit Riverfront

Entire route is on sidewalks and paved paths. Runners have access to the full wide of all sidewalks and paths. Measured by Mark Neal runnermark@gmail.com July, 3, 2019