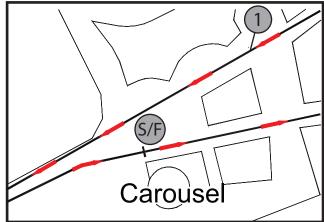

## Bridging the Gap Bringing Communities Together 5k Detroit, Michigan

Start: In Rivard Plaza by the carousel, at the concrete expansion joint line that extends from the west edge of the low wall surrounding the carousel.

1-Mile: In Rivard Plaza at the expansion joint line that extends from the east edge of the low concrete walls sourrounding the "islands" just east of the carousel.

2-Mile: On the Riverwalk at the 2nd light embedded in the low wall west of the 1st trash can east of the Joe Louis Arena.