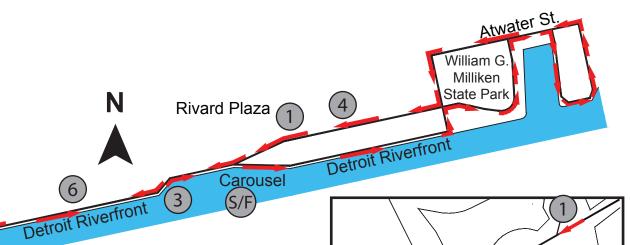

## Bridging the Gap Bringing Communities Together 10k Detroit, Michigan

Start: In Rivard Plaza by the carousel, at the concrete expansion joint line that extends from the west edge of the low wall surrounding the carousel.

1-Mile: In Rivard Plaza at the expansion joint line that extends from the east edge of the low concrete walls sourrounding the "islands" just east of the carousel.

2-Mile: On the Riverwalk at the 2nd light embedded in the low wall west of the 1st trash can east of the Joe Louis Arena.

Turn-around: On the Riverwalk 5.5 feet west of the west edge of the westernmost bench just west of the Joe Louis Arean stairs.

3-Mile: On the Riverwalk 22 feet west of the light pole east of the turn.

4-Mile: On the Riverwalk 5.5 feet west edge of the 1st bench west of the stairs leading to the 2nd floor of Cobo Hall.

5-Mile: On the Riverwalk at the west edge of the 1st bench west of the stairs leading to the 2nd floor of Cobo Hall.

6-Mile: On the Riverwalk 5.5 feet east of the book box.

Finish: Same as the start.

**USATF** 

End of 1st loop, start of 2nd loop path

Carouse

Hart Joe Cobo Plaza Louis Arena Detroit Riverfront Arena

Entire route is on sidewalks and paved paths. Runners have access to the full wide of all sidewalks and paths.

Measured by Mark Neal runnermark@gmail.com July, 3, 2019