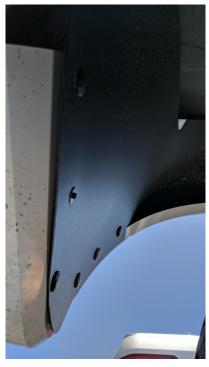

## Installation

REAR FLAPS INSTALLATION

NOTE. If your vehicle year and make is listed on

the drilling template use the following instructions:

Place paper drilling template over Right mud flap lining up the edges of template with edges of flap. Using a scratch awl (or other sharp pointed tool) to mark holes in flap for your make of vehicle.

If your vehicle is not listed on the drilling template transfer factory holes to flap then proceed with the following instructions:

- Place uclip at factory holes behind the liner on truck body. If holes are threaded use factory bolts. Leave bolts loose in order to check if flap is level.
- 2. Once level fasten remaining screws and tighten. If there are not enough factory holes use provided self-drilling screws into fender lip for added support.
- 3. Repeat on opposite side