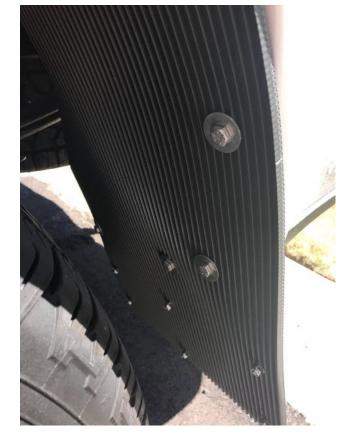

## Installation

REAR FLAPS INSTALLATION

NOTE. If your vehicle year and make is listed on

the drilling template use the following instructions:

Place paper drilling template over Right mud flap lining up the edges of template with edges of flap. Using a scratch awl (or other sharp pointed tool) to mark holes in flap for your make of vehicle.

If your vehicle is not listed on the drilling template transfer factory holes to flap then proceed with the following instructions:

- Place uclip at factory holes behind the liner on truck body. If holes are threaded use factory bolts. Leave bolts loose in order to check if flap is level.
- 2. Once level fasten remaining screws and tighten. If there are not enough factory holes use provided self-drilling screws into fender lip for added support.
- 3. Repeat on opposite side