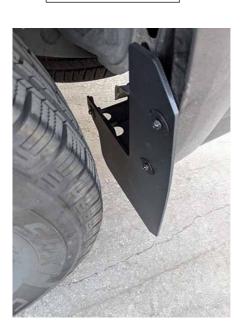

## NOTE: TURNING FRONT WHEELS IS RECOMMENDED TO ALLOW ACCESS FOR INSTALLATION

- 1. Remove Factory screws
- 2. Start by attaching Long Self Tapping Screw, 2 washers and spacer to flap at location D. (see fig. 1 & 2)
- 3. Fasten to factory hole in wheel well (figure 3) using a 3/8" socket or combination wrench. Then Attach 3 short self-tapping screws with washers to remaining 3 factory hole locations A, B & C. Do not tighten completely until all locations are fastened and alignment is checked.
- 4. Adjust as needed to ensure flap is aligned vertically and horizontally to your preference. Tighten all 3 screws. (NOTE: Do not overtighten Long screw to prevent over compressing rubber spacer)
- 5. Repeat above steps for opposite side.

FIGURE 1

FIGURE 2

FIGURE 3