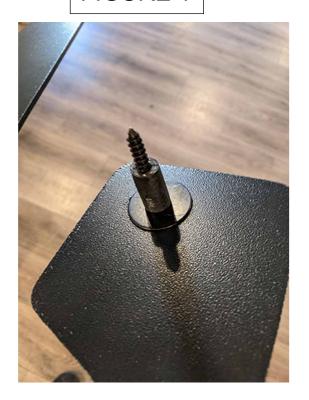

## NOTE: TURNING FRONT WHEELS IS RECOMMENDED TO ALLOW ACCESS FOR INSTALLATION

- 1. Remove Factory screws
- 2. Start by attaching Long Self Tapping Screw, 2 washers and spacer to flap at location D. (see fig. 1 & 2)
- 3. Fasten to factory hole in wheel well (figure 3) using a 3/8" socket or combination wrench. Then Attach 3 short self-tapping screws with washers to remaining 3 factory hole locations A, B & C. Do not tighten completely until all locations are fastened and alignment is checked.
- 4. Adjust as needed to ensure flap is aligned vertically and horizontally to your preference. Tighten all 3 screws. (NOTE: Do not overtighten Long screw to prevent over compressing rubber spacer)
- 5. Repeat above steps for opposite side.

FIGURE 1

FIGURE 2

FIGURE 3