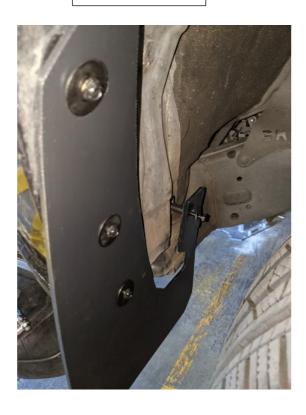

## NOTE: TURNING FRONT WHEELS IS RECOMMENDED TO ALLOW ACCESS FOR INSTALLATION

- 1. Remove Factory screws
- 2. Start by attaching Long Self Tapping Screw, 2 washers and spacer to flap at location D. (see fig. 1 & 2)
- 3. Fasten to factory hole in wheel well (figure 3) using a 3/8" socket or combination wrench. Then Attach 3 short self-tapping screws with washers to remaining 3 factory hole locations A, B & C. Do not tighten completely until all locations are fastened and alignment is checked.
- 4. Adjust as needed to ensure flap is aligned vertically and horizontally to your preference. Tighten all 3 screws. (NOTE: Do not overtighten Long screw to prevent over compressing rubber spacer)
- 5. Repeat above steps for opposite side.

FIGURE 1

FIGURE 2

FIGURE 3