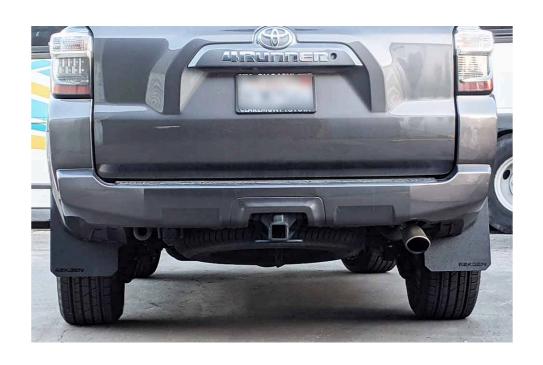

## **Rear Flap Installation Instructions**

Important: It is recommended to read through all instructions prior to starting install

- 1. Remove Factory screw @ Location C (see fig. 4)
- 2. Place Plastic U-Clips over factory holes in fender well lip at locations A & B.
- 3. Fasten Flap at Locations A, B & C with 3 Short self-tapping screws & 3 washers using 3/8" socket or open-end wrench (See Figure 5 & 6). Do not tighten completely until all locations are fastened and alignment is checked.
- 4. Adjust as needed to ensure flap is aligned vertically and horizontally to your preference. Tighten all 3 screws.
- 5. Repeat above steps for opposite side.

FIGURE 4

FIGURE 5

FIGURE 6