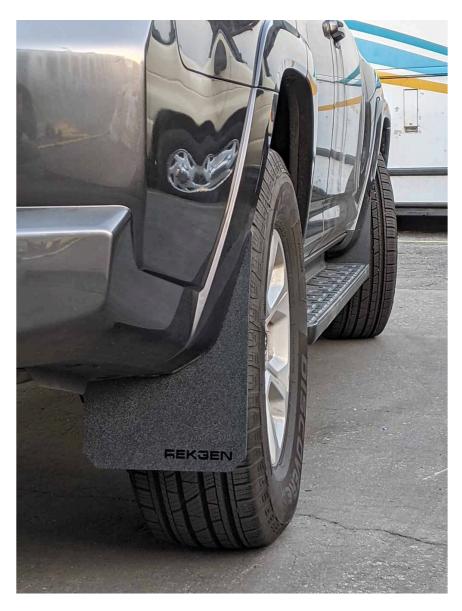

## **Rear Flap Installation Instructions**

Important: It is recommended to read through all instructions prior to starting install

- 1. Remove Factory screw @ Location C (see fig. 4)
- 2. Place Plastic U-Clips over factory holes in fender well lip at locations A & B.
- 3. Fasten Flap at Locations A, B & C with 3 Short self-tapping screws & 3 washers using 3/8" socket or open-end wrench (See Figure 5 & 6). Do not tighten completely until all locations are fastened and alignment is checked.
- 4. Adjust as needed to ensure flap is aligned vertically and horizontally to your preference. Tighten all 3 screws.
- 5. Repeat above steps for opposite side.

FIGURE 4

FIGURE 5

FIGURE 6