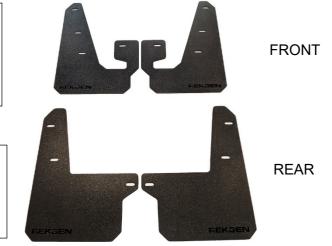

## 4 Runner 2014-2020 Mud Flap Installation

INCLUDES: (Rear & Front)

- (2) Front Flaps
- (6) Short (1" X #14) Self Tapping Screws
- (2) Long (2" X #14) Self Tapping Screws
- (10) Washers
- (2) Spacers

- (2) Rear Flaps
- (6) Short (1" X #14) Self Tapping Screws
- (6) Washers
- (4) Plastic U-Clips