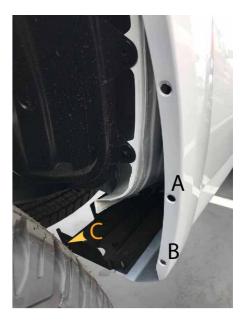

## **Rear Flap Installation Instructions**

Important: It is recommended to read through all instructions prior to starting install

- 1. Remove Factory screw @ Location C (see fig. 4)
- 2. Place Plastic U-Clips over factory holes in fender well lip at locations A & B.
- 3. Fasten Flap at Locations A, B & C with 3 Short self-tapping screws & 3 washers using 3/8" socket or open-end wrench (See Figure 5 & 6). Do not tighten completely until all locations are fastened and alignment is checked.
- 4. Adjust as needed to ensure flap is aligned vertically and horizontally to your preference. Tighten all 3 screws.
- 5. Repeat above steps for opposite side.

FIGURE 4

FIGURE 5

FIGURE 6