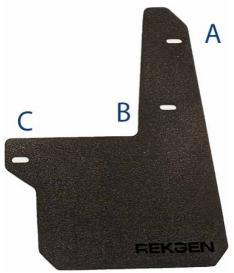

## NOTE: TURNING FRONT WHEELS IS RECOMMENDED TO ALLOW ACCESS FOR INSTALLATION

- 1. Remove Factory screws
- 2. Start by attaching Long Self Tapping Screw, 2 washers and spacer to flap at location D. (see fig. 1 & 2)
- 3. Fasten to factory hole in wheel well (figure 3) using a 3/8" socket or combination wrench. Then Attach 3 short self-tapping screws with washers to remaining 3 factory hole locations A, B & C. Do not tighten completely until all locations are fastened and alignment is checked.
- 4. Adjust as needed to ensure flap is aligned vertically and horizontally to your preference. Tighten all 3 screws. (NOTE: Do not overtighten Long screw to prevent over compressing rubber spacer)
- 5. Repeat above steps for opposite side.

## **Rear Flap Installation Instructions**

Important: It is recommended to read through all instructions prior to starting install

- 1. Remove Factory screw @ Location C (see fig. 4)
- 2. Place Plastic U-Clips over factory holes in fender well lip at locations A & B.
- 3. Fasten Flap at Locations A, B & C with 3 Short self-tapping screws & 3 washers using 3/8" socket or open-end wrench (See Figure 5 & 6). Do not tighten completely until all locations are fastened and alignment is checked.
- 4. Adjust as needed to ensure flap is aligned vertically and horizontally to your preference. Tighten all 3 screws.
- 5. Repeat above steps for opposite side.