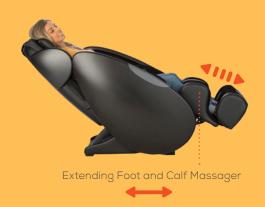

**POWER RECLINE** provides a smooth glide to the ideal massage position. Easily find your favorite angle and intensify your massage at the core level.

**EXTENDING FOOT AND CALF MASSAGER** with air massage and adjustable intensity can be manually extended for your height.