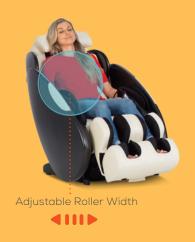

THREE auto-programs designed for the ultimate therapeutic experience.

**TARGETED** air cells are strategically placed to provide soothing relief for the full body.

**CUSTOM** settings allow for a massage tailored to height and width preferences.