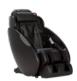

the core level.

**EXTENDING FOOT AND CALF MASSAGER** with air massage and adjustable intensity can be manually extended for your height.

**HEAD PILLOW** offers ergonomic support.

**INTUITIVE**, tethered remote is straight-forward and easy-to-use





## Advanced FlexGlide® 360

Soothing, sensitive, and oh so luxurious, our FlexGlide 360 massage solution delivers a stress-reducing experience like never before. Free from the pinching and friction associated with typical massage chairs, every contour of your body is therapeutically touched by the unparalleled flexibility and seamless glide of our FlexGlide orbital technology. Much like receiving a warm oil massage from a massage therapist, the FlexGlide experience will have you basking in the glow of ultimate relaxation.

## PART NUMBERS







ESPRESSO



BONE 100-TM-003

## **DIMENSIONS:**

Chair Size (upright): 47"L X 30"W X 44"H Chair Size (reclined): 61"L X 30"W X 34"H Seat: 19"W X 18"D

Recline Clearance: 11"

2-Year Limited Warranty

Human Touch®, LLC

4600 E Conant Street, Long Beach, CA 90808, USA (800) 355-2762

©2020 Human Touch®, LLC. Human Touch is a registered trademark of Human Touch®, LLC. No medical claims are warranted or implied by the use of this product. Specifications are subject to change.