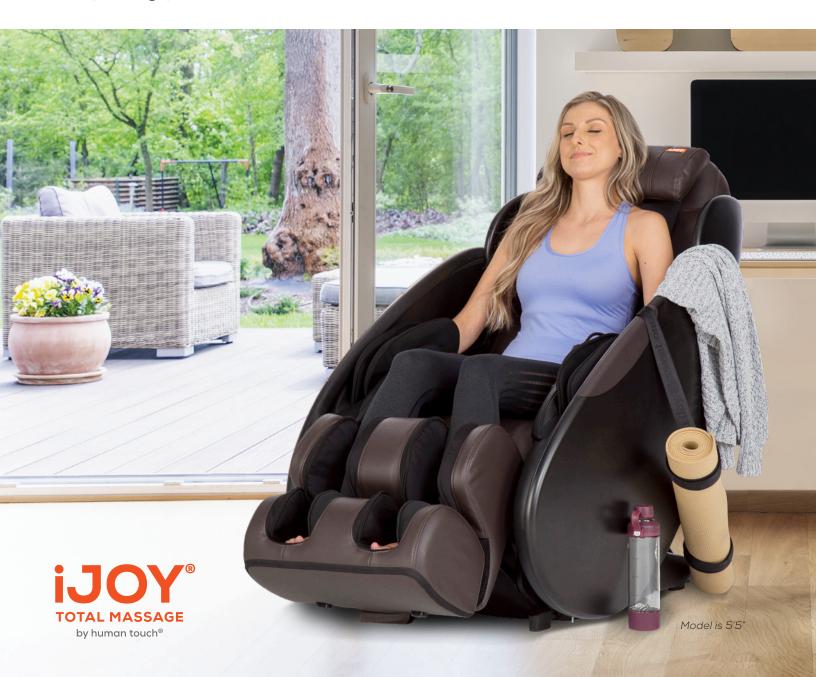

## REVITALIZE YOUR BLISS

Say hello to full-body bliss that will leave you feeling relaxed, refreshed, and rejuvenated. The iJOY® Total Massage by Human Touch® features advanced FlexGlide® 360 technology that simulates the expert techniques used by massage professionals. The fully-encompassing foot and calf massager completes your head to foot massage experience with soothing air massage that you can also feel in the shoulders, arms, and seat. This is exactly where you want to be after a long day, a tough workout, or when you simply need a moment to yourself.

Sit back and unwind in the iJOY Total Massage, a sleek massage chair that is the perfect addition to your living space.

**S-TRACK** closely follows the curvature of the spine.

**FOUR** massage techniques for maximum massage flexibility and refreshing benefits.

THREE auto-programs designed for the ultimate therapeutic experience.

**TARGETED** air cells are strategically placed to provide soothing relief for the full body.

**CUSTOM** settings allow for a massage tailored to height and width preferences.

**POWER RECLINE** provides a smooth glide to the ideal massage position. Easily find your favorite angle and intensify your massage at the core level.

**EXTENDING FOOT AND CALF MASSAGER** with air massage and adjustable intensity can be manually extended for your height.

**HEAD PILLOW** offers ergonomic support.

**INTUITIVE**, tethered remote is straight-forward and easy-to-use