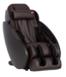

core level.

**EXTENDING FOOT AND CALF MASSAGER** with air massage and adjustable intensity can be manually extended for your height.

**HEAD PILLOW** offers ergonomic support.

**INTUITIVE**, tethered remote is straight-forward and easy-to-use





## Advanced FlexGlide® 360

Soothing, sensitive, and oh so luxurious, our FlexGlide 360 massage solution delivers a stress-reducing experience like never before. Free from the pinching and friction associated with typical massage chairs, every contour of your body is therapeutically touched by the unparalleled flexibility and seamless glide of our FlexGlide orbital technology. Much like receiving a warm oil massage from a massage therapist, the FlexGlide experience will have you basking in the glow of ultimate relaxation.

## PART NUMBERS







ESPRESSO



BONE 100-TM-003

## **DIMENSIONS:**

Chair Size (upright): 47"L X 30"W X 44"H Chair Size (reclined): 61"L X 30"W X 34"H Seat: 19"W X 18"D

Recline Clearance: 11"

2-Year Limited Warranty

Human Touch®, LLC

4600 E Conant Street, Long Beach, CA 90808, USA (800) 355-2762

©2020 Human Touch®, LLC. Human Touch is a registered trademark of Human Touch®, LLC. No medical claims are warranted or implied by the use of this product. Specifications are subject to change.