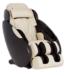

**EXTENDING FOOT AND CALF MASSAGER** with air massage and adjustable intensity can be manually extended for your height.

**HEAD PILLOW** offers ergonomic support.

**INTUITIVE**, tethered remote is straight-forward and easy-to-use





## Advanced FlexGlide® 360

Soothing, sensitive, and oh so luxurious, our FlexGlide 360 massage solution delivers a stress-reducing experience like never before. Free from the pinching and friction associated with typical massage chairs, every contour of your body is therapeutically touched by the unparalleled flexibility and seamless glide of our FlexGlide orbital technology. Much like receiving a warm oil massage from a massage therapist, the FlexGlide experience will have you basking in the glow of ultimate relaxation.

## PART NUMBERS







ESPRESSO



BONE 100-TM-003

## **DIMENSIONS:**

Chair Size (upright): 47"L X 30"W X 44"H Chair Size (reclined): 61"L X 30"W X 34"H Seat: 19"W X 18"D

Recline Clearance: 11"

2-Year Limited Warranty

Human Touch®, LLC

4600 E Conant Street, Long Beach, CA 90808, USA (800) 355-2762

©2020 Human Touch®, LLC. Human Touch is a registered trademark of Human Touch®, LLC. No medical claims are warranted or implied by the use of this product. Specifications are subject to change.