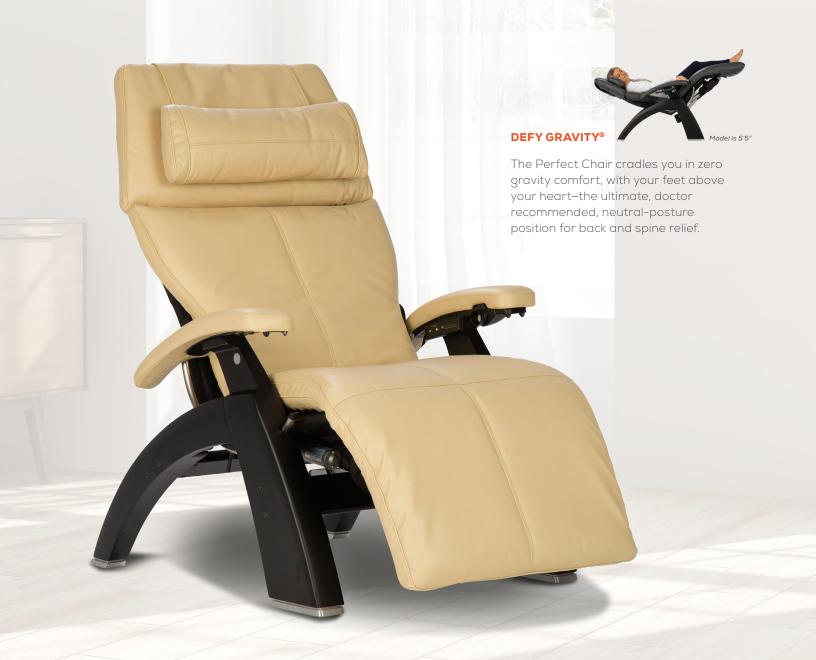

Sit back and enjoy a new seating experience in the Human Touch® Perfect Chair. A chair that uniquely and beautifully combines form and function—perfectly.