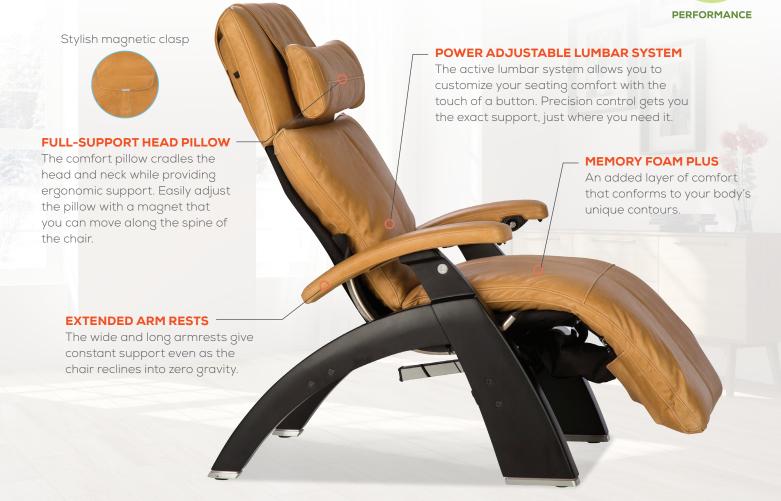

## PERFORMANCE UPHOLSTERY PACKAGE

The Perfect Chair Performance Upholstery Package is packed with features designed to cradle the body in pure ergonomic relaxation. Easily adjust your back support with the touch of a button while you enjoy the high-density, responsive Memory Foam PLUS that maximizes ultimate comfort and provides ideal support while it contours the entire body.