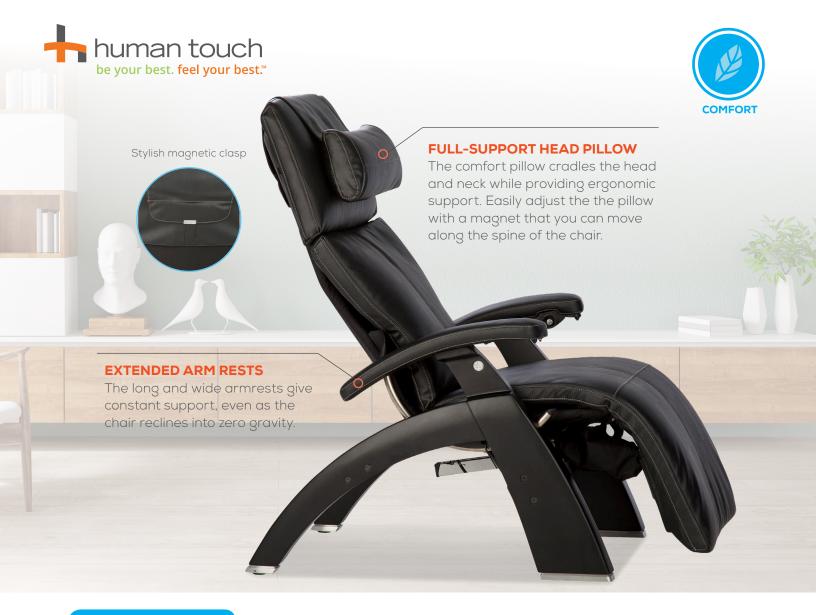

# **COMFORT** UPHOLSTERY PACKAGE

The Perfect Chair Comfort Upholstery Package is packed with features designed to cradle the body in pure ergonomic relaxation. Relax against the cushioned bodypad tailored in durable SōfHyde as you move into zero gravity. Everything about this doctor-recommended position speaks to comfort and well being.