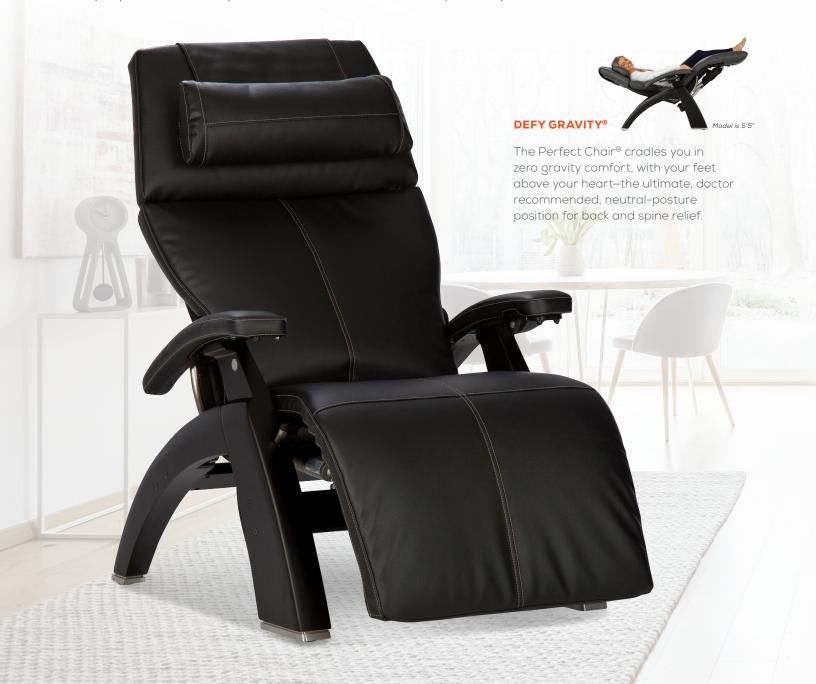

# **COMFORT** UPHOLSTERY PACKAGE

The Perfect Chair Comfort Upholstery Package is packed with features designed to cradle the body in pure ergonomic relaxation. Relax against the cushioned bodypad tailored in durable SōfHyde as you move into zero gravity. Everything about this doctor-recommended position speaks to comfort and well being.

Sit back and enjoy a new seating experience in the Human Touch® Perfect Chair. A chair that uniquely and beautifully combines form and function—perfectly.