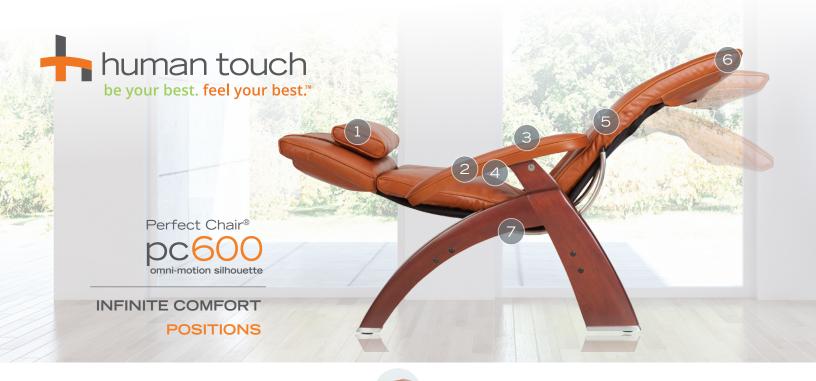

## FULL-SUPPORT HEAD PILLOW

The comfort pillow cradles the head and neck while providing ergonomic support.

### **EXTENDED** ARMRESTS

The wide and long armrests give constant support even as the chair reclines into zero-gravity.

### **5-WAY CONTROLLER**

The intuitive 5-way omni-control on our most adjustable Perfect Chair offers infinite comfort positions with a simple press and hold for zero-gravity.

### **ADJUSTABLE LUMBAR** SUPPORT

The adjustable lumbar system is equipped with a release valve, allowing you to customize your seating comfort.

### **INDEPENDENT LEG AND BACK ADJUSTABILITY**

A revolution in zero-gravity seating, the omni-motion classic gives you dual-motor power to independently position the recline angle and leg elevation.