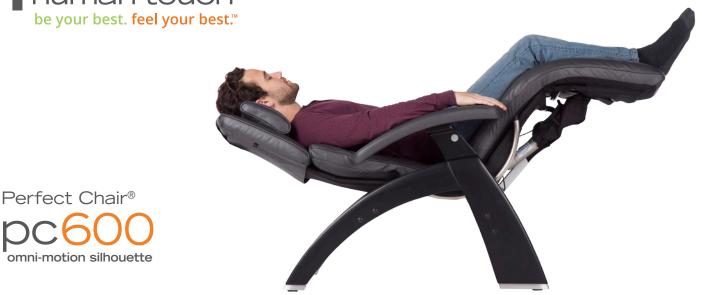

# How Do You Improve on PERFECTION?

With its sleek lines, tapered design and slimmer frame, the Perfect Chair PC-600 Omni-Motion Silhouette is the perfect choice for those smaller in stature. This elegant chair gives you the power to independently position your recline angle and leg elevation. The dual-motor mechanism allows for infinite comfort positions, making this our most adjustable Perfect Chair ever. Our iconic Perfect Chair architecture features extended armrests, elongated head pillow and ergonomic lumbar support. Our zero-gravity ergonomics are still the best in the industry, and endorsed by physicians as the healthiest way to sit. Stylish design cues, premium upholstery, and comfort make it perfect for any décor. Welcome to the perfection of perfect.