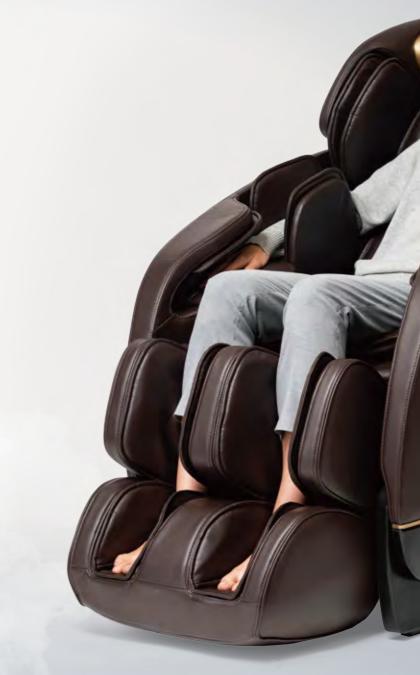

### Calf and foot therapy

Through the layered compression massage throughout the foot and calf you' II feel a gentle massage that stimulates blood flow, reduces pressure and tension, and promotes relaxation. The full kneading roller massage on the bottom of the foot ensures no part gets missed.

THE KNEADING FOOT ROLLER uses a multi pressure point massage to deliver superior reflexology than other chairs.

FOOT COMPRESSION MASSAGE CELLS are located in strategic places designed to enhance and optimize the reflexology experience while stimulating the circulatory system.

The adjustable footrest length ensures all users comfortably fit

Extra wide foot and calf sections are designed to accommodate any size user