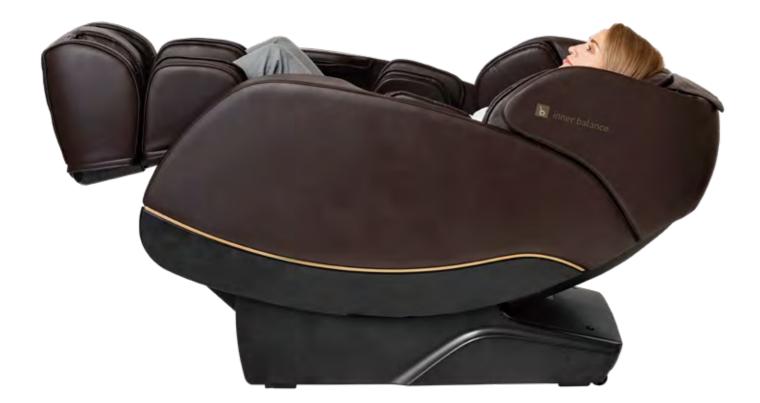

# A chair designed with your comfort in mind. Accommodating, yet effective, designed to fit all body all types.

Your comfort is critical when it comes to your health and well being.

The zero gravity positioning, accommodating size of the chair, and quality of materials make this chair comfortable and relaxing.

#### Zero Gravity neutral posture positioning system

#### Comfort through science.

The zero-gravity position was designed by NASA to reduce the amount of pressure on an astronaut's body during liftoff. Through NASA's work studying human physiology a recline technology was created that optimizes comfort, relieves pressure on the spine, and reduces the workload of the circulatory system.

The stylish design and premium materials let this product fit right into your house while still showing off the quality craftsmanship.

The unique zero wall technology only requires a 2 inch clearance behinde the chair, most other chairs require between 24-32 inches of clearance. This lets you put the chair where you want it, not where it has to fit.