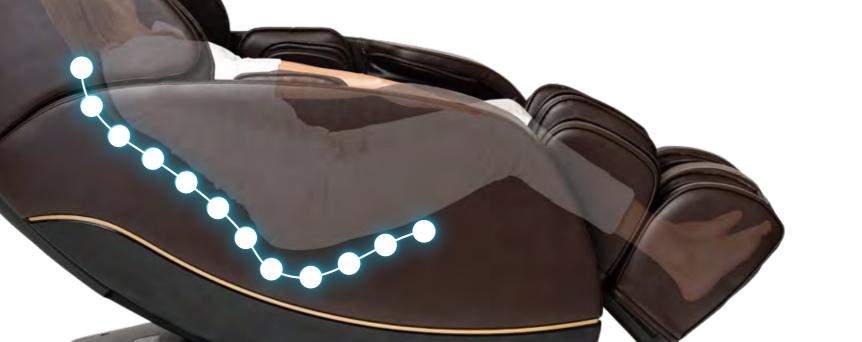

### Complete coverage throughout the full body

Using the ergonomic design of the chairs 51.25 inch SL Track the chair delivers multiple massage techniques from your upper hamstring to your neck and shoulder.

Delivering the massage your body needs

SL TRACK ensures the quad roller massage robot maintains optimal contact as it travels along the surfaces of the body delivering the best massage possible.

The unique design of this track allows the robot to give a superb upper hamstring, glute, and lumbar massage as opposed to non-SL Track chairs.