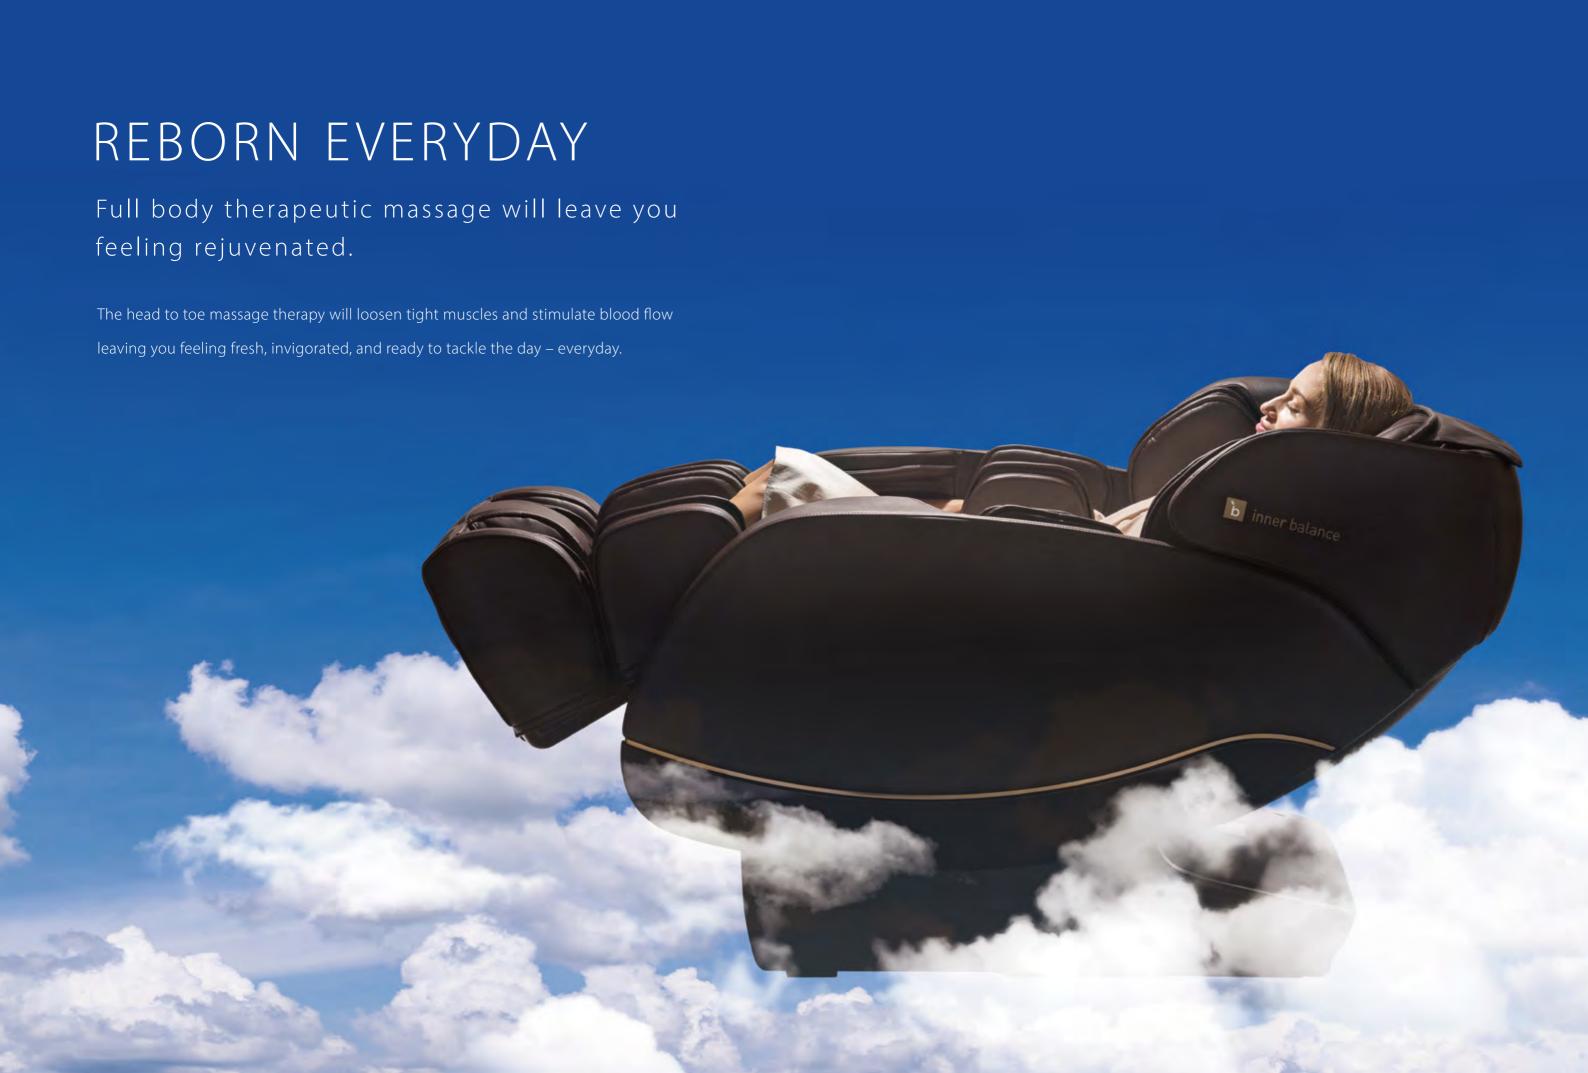

# A chair designed with your comfort in mind. Accommodating, yet effective, designed to fit all body all types.

Your comfort is critical when it comes to your health and well being.

The zero gravity positioning, accommodating size of the chair, and quality of materials make this chair comfortable and relaxing.

#### Zero Gravity neutral posture positioning system

#### Comfort through science.

The zero-gravity position was designed by NASA to reduce the amount of pressure on an astronaut's body during liftoff. Through NASA's work studying human physiology a recline technology was created that optimizes comfort, relieves pressure on the spine, and reduces the workload of the circulatory system.