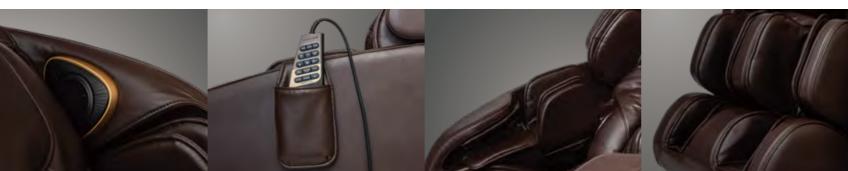

#### Ergonomically designed arm rests

The unique design of the armrests ensures your arms remain in optimal

contact with the massage elements no matter what position you are in.

**LI SHAPE** Arm massage holds the arm gently but securely

C SHAPE Arm massage ensures no part is missed

II + C SHAPEensures the arm receives massage in all direction for a best in class experience

### Every features you could ever want or need

Airbags gently wrapping from the shoulders to the toes delivering relaxing compression that will massage away the tension in any areas the massage robot can't reach ensuring a full body experience.

AIRBAGS gently wrapping from the shoulders to the toes delivering relaxing compression that will massage away the tension in any areas the massage robot can't reach ensuring a full body experience.