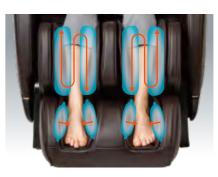

### Calf and foot therapy

Through the layered compression massage throughout the foot and calf you' II feel a gentle massage that stimulates blood flow, reduces pressure and tension, and promotes relaxation. The full kneading roller massage on the bottom of the foot ensures no part gets missed.

THE KNEADING FOOT ROLLER uses a multi pressure point massage to deliver superior reflexology than other chairs.

FOOT COMPRESSION MASSAGE CELLS are located in strategic places designed to enhance and optimize the reflexology experience while stimulating the circulatory system.