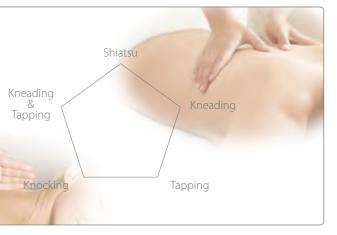

## 5 Massage Techniques

Replicating real hand massage feeling by combining multiple massage techniques and vertical lifting movement.

Width adjustment (3 stages) for point massage

- Manual point massage
- Manual back controls