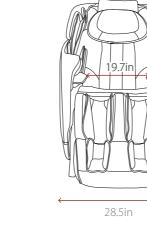

## SPEC

| PRODUCT NAME  | Jin 2.0 Massage chair                                    |
|---------------|----------------------------------------------------------|
| WEIGHT        | 202 LB/92KG                                              |
| SIZE          | Upright: :L60.2 x W29.5x H44.0 IN / L153 x W75 x H112 CM |
|               | Reclined:L68.5 x W28.5x H35.4 IN / L175x W75x H90 CM     |
| RATED VOLTAGE | 100-240Vac, 50/60Hz                                      |
| RATED POWER   | 120W                                                     |
| COLOR         | BROWN, BLACK                                             |
|               |                                                          |