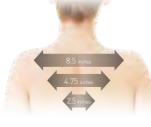

age Chair







# inner balance<sup>\*</sup>





## Japanese design and Japanese massage techniques produce an unrivaled level of relaxation

Full body immersion through massage targeting all regions of the body including hand, shoulder, hip, back, and the soles of your feet. Adjustable shoulder positioning makes sure the massage you get is the right massage for you.

### Complete coverage throughout the full body

Using the ergonomic design of the chairs 51.25 inch SL Track the chair delivers multiple massage techniques from your upper hamstring to your neck and shoulder.

Using the 4 ball SL Track each body part is effectively massaged.



HIP MASSAGE for improved mobility FULL BACK MASSAGE reduces tension



TARGETED NECK MASSAGE to reduce stress

3 different widths to fit your body



Delivering the massage your body needs

SL TRACK ensures the quad roller massage robot maintains optimal contact as it travels along the surfaces of the body delivering the best massage possible.

The unique design of this track allows the robot to give a superb upper hamstring, glute, and lumbar massage as opposed to non-SL Track chairs.



#### Ergonomically designed arm rests

The unique design of the armrests ensures your arms remain in optimal

contact with the massage elements no matter what position you are in.







**LI SHAPE** Arm massage holds the arm gently but securely

C SHAPE Arm massage ensures no part is missed

II + C SHAPEensures the arm receives massage in all direction for a best in class experience

## Massage automatically customized to your unique body through th