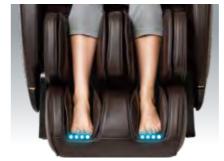

### Calf and foot therapy

Through the layered compression massage throughout the foot and calf you' II feel a gentle massage that stimulates blood flow, reduces pressure and tension, and promotes relaxation. The full kneading roller massage on the bottom of the foot ensures no part gets missed.

THE KNEADING FOOT ROLLER uses a multi pressure point massage to deliver superior reflexology than other chairs.

FOOT COMPRESSION MASSAGE CELLS are located in strategic places designed to enhance and optimize the reflexology experience while stimulating the circulatory system.

The adjustable footrest length ensures all users comfortably fit