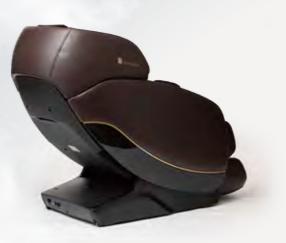

# Jin 2.0 Massage Chair

# A chair designed with your comfort in mind. Accommodating, yet effective, designed to fit all body all types.

Your comfort is critical when it comes to your health and well being.

The zero gravity positioning, accommodating size of the chair, and quality of materials make this chair comfortable and relaxing.

The stylish design and premium materials let this product fit right into your house while still showing off the quality craftsmanship.

The unique zero wall technology only requires a 2 inch clearance behinde the chair, most other chairs require between 24-32 inches of clearance. This lets you put the chair where you want it, not where it has to fit.