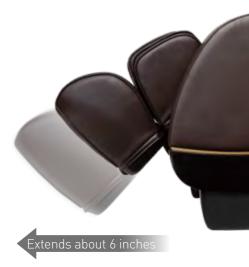

The stylish design and premium materials let this product fit right into your house while still showing off the quality craftsmanship.

The unique zero wall technology only requires a 2 inch clearance behinde the chair, most other chairs require between 24-32 inches of clearance. This lets you put the chair where you want it, not where it has to fit.