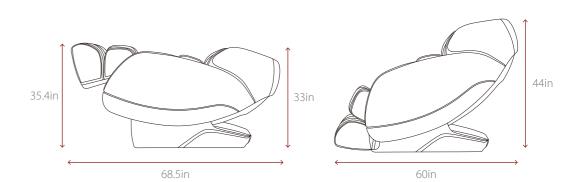

## SPEC

| PRODUCT NAME  | Jin 2.0 Massage chair                                    |
|---------------|----------------------------------------------------------|
| WEIGHT        | 202 LB/92KG                                              |
| SIZE          | Upright: :L60.2 x W29.5x H44.0 IN / L153 x W75 x H112 CM |
|               | Reclined:L68.5 x W28.5x H35.4 IN / L175x W75x H90 CM     |
| RATED VOLTAGE | 100-240Vac, 50/60Hz                                      |
| RATED POWER   | 120W                                                     |
| COLOR         | BROWN, BLACK                                             |
|               |                                                          |