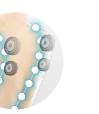

Using the 4 ball SL Track each body part is effectively massaged.

HIP MASSAGE for improved mobility FULL BACK MASSAGE reduces tension

TARGETED NECK MASSAGE to reduce stress

3 different widths to fit your body

Delivering the massage your body needs

SL TRACK ensures the quad roller massage robot maintains optimal contact as it travels along the surfaces of the body delivering the best massage possible.

The unique design of this track allows the robot to give a superb upper hamstring, glute, and lumbar massage as opposed to non-SL Track chairs.