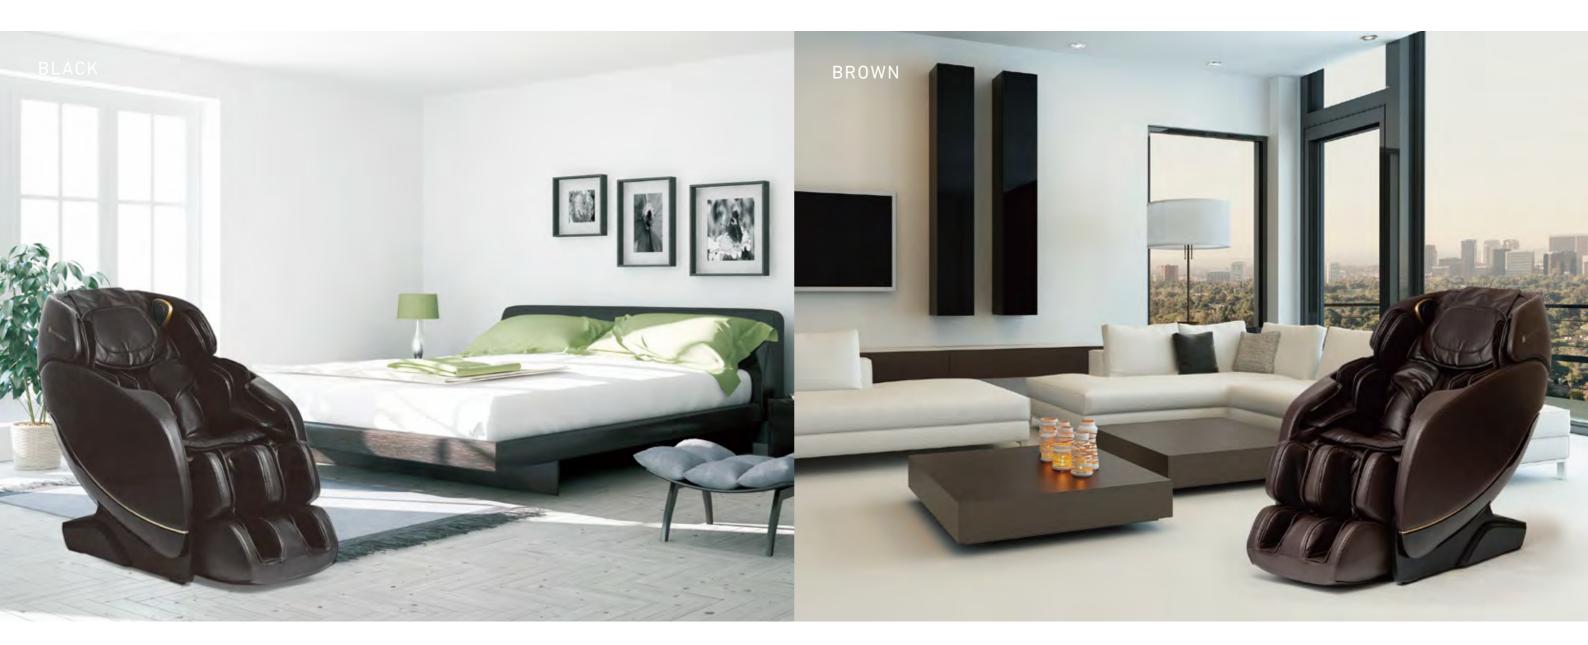

## SPEC

| PRODUCT NAME  | Jin 2.0 Massage chair                                    |
|---------------|----------------------------------------------------------|
| WEIGHT        | 202 LB/92KG                                              |
| SIZE          | Upright: :L60.2 x W29.5x H44.0 IN / L153 x W75 x H112 CM |
|               | Reclined:L68.5 x W28.5x H35.4 IN / L175x W75x H90 CM     |
| RATED VOLTAGE | 100-240Vac, 50/60Hz                                      |
| RATED POWER   | 120W                                                     |
| COLOR         | BROWN, BLACK                                             |
|               |                                                          |