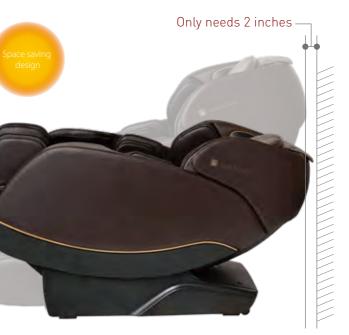

The stylish design and premium materials let this product fit right into your house while still showing off the quality craftsmanship.

The unique zero wall technology only requires a 2 inch clearance behinde the chair, most other chairs require between 24-32 inches of clearance. This lets you put the chair where you want it, not where it has to fit.