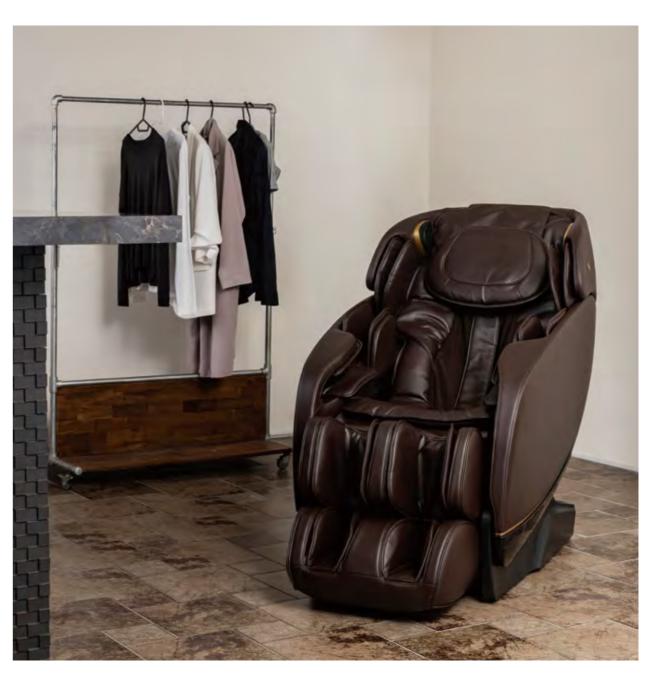

# A chair designed with your comfort in mind. Accommodating, yet effective, designed to fit all body all types.

Your comfort is critical when it comes to your health and well being.

The zero gravity positioning, accommodating size of the chair, and quality of materials make this chair comfortable and relaxing.

#### ENJOY YOUR FAVORITE MUSIC WITH 3D DIGITAL SPEAKER Relax with your favorite music by connecting yo

cell phone or tablet via Blue tooth.

When you see this chair in your home you'll see how elegant and luxurious it really is.

The stylish design and premium materials let this product fit right into your house while still showing off the quality craftsmanship.

The unique zero wall technology only requires a 2 inch clearance behinde the chair, most other chairs require between 24-32 inches of clearance. This lets you put the chair where you want it, not where it has to fit.