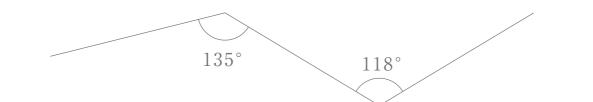

#### Zero Gravity neutral posture positioning system

#### Comfort through science.

The zero-gravity position was designed by NASA to reduce the amount of pressure on an astronaut's body during liftoff. Through NASA's work studying human physiology a recline technology was created that optimizes comfort, relieves pressure on the spine, and reduces the workload of the circulatory system.