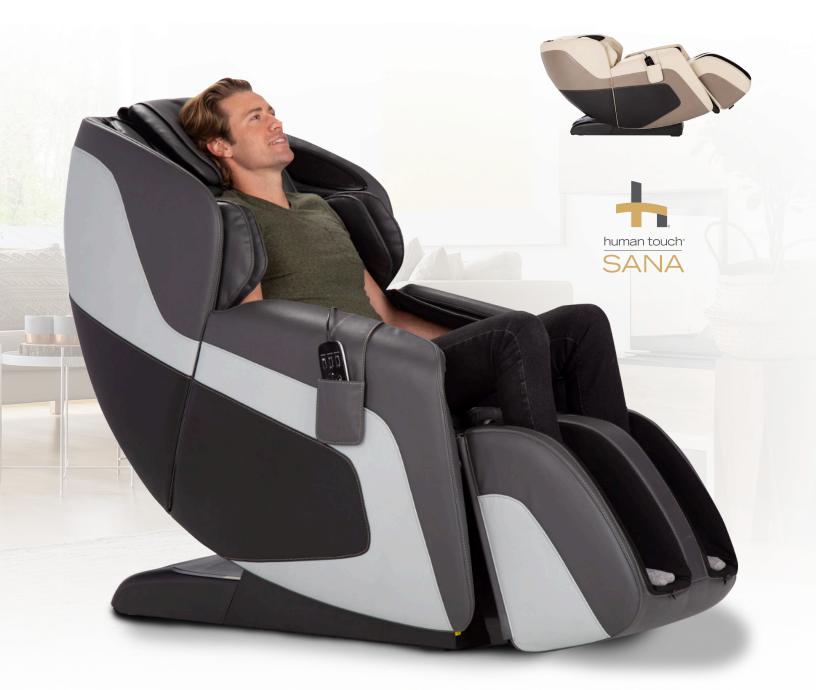

# UNLOCK YOUR FULL POTENTIAL

At first glance, the Human Touch® Sana is stunning in its simplicity, but take a closer look and find so much more beneath the striking design. The Latin word Sana translates to health, a fitting name for a chair that provides the therapeutic benefits of massage with high-performing S and L-Track Systems that closely follows the curvature of the spine and extends coverage from your neck and shoulders down to your glutes and thighs. Nine auto-programs including Full-Body, Energize and Recovery provide effective solutions to your everyday stresses.

# S and L track systems

While the **L-Track** extends high performance coverage from your neck and shoulders all the way down to your glutes and thighs, the **S-Track** closely follows the curvature of the spine. The result is a massage that is designed to move with the natural curves of your body for optimal results.

## **DEFY GRAVITY®**

The zero gravity position cradles your back and elevates your legs above your heart, the position doctors recommend as the healthiest way to sit.