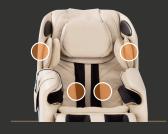

Strategically placed targeted aircells apply pressure to key healing points and manipulate your body to stretch muscles.