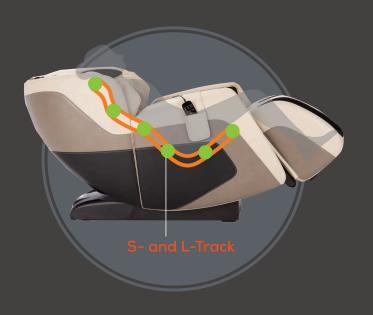

# S and L track systems

While the **L-Track** extends high performance coverage from your neck and shoulders all the way down to your glutes and thighs, the **S-Track** closely follows the curvature of the spine. The result is a massage that is designed to move with the natural curves of your body for optimal results.