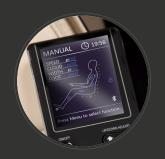

Easily manage the chair's full suite of programs and features using the intuitive navigation control, featuring a crystal-clear LCD screen.