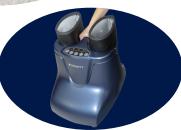

## Shiatsu Foot & Calf Massager

#### **Features**

- Soothing compression around the entire calf and foot squeezes away tension.
- RockerTech<sup>™</sup> tapping massage on your heel combined with deep kneading Shiatsu rollers stimulate pressure points on the feet.
- Three auto programs choreograph all massage types simultaneously.
- Manual mode allows you to customize massage types, speed, and intensity.
- Heat to loosen tight muscles and enhance massage
- Convenient built-in grab handle and lightweight design for easier storage