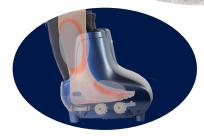

#### **Features**

- Soothing compression around the entire calf and foot squeezes away tension.
- RockerTech<sup>™</sup> tapping massage on your heel combined with deep kneading Shiatsu rollers stimulate pressure points on the feet.
- Three auto programs choreograph all massage types simultaneously.
- Manual mode allows you to customize massage types, speed, and intensity.
- Heat to loosen tight muscles and enhance massage
- Convenient built-in grab handle and lightweight design for easier storage

RockerTech™

Full Calf & Foot Air

Shiatsu Technique

Heat (Optional)