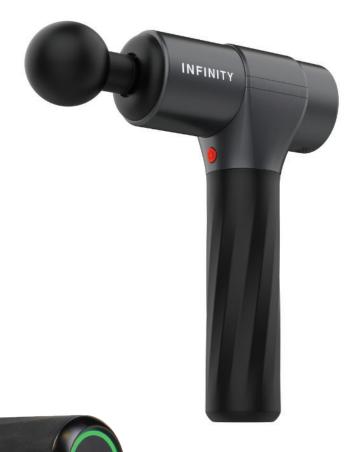

## **Features**

- Percussion Deep-Tissue Massage simulate human hands and helps to loosen muscles and increase blood flow to specific areas.
- Powerful 45W high-torque brushless motor ensures your device will never stall while applying pressure.
- **5 speed settings**, stepping between 1500 and 3200 impacts per minute, so you can get the exact treatment your body needs.
- Six massage head attachments designed for specific treatments.
- Portable, compact, and lightweight ergonomic design is easy to use so you can take the comfort of massage wherever you go.

## **Interchangeable Massage Heads**

Head

Wedge

Head

Ball

Head

Bullet

Head