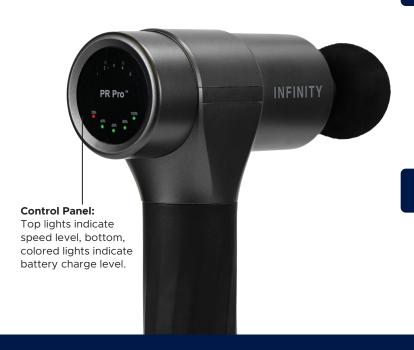

## PR Pro™ Advantage Percussion Massage Device

Indicated battery charge. Ranges from flashing Red (>20%), flashing orange (40%), flashing yellow (60%), flashing green (80%), to solid green (100%).

## **Features**

- Percussion Deep-Tissue Massage simulate human hands and helps to loosen muscles and increase blood flow to specific areas.
- Powerful 45W high-torque brushless motor ensures your device will never stall while applying pressure.
- **5 speed settings**, stepping between 1500 and 3200 impacts per minute, so you can get the exact treatment your body needs.
- Six massage head attachments designed for specific treatments.
- Portable, compact, and lightweight ergonomic design is easy to use so you can take the comfort of massage wherever you go.