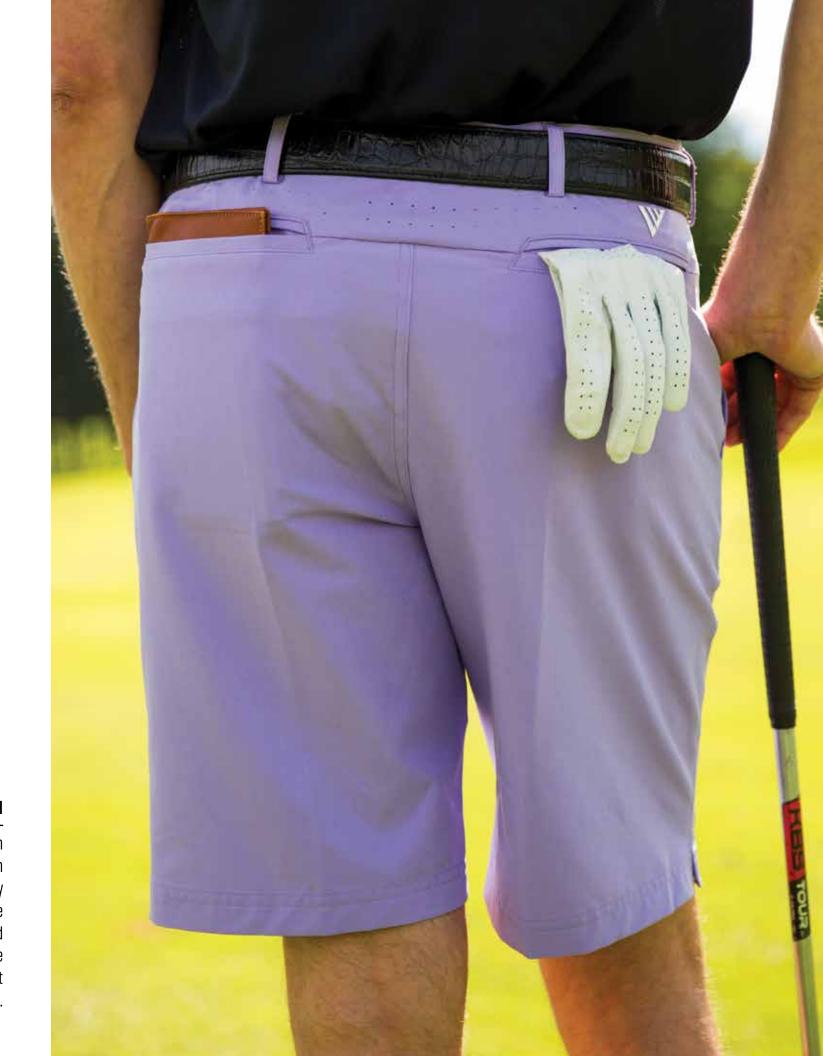

### CLUTCH

Designed with function in mind, this golf short is rich with features including a 4-way stretch woven fabric, durable water repellent finish, perforated back panel for ventilation, inside silicone print to keep your shirt tucked in during game play.