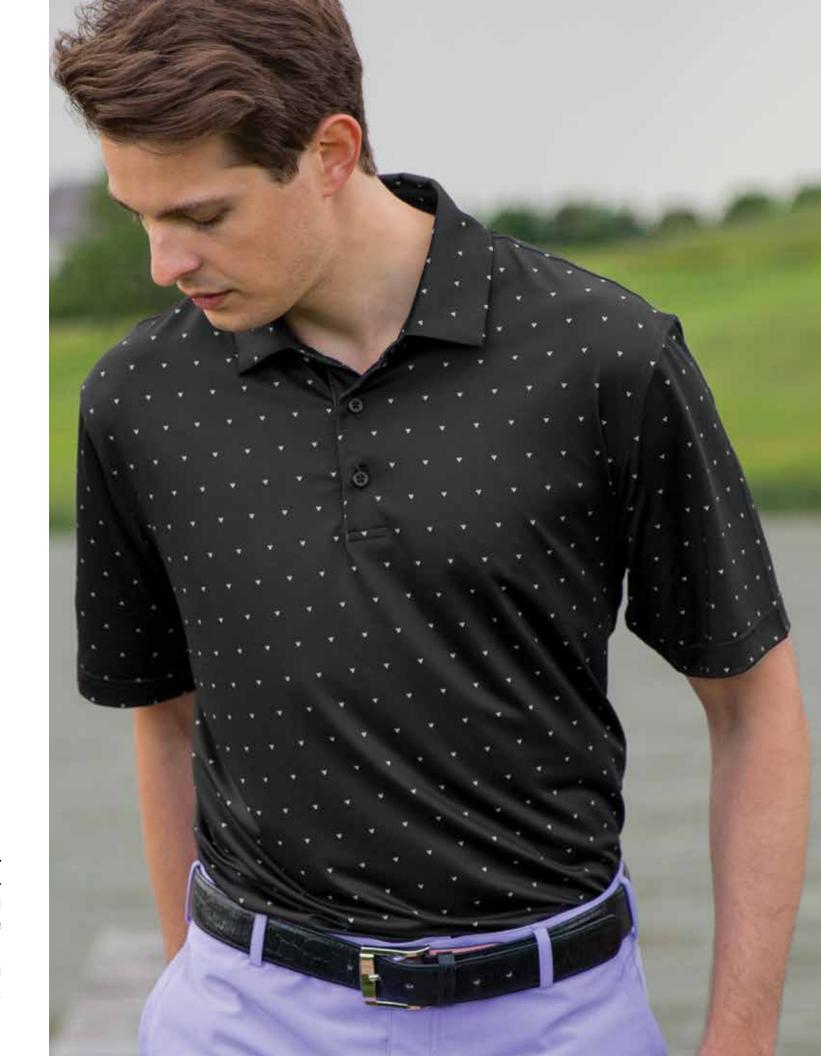

With contemporary styling, the Sync polo features a modern striping pattern and a selffabric collar.

With a subtle repeating Levelwear pattern, the Repeat is a modern take on a traditional pattered shirt with a self-fabric collar.