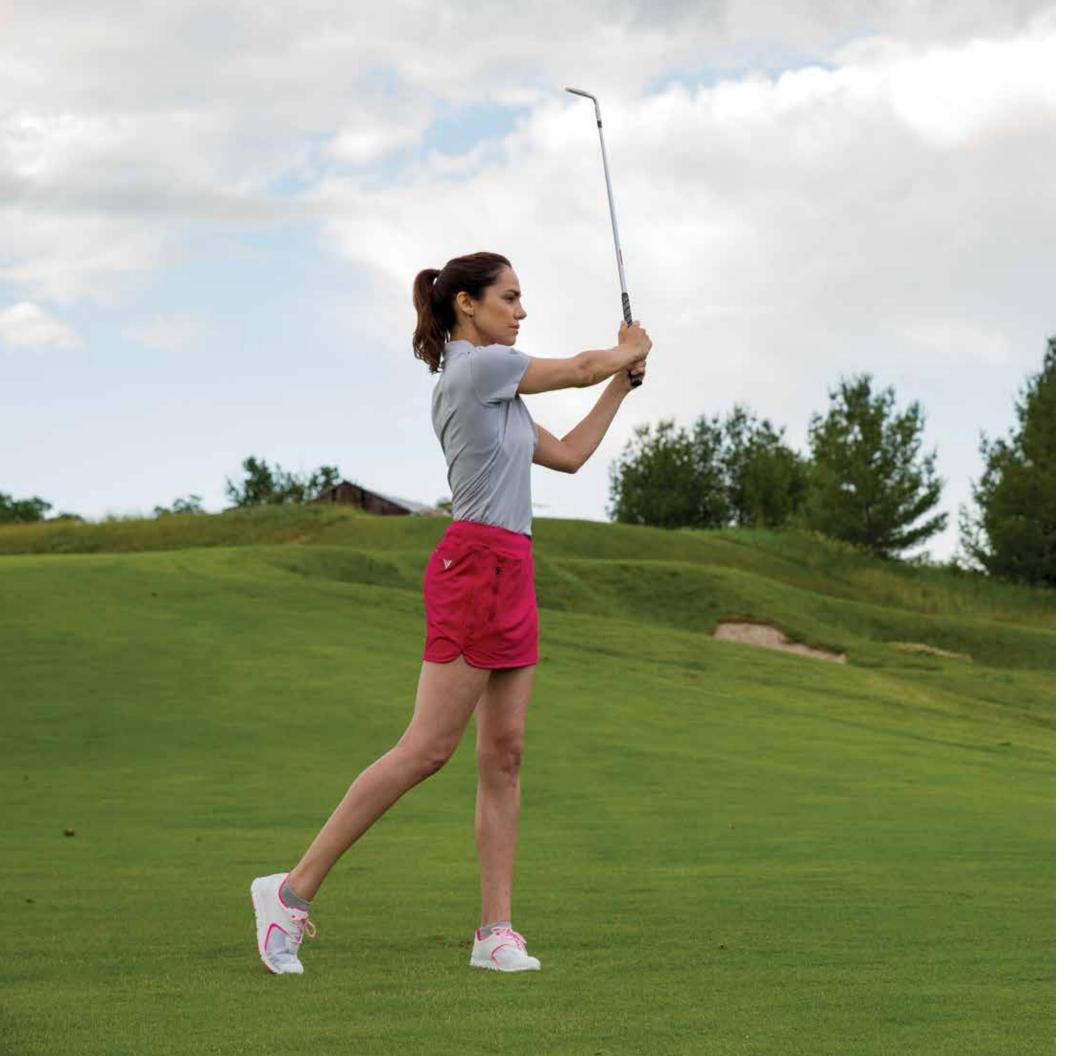

### CLUTCH

Designed with function in mind, this golf short is rich with features including a 4-way stretch woven fabric, durable water repellent finish, perforated back panel for ventilation, inside silicone print to keep your shirt tucked in during game play.