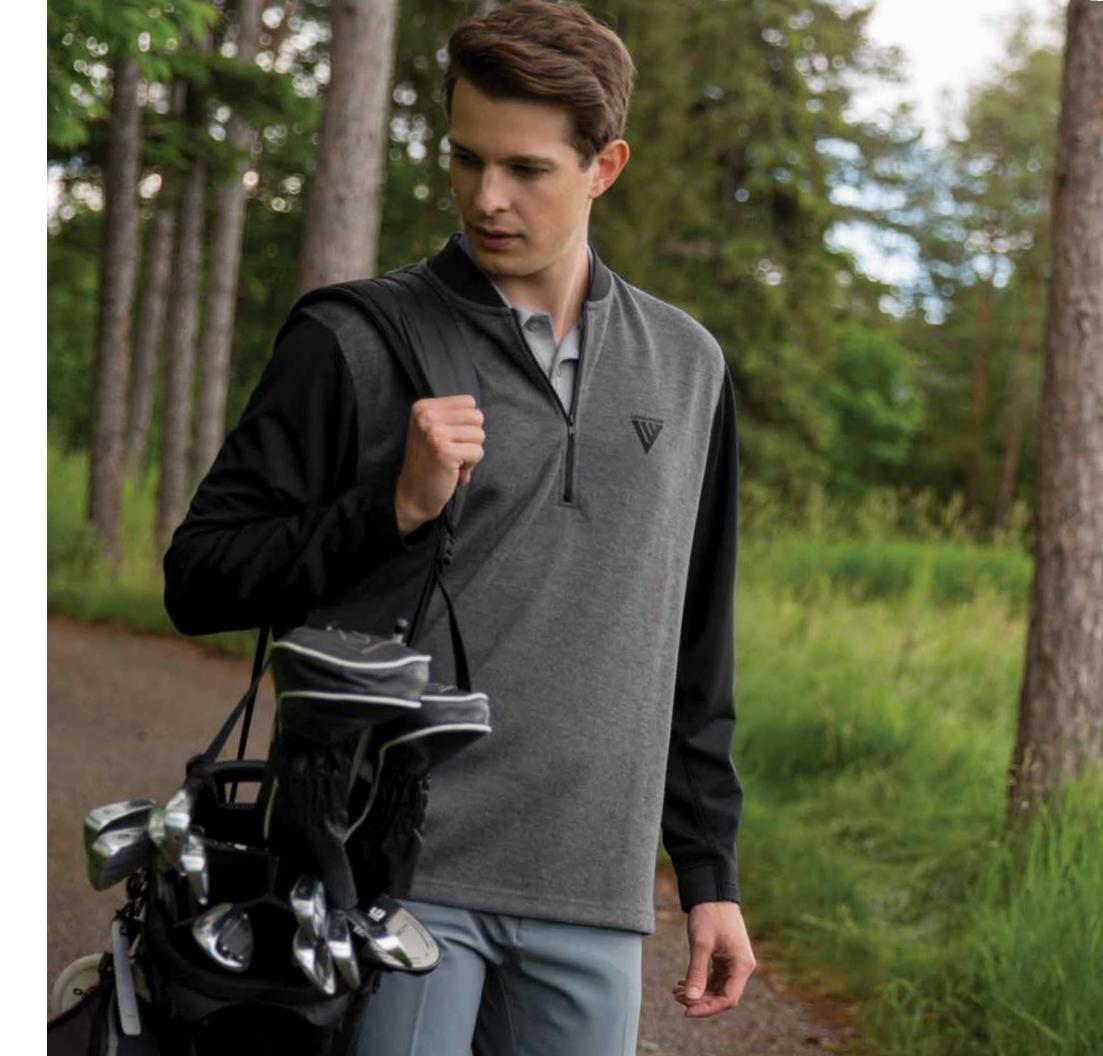

CALIBRE

A staple men's quarter zip pullover, this item has flat laser cut eyelets at the armpits for greater breathability with a moisture wicking and antistatic finish.

VADD

A fresh new take on a men's quarter zip, the Yard has a tapered knit sport collar, contrasting sleeves and partially elasticated sleeve cuffs.