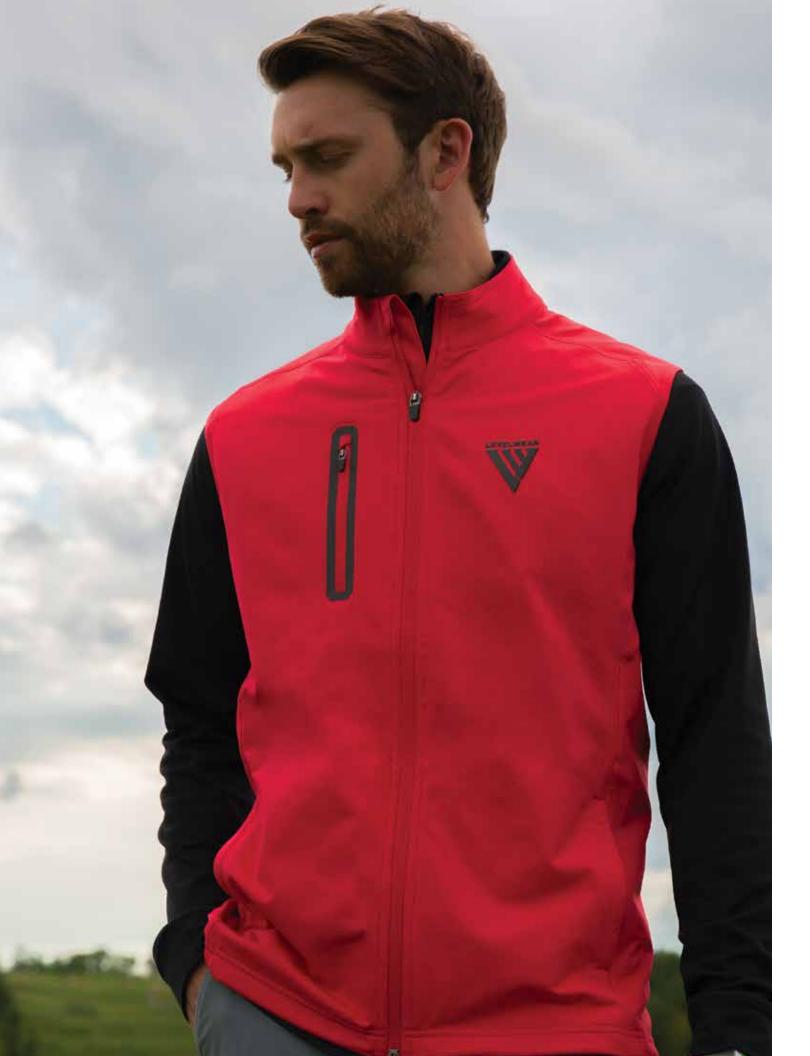

### DEAN

This water repellant full zip vest with a welded zippered pocket on the right chest is versatile for any activity.