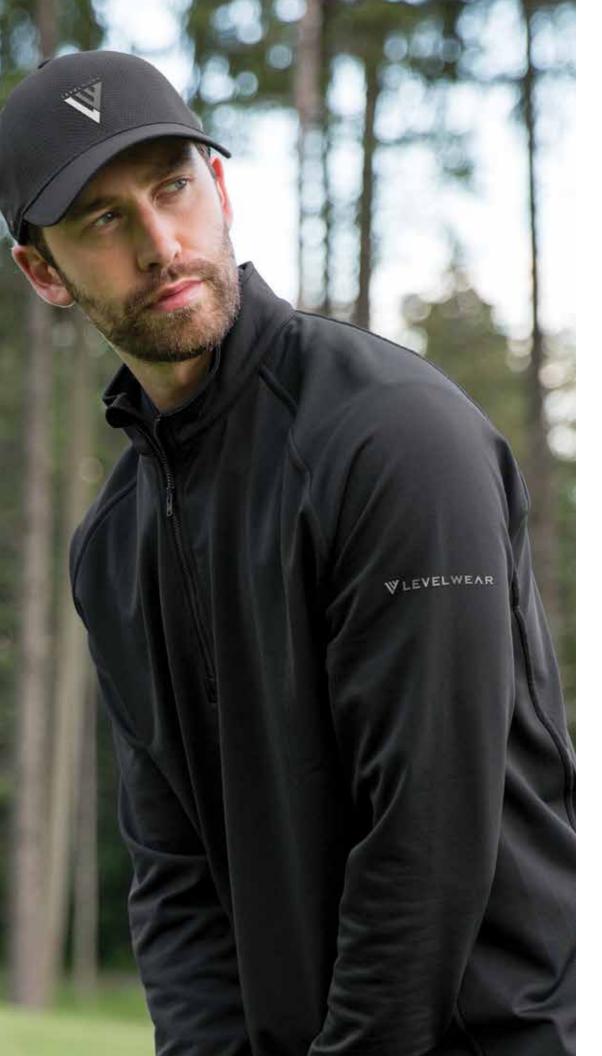

CALIBRE

A staple men's quarter zip pullover, this item has flat laser cut eyelets at the armpits for greater breathability with a moisture wicking and antistatic finish.

VADD

A fresh new take on a men's quarter zip, the Yard has a tapered knit sport collar, contrasting sleeves and partially elasticated sleeve cuffs.