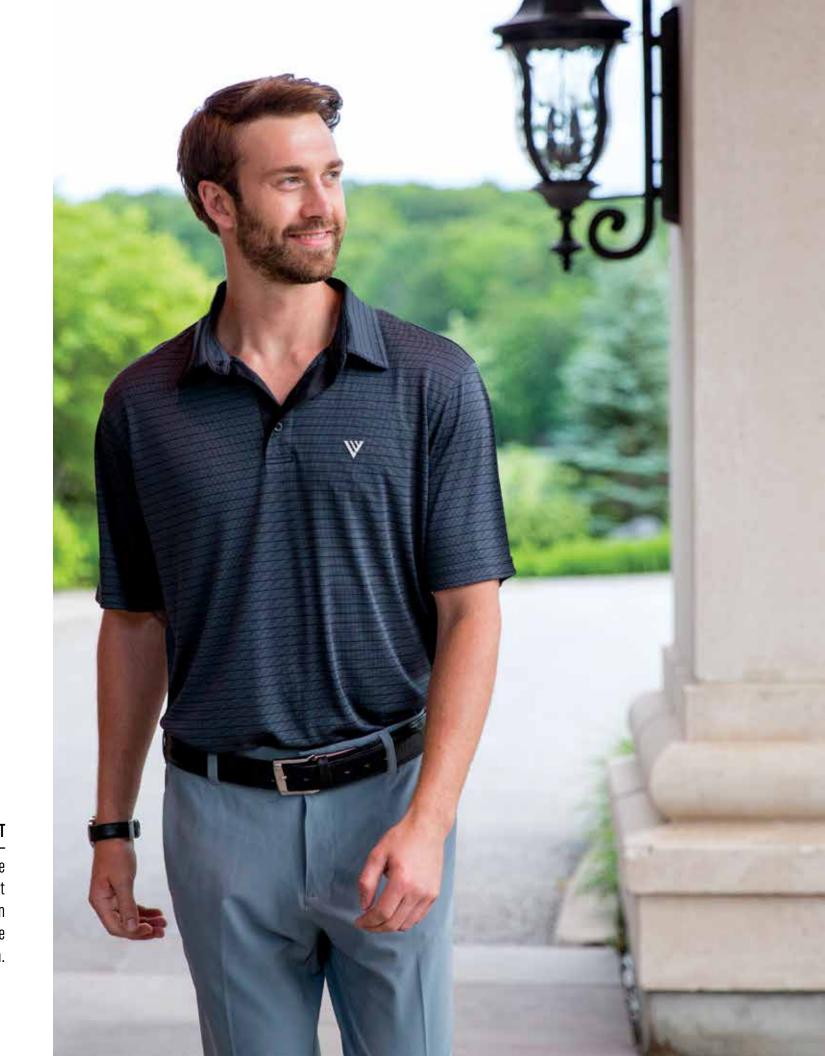

With contemporary styling, the Sync polo features a modern striping pattern and a selffabric collar.

With a subtle repeating Levelwear pattern, the Repeat is a modern take on a traditional pattered shirt with a self-fabric collar.