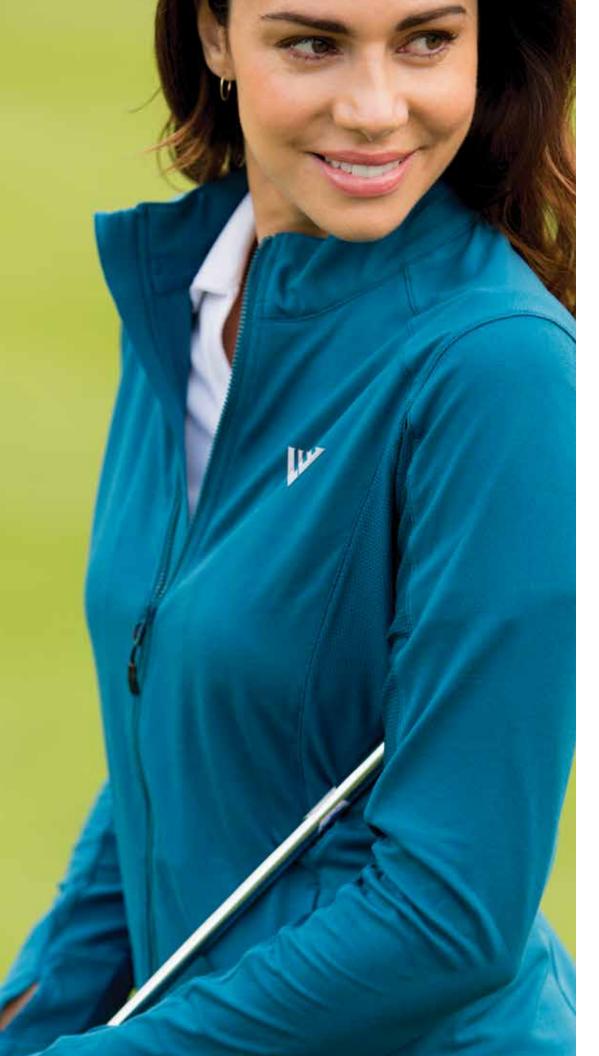

### ALYSSA

A lightweight and versatile fullzip jacket rich with features that include moisture wicking, antistatic, perforated side panels, incredible stretch and a peached for extra softness.