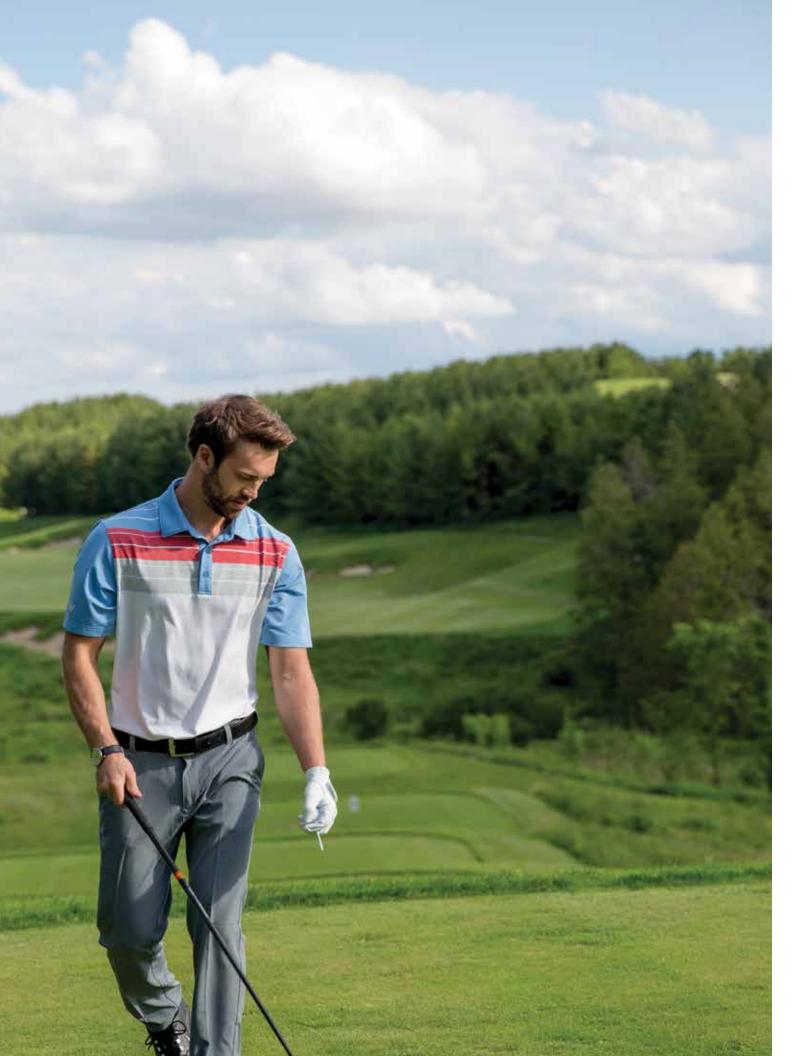

2018 SPRING GOLF LOOKBOOK

METRIC METRIC

This moisture wicking, antistatic polo features subtle perforated stripes for enhanced breathability and ventilation.

An engineered Birdseye stripe patterned polo has great mechanical stretch and an anti-static and moisture wicking finish.