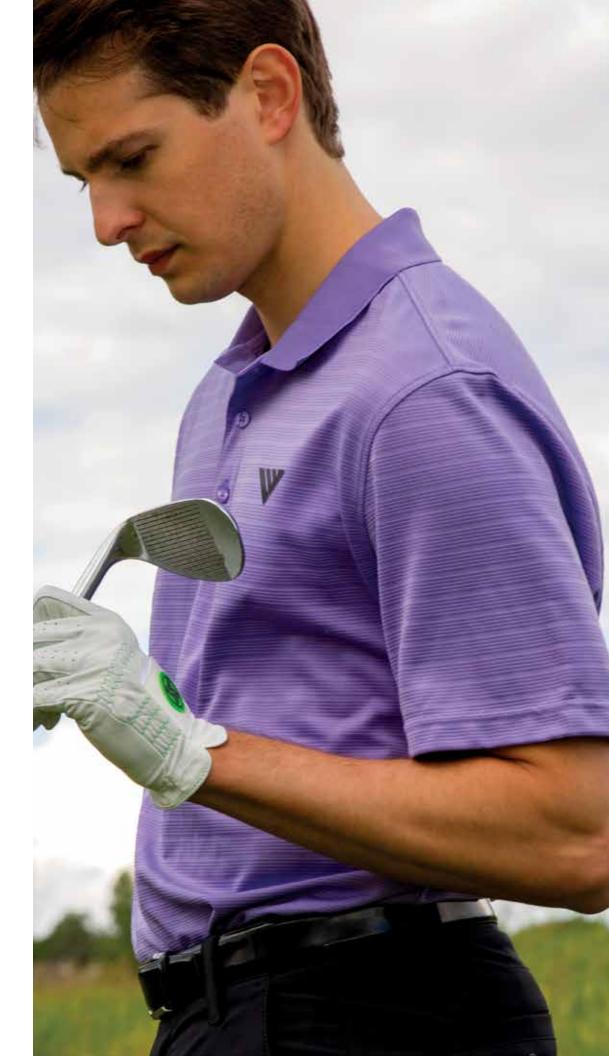

# RELEASE

The Release is an enhanced basic polo that showcases a beautiful textured stripe with a premium ribbed collar. It is finished with a moisture wicking and anti-static coating for added functionality.