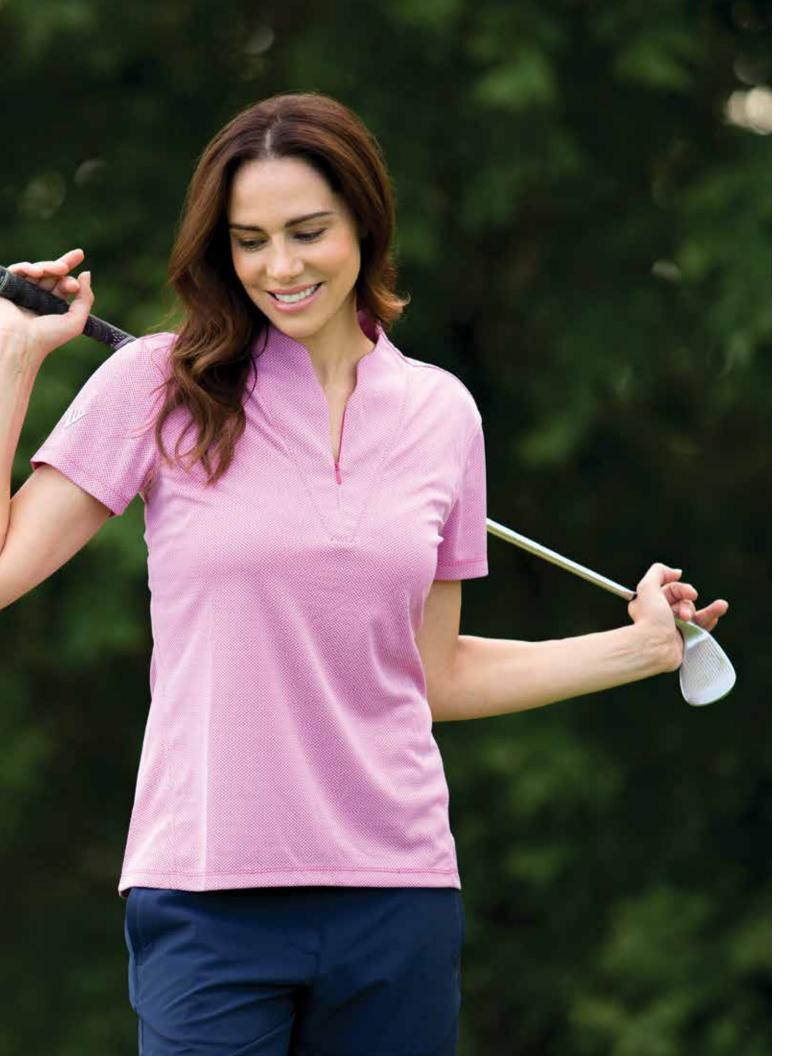

2018 SPRING GOLF LOOKBOOK

METRIC METRIC

This moisture wicking, antistatic polo features subtle perforated stripes for enhanced breathability and ventilation.

An engineered Birdseye stripe patterned polo has great mechanical stretch and an anti-static and moisture wicking finish.