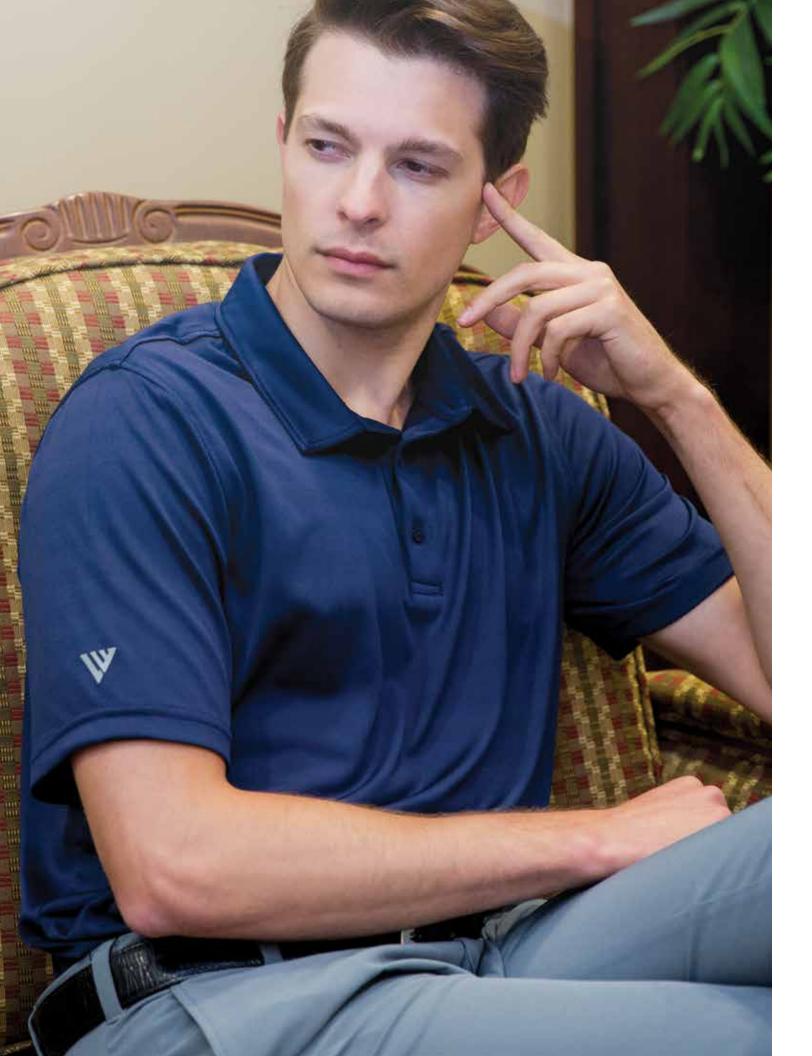

### RESOLVE RESOLVE

Modern fit, luxurious Jacquard knit polo with welded laser cut button holes and a selffabric collar