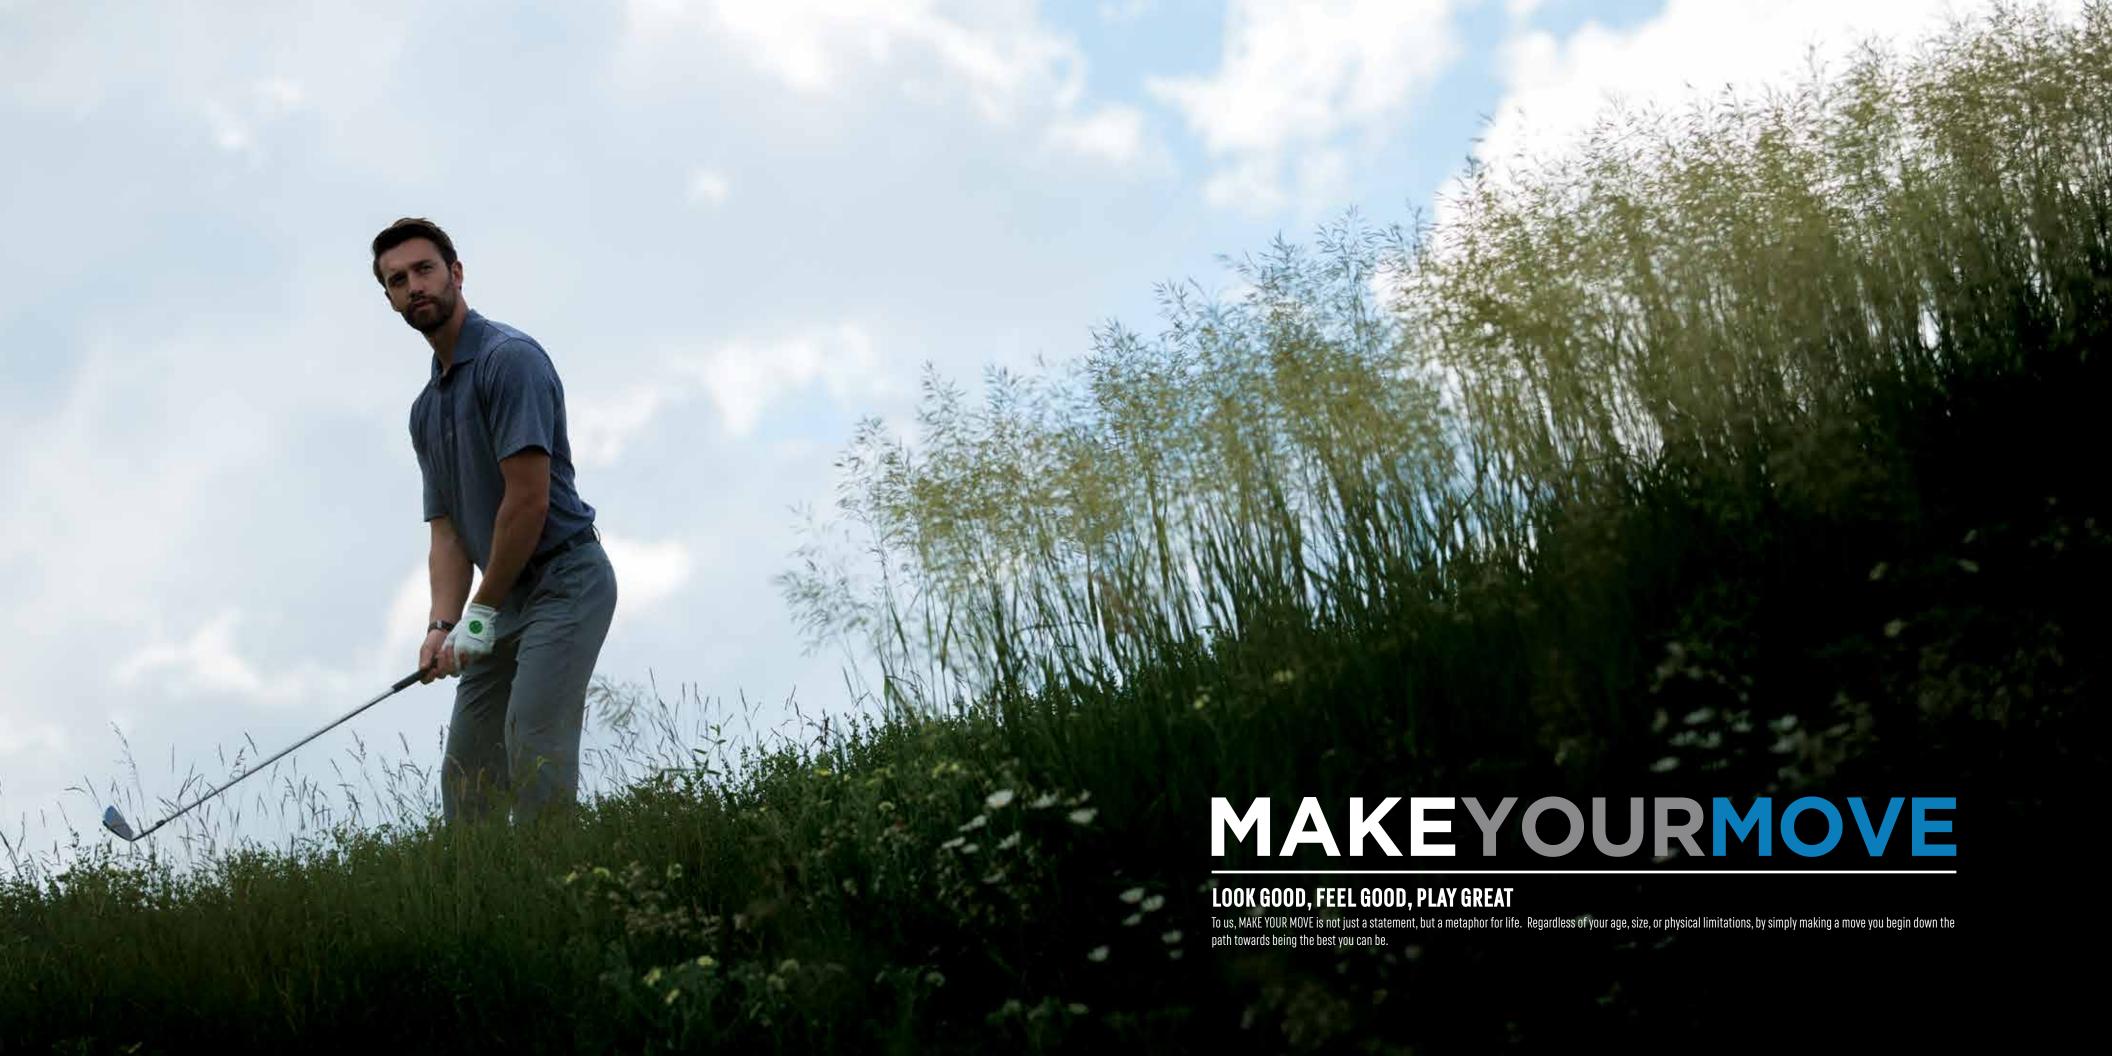

2018 SPRING GOLF LOOKBOOK

METRIC METRIC

This moisture wicking, antistatic polo features subtle perforated stripes for enhanced breathability and ventilation.

An engineered Birdseye stripe patterned polo has great mechanical stretch and an anti-static and moisture wicking finish.