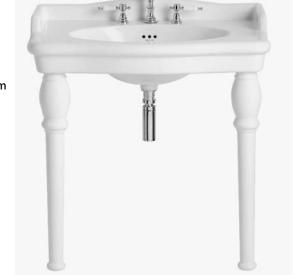

### Single Console Basin and Legs

## **Product** Specification

Product Codes: W463 (3 Taphole)

W09L (Console Basin Legs) White

Finish: Traditional Product Type: Fireclay

**Construction:** 905 (H) mm, 860 (W) mm, 600 (D) mm

**Dimensions for Fitting:** 