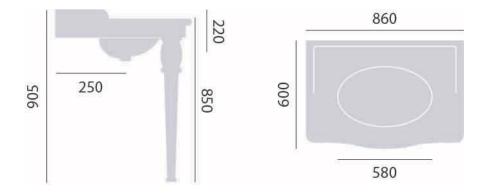

## **Product** Specification

Product Codes: W463 (3 Taphole)

W09L (Console Basin Legs) White

Finish: Traditional Product Type: Fireclay

**Construction:** 905 (H) mm, 860 (W) mm, 600 (D) mm

**Dimensions for Fitting:** 