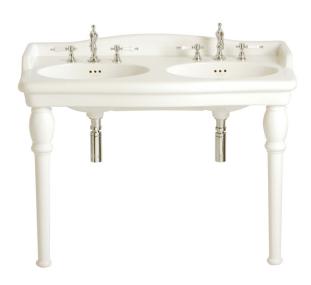

### Double Console Basin and Legs

Product Codes: W481 (I Taphole)
Product Specification<sub>W483 (3 Taphole)</sub>

PVEW09L (Console Basin Legs)

Finish: White
Product Type: Traditional
Construction: Fireclay