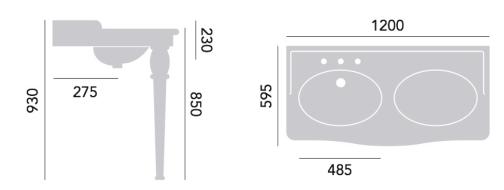

## \*

## WINCHESTER DATA SHEET

# \*\*\*\* Busutia

#### traditionaltaps.com.au

#### **Victoria**

### Double Console Basin and Legs

Product Codes: W481 (I Taphole)
Product Specification<sub>W483 (3 Taphole)</sub>

PVEW09L (Console Basin Legs)

Finish: White
Product Type: Traditional
Construction: Fireclay

Dimensions for Fitting: 930 (H) mm, 1200 (W) mm,

595 (D) mm



#### **Additional** Information

Lifetime Guarantee

Fireclay Manufactured to: BSEN31:1999

BS1188:1974 BS3402:1969



**Technical Advice:** For further information please call 1800 111 566 or email

sales@traditionaltaps.com.au

**Guarantee:** Lifetime Guarantee covering manufacturing faults.

Traditionaltaps.com.au, 4/37 North Link Place, Virginia, Queensland, Australia 6016 Telephone: 1800 111 566 Facsimile: 07 3266 5222 Web Site: <a href="https://www.traditionaltaps.com.au">www.traditionaltaps.com.au</a> Email: <a href="mailto:sales@traditionaltaps.com.au">sales@traditionaltaps.com.au</a>

D4