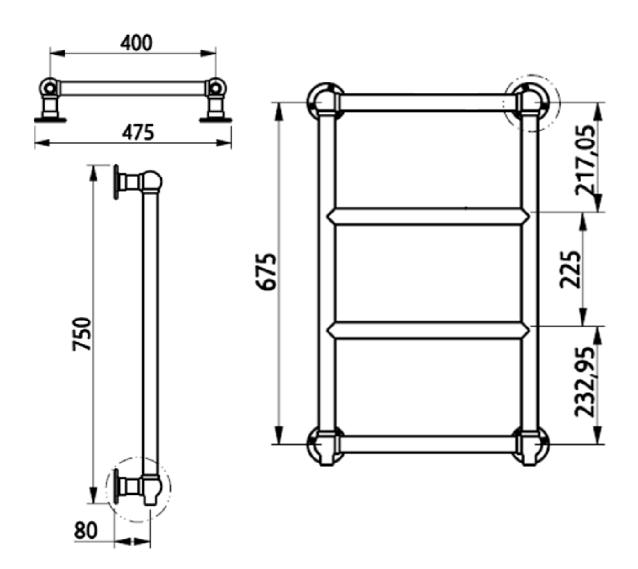

Suitable for closed central

**Valve Centres:** heating systems

Wall to valve centre: 400mm Output: 80mm

Dimensions for fitting: 474 BTU (139 Watts)

Height: 750mm Width: 475mm