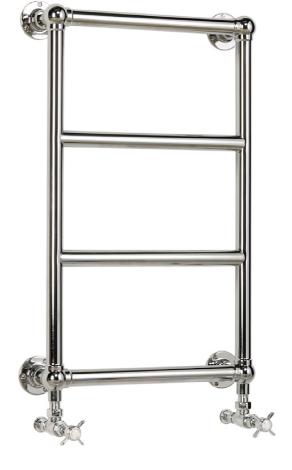

## **Product** Specification

**Product Code:** AHC94

Finish: Chrome, Nickel, Pewter, Antique

**Product Type:** Copper, Gold, Bronze

**Construction:** Traditional

Steel & is designed to conform

Supply: to BS EN 442

Suitable for closed central

**Valve Centres:** heating systems

Wall to valve centre: 400mm Output: 80mm

Dimensions for fitting: 474 BTU (139 Watts)

Height: 750mm Width: 475mm

### **Additional** Information

- AHC94 is Chrome plated to BS EN 248.
- Suitable for closed central heating systems only
- Includes valves in Chrome
- Wall mounted rail ideal for use in cloakrooms & ensuites