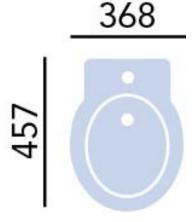

## **Product** Specification

Product Codes: TW03
Finish: White
Product Type: Traditional
Construction: Vitreous China

**Dimensions for Fitting:** 432 (H) mm, 368 (W) mm, 457 (D) mm