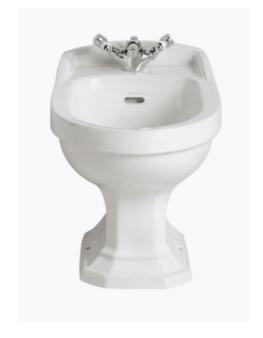

# Tiverton I Taphole Bidet

traditionaltaps.com.au

## **Product** Specification

Product Codes: TW03
Finish: White
Product Type: Traditional
Construction: Vitreous China

**Dimensions for Fitting:** 432 (H) mm, 368 (W) mm, 457 (D) mm

### **Additional** Information

• Lifetime Guarantee

• I Taphole Bidet

Vitreous China Manufactured to: BSEN31:1999

BS1188:1974 BS3402:1969

**Technical Advice:** For further information please call 1800 111 566 or email