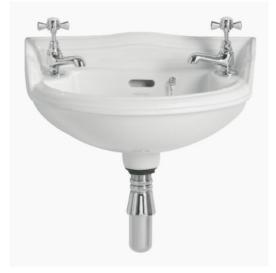

# Salcombe 2 Taphole Baby Basin

## **Product** Specification

Product Codes: Finish: Product Type: Construction: Dimensions for Fitting: SCW08 White Traditional Vitreous China 870 (H) mm, 530 (W) mm, 375 (D) mm