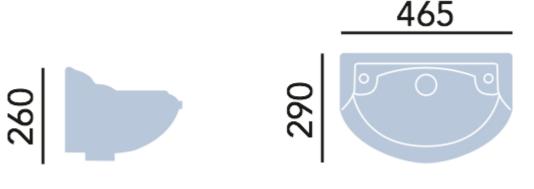

## **Product** Specification

Product Codes: Finish: Product Type: Construction: Dimensions for Fitting: SCW08 White Traditional Vitreous China 870 (H) mm, 530 (W) mm, 375 (D) mm

The information contained on this page was correct at date of issue. Fitting dimensions are provided as a guide only. Some variation may occur due to manufacturing tolerances. Traditionaltaps.com.au pursues a policy of continuing improvement in design and performance of its products and so reserves the right to change specifications without prior notice.