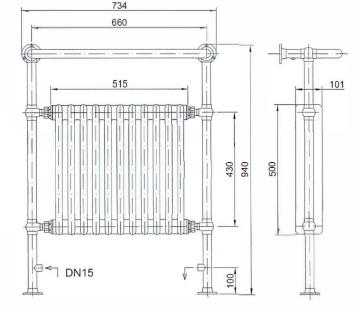

# **Product** Specification

**Product Codes & Finishes:** AHC73 (Chrome/White) AHA73 (Vintage Gold/White) Classic, Nickel, Pewter, Antique Copper, **Product Type:** Rubbed Bronze **Construction:** Body is of Steel Construction and is designed to conform to BS EN 442 Supply: Suitable for closed central **Output:** heating systems Valve Centres: 2340 BTU (686 Watts) **Dimensions for Fitting:** 600mm 940 (H) mm, 674 (W) mm, 128 (D)