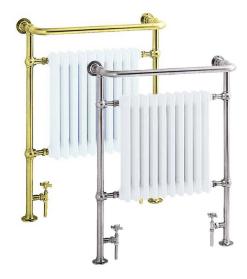

# **Product** Specification

**Product Codes & Finishes:** AHC73 (Chrome/White) AHA73 (Vintage Gold/White) Classic, Nickel, Pewter, Antique Copper, **Product Type:** Rubbed Bronze **Construction:** Body is of Steel Construction and is designed to conform to BS EN 442 Supply: Suitable for closed central **Output:** heating systems Valve Centres: 2340 BTU (686 Watts) **Dimensions for Fitting:** 600mm 940 (H) mm, 674 (W) mm, 128 (D)

## **Additional** Information

- Chrome Plated to BS EN 248
- Includes Valves in Chrome & Gold Finish
- Suitable for Duel Fuel Installation