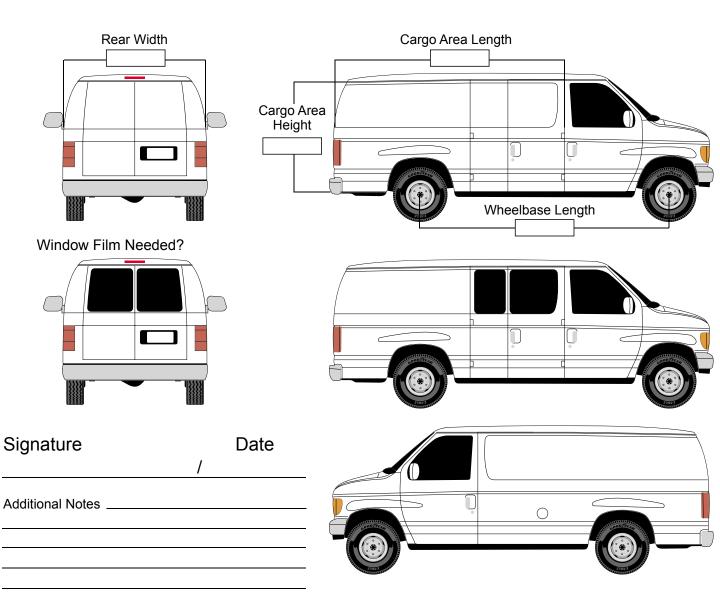

## **VAN MEASUREMENTS**

Thank you for your interest in digital blue print solutions. Please fill in and fax.

|                                                                                    | Company Name                                                   | Please use the template below to indicate where new graphics will be placed, as well as measurements of the actual van model. This template is only for a |
|------------------------------------------------------------------------------------|----------------------------------------------------------------|-----------------------------------------------------------------------------------------------------------------------------------------------------------|
| Email                                                                              | Contact                                                        | simple reference. Please be as specific with your                                                                                                         |
| Year Color(s) any additional notes below.  •Extended? YES NO •Side Windows? YES NO | Phone Fax                                                      | actual van make and model information as possible.                                                                                                        |
| Year Color(s) any additional notes below.  •Extended? YES NO •Side Windows? YES NO | Email                                                          | <b>?</b> Please sign, date and fax or mail us this sheet and we                                                                                           |
| •Extended?  YES NO •Side Windows? YES NO                                           |                                                                |                                                                                                                                                           |
|                                                                                    | Year Color(s)                                                  | any additional notes below.                                                                                                                               |
| Back Windows? ☐ YES ☐ NO                                                           | •Extended? ☐ YES ☐ NO •Side Windows?                           | YES NO                                                                                                                                                    |
|                                                                                    | <ul><li>Back Windows? ☐ YES ☐ NO</li><li>For Windows</li></ul> | ows, check one.   Window Film  Opaque Vinyl                                                                                                               |
|                                                                                    |                                                                |                                                                                                                                                           |
|                                                                                    |                                                                |                                                                                                                                                           |
|                                                                                    |                                                                |                                                                                                                                                           |
| Rear Width Cargo Area Length                                                       |                                                                | Cargo Area Length                                                                                                                                         |