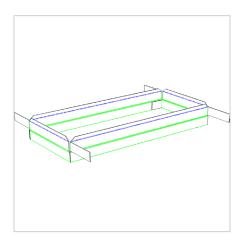

#### **ASSEMBLY GUIDE - FIT BOX**

2 SIDE A: Fold up width panels

3 SIDE A: Fold up length panels, then fold out internal flaps

SIDE A: Fold over other flaps to prepare for adding other panel assembly

5 SIDE B: Repeat steps 1-4 for the other side

Lock the two assembled sides together with locking tabs

7 Place assembled 3D Daikin *Fit* on the foam blocks (ontop of the assembled BASE)