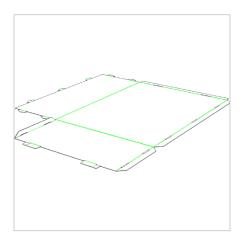

#### **ASSEMBLY GUIDE - FIT BOX**

2 SIDE A: Fold up width panels

3 SIDE A: Fold up length panels, then fold out internal flaps

SIDE A: Fold over other flaps to prepare for adding other panel assembly

5 SIDE B: Repeat steps 1-4 for the other side

Lock the two assembled sides together with locking tabs

7 Place assembled 3D Daikin *Fit* on the foam blocks (ontop of the assembled BASE)