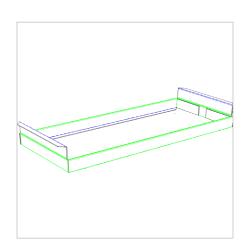

Lock the two assembled sides together with locking tabs

7 Place assembled 3D Daikin *Fit* on the foam blocks (ontop of the assembled BASE)

## ONCE ASSEMBLED, YOU'RE READY TO GET FIT!

TO ORDER MORE 3D DAIKIN FIT KITS, SCAN THE QR CODE OR VISIT:

BIT.LY/DAIKIN3DFITKITS