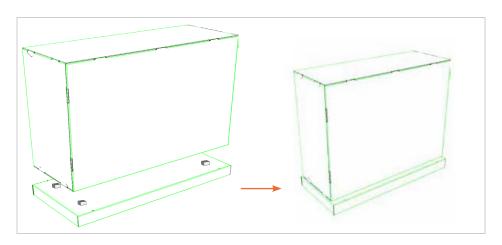

Lock the two assembled sides together with locking tabs

7 Place assembled 3D Daikin *Fit* on the foam blocks (ontop of the assembled BASE)