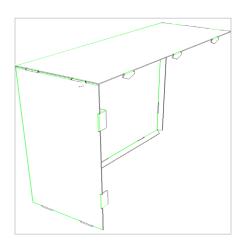

#### **ASSEMBLY GUIDE - FIT BOX**

2 SIDE A: Fold up width panels

3 SIDE A: Fold up length panels, then fold out internal flaps

SIDE A: Fold over other flaps to prepare for adding other panel assembly

5 SIDE B: Repeat steps 1-4 for the other side

Lock the two assembled sides together with locking tabs

7 Place assembled 3D Daikin *Fit* on the foam blocks (ontop of the assembled BASE)