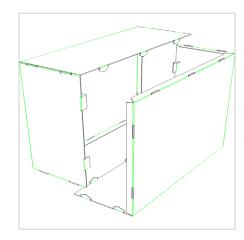

#### **ASSEMBLY GUIDE - FIT BOX**

2 SIDE A: Fold up width panels

3 SIDE A: Fold up length panels, then fold out internal flaps

SIDE A: Fold over other flaps to prepare for adding other panel assembly

5 SIDE B: Repeat steps 1-4 for the other side

Lock the two assembled sides together with locking tabs

7 Place assembled 3D Daikin *Fit* on the foam blocks (ontop of the assembled BASE)