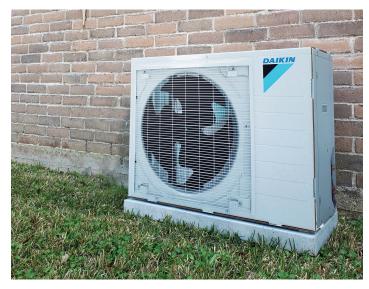

- » Place the 3D Daikin Fit prominently in your parts center or near an entrance for guests to interact and take photos (#DAIKINFIT).
- » Load the Daikin Fit up and take it on the road.
- » Place the 3D Daikin *Fit* next to an existing outdoor unit to show a real-life comparison of the small footprint. For sound comparison, you can view the Daikin *Fit* video on YouTube here: bit.ly/DaikinFitSystemVideo).
- » New home or renovation? Move the 3D Daikin Fit unit around to find an ideal location.