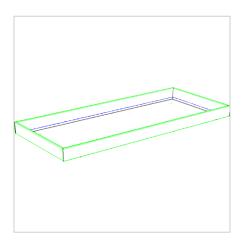

#### **ASSEMBLY GUIDE - BASE**

2 Fold up width panels

Fold up length panels, then fold out internal flaps

4 Fold out bottom flaps

5 Roll over length panels, internal flaps should be in front of width panels

Roll over width panels, bottom flaps should lock by nesting next to adjacent bottom flaps

7 Flip base over

Place double sided tape foam blocks in designated areas on the base

CONTINUE TO THE NEXT PAGE FOR THE FIT BOX ASSEMBLY GUIDE