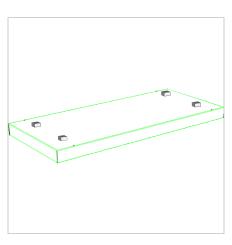

Roll over width panels, bottom flaps should lock by nesting next to adjacent bottom flaps

7 Flip base over

Place double sided tape foam blocks in designated areas on the base

CONTINUE TO THE NEXT PAGE FOR THE FIT BOX ASSEMBLY GUIDE