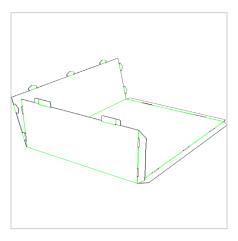

#### **ASSEMBLY GUIDE - BASE**

2 Fold up width panels

Fold up length panels, then fold out internal flaps

4 Fold out bottom flaps

5 Roll over length panels, internal flaps should be in front of width panels

Roll over width panels, bottom flaps should lock by nesting next to adjacent bottom flaps

7 Flip base over

Place double sided tape foam blocks in designated areas on the base

CONTINUE TO THE NEXT PAGE FOR THE FIT BOX ASSEMBLY GUIDE