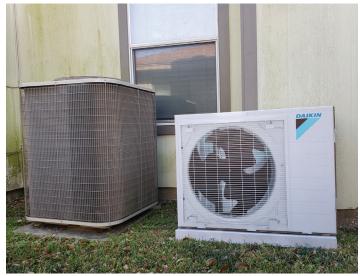

- » Place the 3D Daikin Fit prominently in your parts center or near an entrance for guests to interact and take photos (#DAIKINFIT).
- » Load the Daikin Fit up and take it on the road.
- » Place the 3D Daikin *Fit* next to an existing outdoor unit to show a real-life comparison of the small footprint. For sound comparison, you can view the Daikin *Fit* video on YouTube here: bit.ly/DaikinFitSystemVideo).
- » New home or renovation? Move the 3D Daikin Fit unit around to find an ideal location.