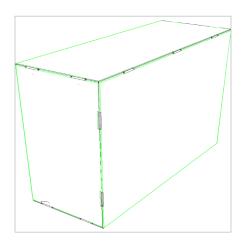

#### **ASSEMBLY GUIDE - FIT BOX**

2 SIDE A: Fold up width panels

3 SIDE A: Fold up length panels, then fold out internal flaps

SIDE A: Fold over other flaps to prepare for adding other panel assembly

5 SIDE B: Repeat steps 1-4 for the other side

Lock the two assembled sides together with locking tabs

7 Place assembled 3D Daikin *Fit* on the foam blocks (ontop of the assembled BASE)