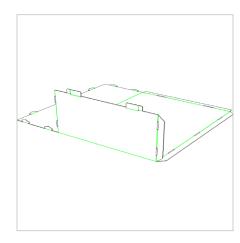

#### **ASSEMBLY GUIDE - BASE**

2 Fold up width panels

Fold up length panels, then fold out internal flaps

4 Fold out bottom flaps

5 Roll over length panels, internal flaps should be in front of width panels

Roll over width panels, bottom flaps should lock by nesting next to adjacent bottom flaps

7 Flip base over

Place double sided tape foam blocks in designated areas on the base

CONTINUE TO THE NEXT PAGE FOR THE FIT BOX ASSEMBLY GUIDE