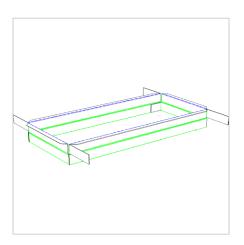

#### **ASSEMBLY GUIDE - FIT BOX**

2 SIDE A: Fold up width panels

3 SIDE A: Fold up length panels, then fold out internal flaps

SIDE A: Fold over other flaps to prepare for adding other panel assembly

5 SIDE B: Repeat steps 1-4 for the other side

Lock the two assembled sides together with locking tabs

7 Place assembled 3D Daikin *Fit* on the foam blocks (ontop of the assembled BASE)