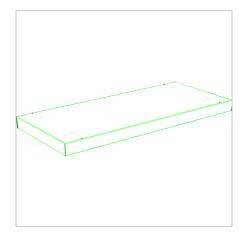

Roll over width panels, bottom flaps should lock by nesting next to adjacent bottom flaps

7 Flip base over

Place double sided tape foam blocks in designated areas on the base

CONTINUE TO THE NEXT PAGE FOR THE FIT BOX ASSEMBLY GUIDE