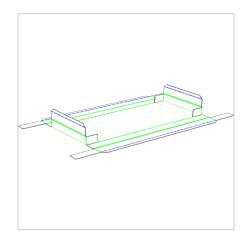

#### **ASSEMBLY GUIDE - BASE**

2 Fold up width panels

Fold up length panels, then fold out internal flaps

4 Fold out bottom flaps

5 Roll over length panels, internal flaps should be in front of width panels

Roll over width panels, bottom flaps should lock by nesting next to adjacent bottom flaps

7 Flip base over

Place double sided tape foam blocks in designated areas on the base

CONTINUE TO THE NEXT PAGE FOR THE FIT BOX ASSEMBLY GUIDE