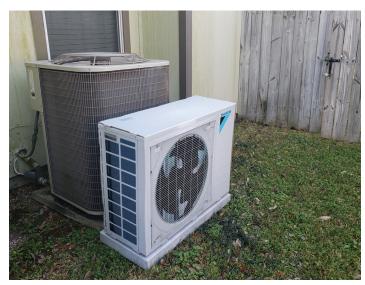

- » Place the 3D Daikin Fit prominently in your parts center or near an entrance for guests to interact and take photos (#DAIKINFIT).
- » Load the Daikin Fit up and take it on the road.
- » Place the 3D Daikin *Fit* next to an existing outdoor unit to show a real-life comparison of the small footprint. For sound comparison, you can view the Daikin *Fit* video on YouTube here: bit.ly/DaikinFitSystemVideo).
- » New home or renovation? Move the 3D Daikin Fit unit around to find an ideal location.