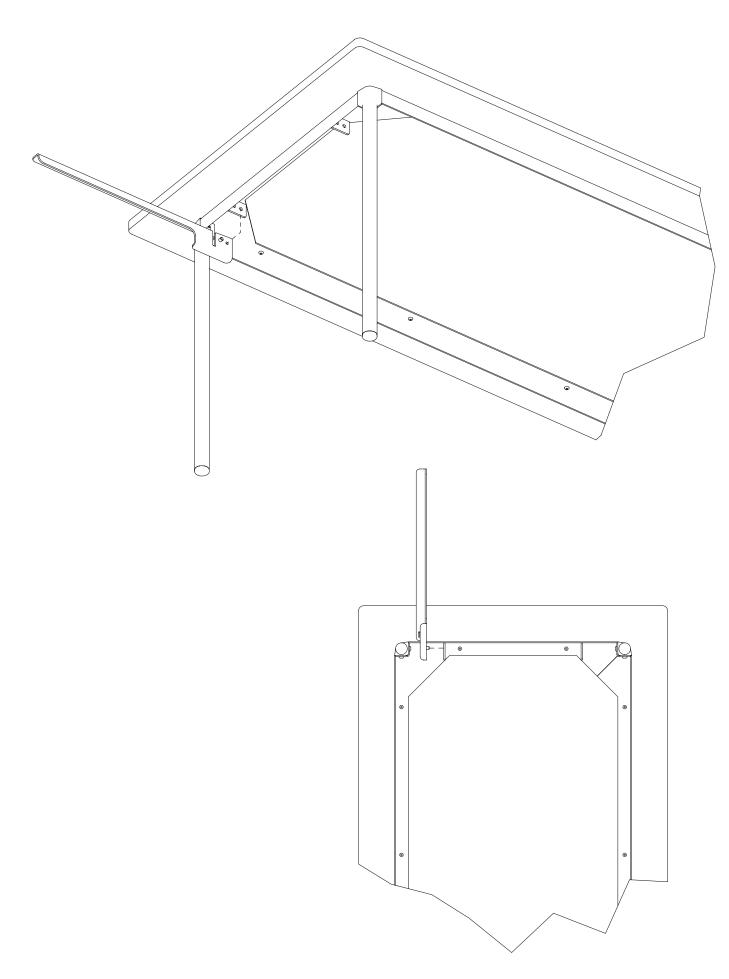

Step 4

Repeat steps with the other side bracket.

Mount the small U shaped brackets to the add-on plate itself - align the holes with the bracket already mounted to the frame.

## Step 6