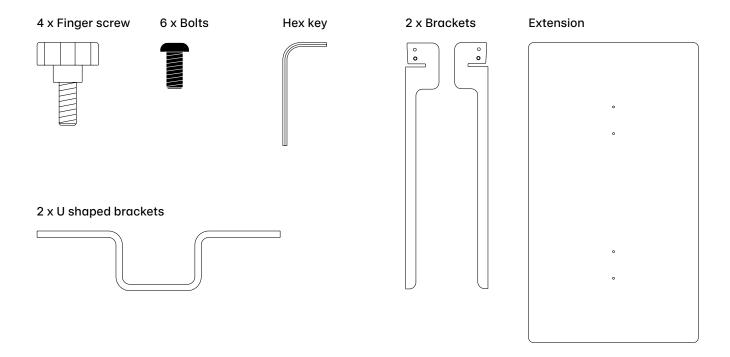

**Assembly Guide** 

**Tablelab** 

#### **Overview**

Please follow the assembly instructions in this folder and keep it for future reference, to ensure that the product is used correctly.

While assembling and attatching the the dining table extension you should not rest, stand or walk on any parts of the product. When you have unpacked the modules do not allow children to play with it. The table extension is designed for indoor use only, and its appearance should not be modified in any way.