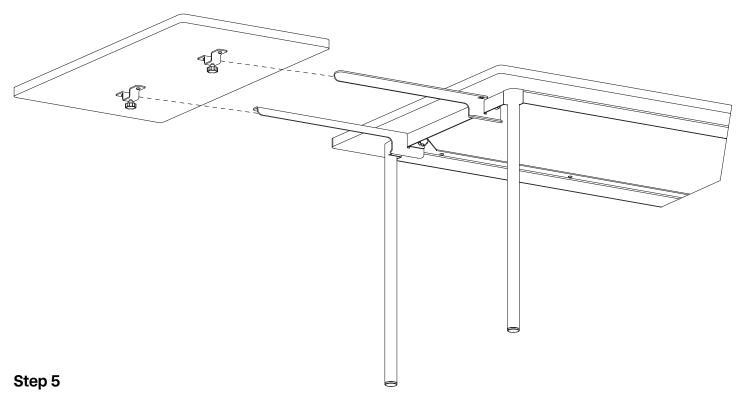

Step 4

Repeat steps with the other side bracket.

Mount the small U shaped brackets to the add-on plate itself - align the holes with the bracket already mounted to the frame.