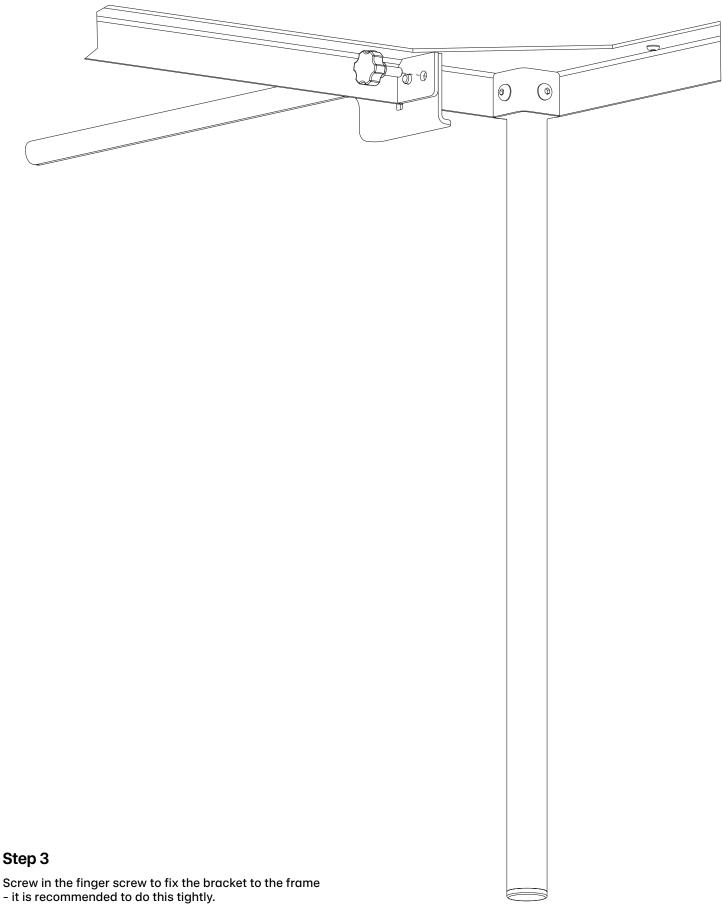

### Step 1

The two brackets are marked with L for left and R for Right to indicate the correct position the brackets are to be attached - it is recommended to attach the brackets one at a time.

Step 2

Step 3