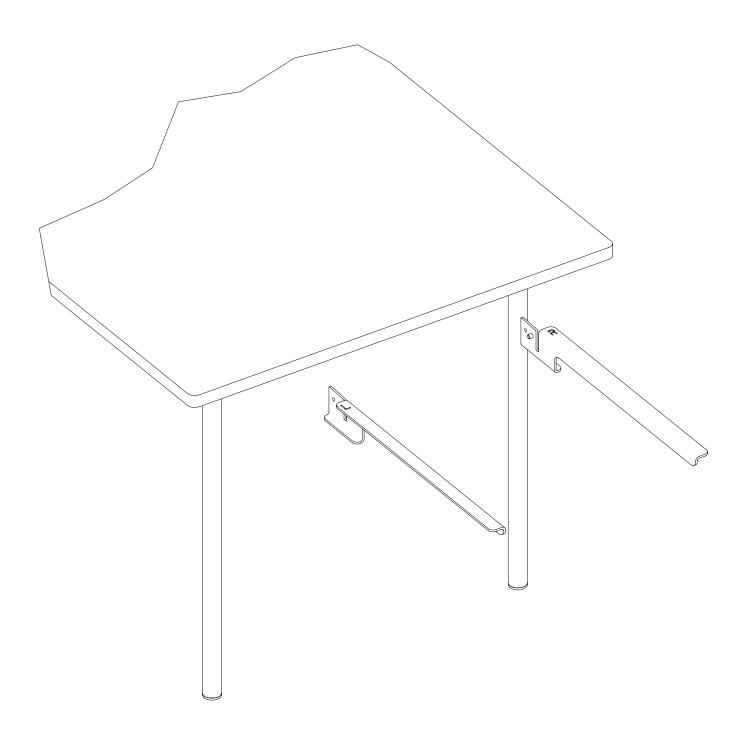

### Step 1

The two brackets are marked with L for left and R for Right to indicate the correct position the brackets are to be attached - it is recommended to attach the brackets one at a time.

Step 2

Step 3

Step 4

Repeat steps with the other side bracket.

Mount the small U shaped brackets to the add-on plate itself - align the holes with the bracket already mounted to the frame.