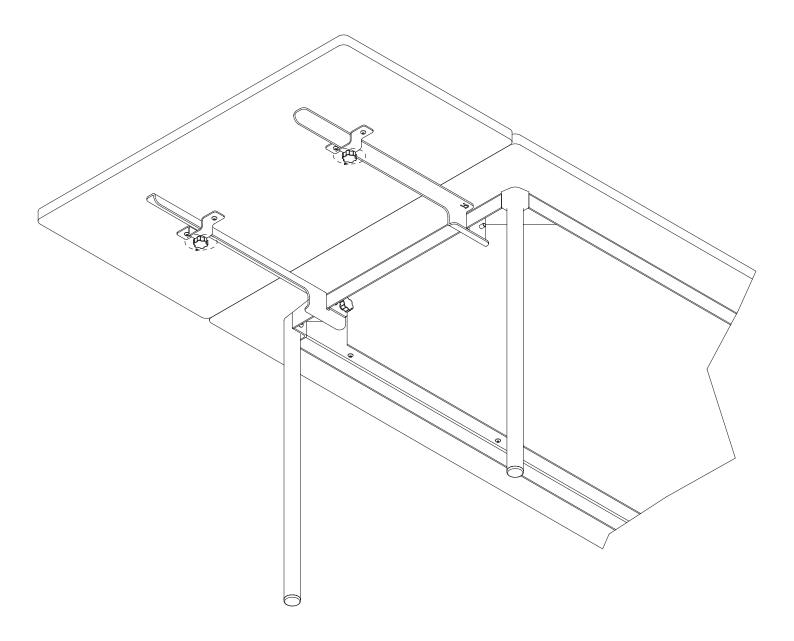

nsure that the product is used correctly.

While assembling and attatching the the dining table extension you should not rest, stand or walk on any parts of the product. When you have unpacked the modules do not allow children to play with it. The table extension is designed for indoor use only, and its appearance should not be modified in any way.

#### Disassembly

Reverse the mentioned steps.



### Step 1

The two brackets are marked with L for left and R for Right to indicate the correct position the brackets are to be attached - it is recommended to attach the brackets one at a time.



Step 2



Step 3



Step 4

Repeat steps with the other side bracket.



Mount the small U shaped brackets to the add-on plate itself - align the holes with the bracket already mounted to the frame.



## Step 6



# Tablelab